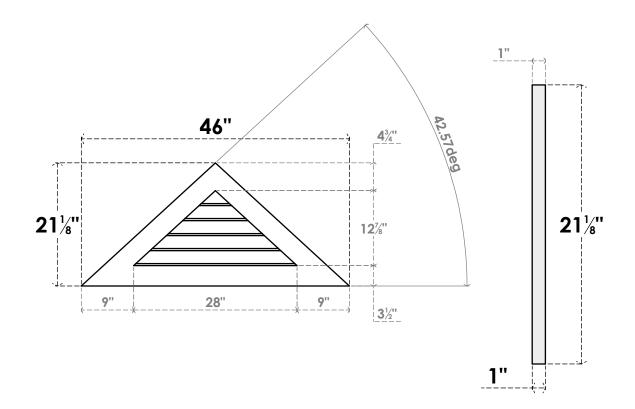

## GVPTR46X2101SN

46"W X 21-1/8"H TRIANGLE SURFACE MOUNT PVC GABLE VENT 11/12 PITCH: NON-FUNCTIONAL, W/ 3-1/2"W X 1"P STANDARD FRAME

**FRONT** 

SIDE

LOUVER HEIGHT: 2 5/8"

LOUVER QTY: 5

1. INSTALLATION TO BE COMPLETED IN ACCORDANCE WITH MANUFACTURER'S SPECIFICATIONS. 2. DRAWING MAY NOT BE TO SCALE