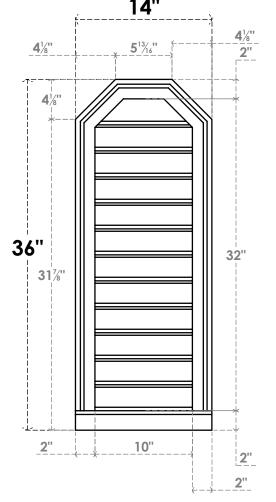

## GVPOT14X3603SF

14"W X 36"H OCTAGONAL TOP SURFACE MOUNT PVC GABLE VENT: FUNCTIONAL, W/ 2"W X 2"P BRICKMOULD SILL FRAME
14"

**VENTING AREA: 27.37 SQ IN** 

LOUVER HEIGHT: 2 5/8"

LOUVER QTY: 12

**FRONT** 

**NOTES** 

SIDE

EKENA MILLWORK 2300 WEST MAIN ST. CLARKSVILLE, TX 75426 TOLL FREE: 866-607-0453 WWW.EKENAMILLWORK.COM

1. INSTALLATION TO BE COMPLETED IN ACCORDANCE WITH MANUFACTURER'S SPECIFICATIONS.
2. DRAWING MAY NOT BE TO SCALE

3. THIS DRAWING IS INTENDED FOR DESIGN AND PLANNING PURPOSES ONLY.

4. ALL INFORMATION CONTAINED HEREIN WAS CURRENT AT THE TIME OF DEVELOPMENT BUT MUST BE REVIEWED AND APPROVED BY THE PRODUCT MANUFACTURER TO BE CONSIDERED ACCURATE.

5. ARCHITECTURAL GRADE PVC PRODUCTS ARE MADE FROM EXPANDED CELLULAR PVC AND COME NATURALLY WHITE BUT MAY BE

**PAINTED** 

Generated Date: 09/01/2022