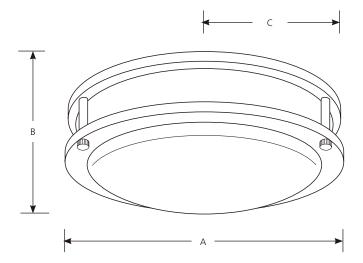

# Sconce/Close to Ceiling

Туре \_\_\_\_\_

| Catalog No. | Finish<br>Brushed<br>Nickel | Urban<br>Bronze | Dimensions (Inches)          |        |       |       |
|-------------|-----------------------------|-----------------|------------------------------|--------|-------|-------|
|             |                             |                 | Lamping                      | Α      | В     | C     |
|             |                             |                 | 1-22w 4-Pin T9<br>(Included) | 10-3/8 | 3-1/2 | 5-1/4 |