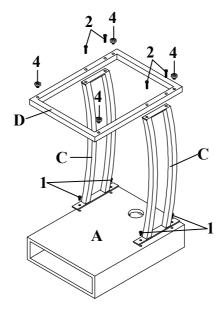

### PARTS IDENTIFICATION

| А                       | ВОХ                             |             |      |   |                              |                 | 1PC  |
|-------------------------|---------------------------------|-------------|------|---|------------------------------|-----------------|------|
| В                       | DRAWER                          |             |      |   |                              |                 | 1PC  |
| С                       | SIDE FRAME                      |             |      |   |                              |                 | 2PCS |
| D                       | BOTTOM FRA                      | AME         |      |   |                              | <b>&gt;&gt;</b> | 1PC  |
| E                       | POWERSOCI                       | KET         |      |   |                              |                 | 1PC  |
| HARDWARE IDENTIFICATION |                                 |             |      |   |                              |                 |      |
| 1                       | SHORT BOLT<br>(1/4" x 12mm BLK) | 9           | 4PCS | 4 | LEVELER<br>(1/4" x 12mm BLK) |                 | 4PCS |
| 2                       | LONG BOLT<br>(1/4" x 28mm BLK)  |             | 4PCS | 5 | ALLEN WRENCH<br>(4mm)        |                 | 1PC  |
| 3                       | SCREW<br>(8# x 3/4")            | <b>6.10</b> | 2PCS |   |                              |                 |      |
|                         |                                 |             |      |   |                              |                 |      |

### STEP 1

Do not tighten until each step is completed or instructed.