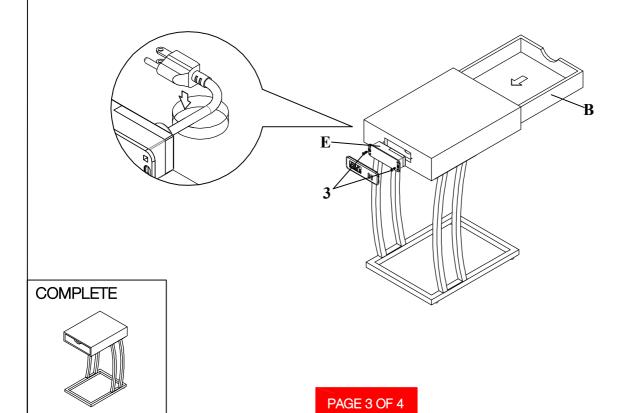

### PARTS IDENTIFICATION

| А                       | ВОХ                             |             |      |   |                              |                 | 1PC  |
|-------------------------|---------------------------------|-------------|------|---|------------------------------|-----------------|------|
| В                       | DRAWER                          |             |      |   |                              |                 | 1PC  |
| С                       | SIDE FRAME                      |             |      |   |                              |                 | 2PCS |
| D                       | BOTTOM FRA                      | AME         |      |   |                              | <b>&gt;&gt;</b> | 1PC  |
| E                       | POWERSOCI                       | KET         |      |   |                              |                 | 1PC  |
| HARDWARE IDENTIFICATION |                                 |             |      |   |                              |                 |      |
| 1                       | SHORT BOLT<br>(1/4" x 12mm BLK) | 9           | 4PCS | 4 | LEVELER<br>(1/4" x 12mm BLK) |                 | 4PCS |
| 2                       | LONG BOLT<br>(1/4" x 28mm BLK)  |             | 4PCS | 5 | ALLEN WRENCH<br>(4mm)        |                 | 1PC  |
| 3                       | SCREW<br>(8# x 3/4")            | <b>6.10</b> | 2PCS |   |                              |                 |      |
|                         |                                 |             |      |   |                              |                 |      |