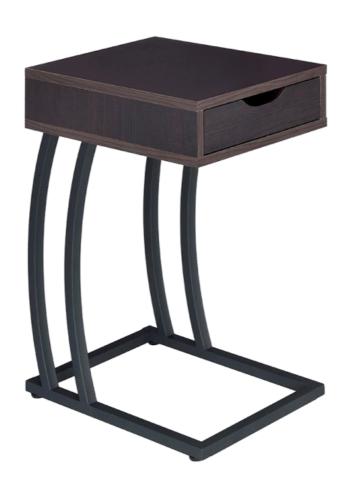

### STEP 2

Product Size: 298 X 400 X 616 H (MM)

Product Size :  $11\frac{3}{4}$ " X  $15\frac{3}{4}$ " X  $24\frac{1}{4}$ "