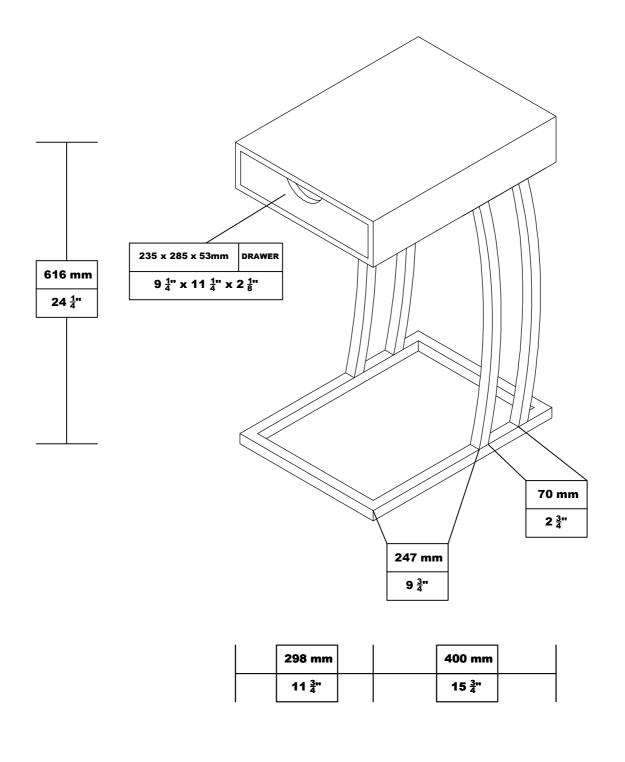

### STEP 2

Product Size: 298 X 400 X 616 H (MM)

Product Size :  $11\frac{3}{4}$ " X  $15\frac{3}{4}$ " X  $24\frac{1}{4}$ "