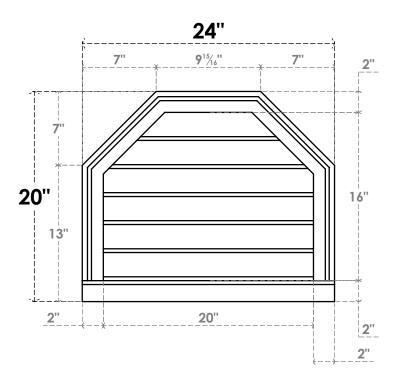

## **GVPOT24X2003SN**

24"W X 20"H OCTAGONAL TOP SURFACE MOUNT PVC GABLE VENT: NON-FUNCTIONAL, W/ 2"W X 2"P BRICKMOULD SILL FRAME

**FRONT** 

SIDE

LOUVER HEIGHT: 2 5/8"

LOUVER QTY: 6

1. INSTALLATION TO BE COMPLETED IN ACCORDANCE WITH MANUFACTURER'S SPECIFICATIONS.
2. DRAWING MAY NOT BE TO SCALE