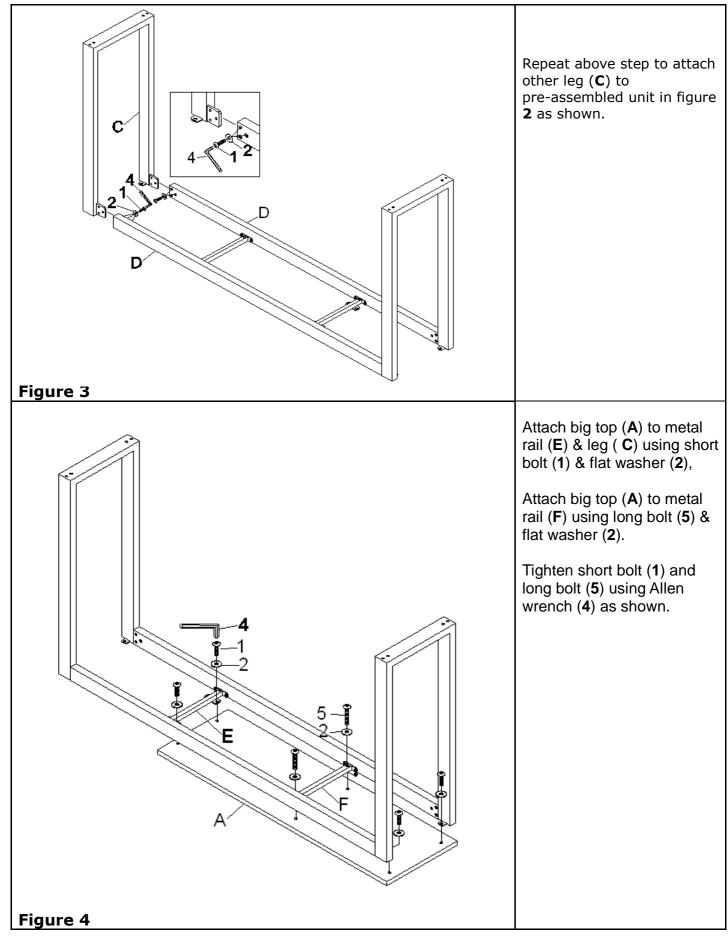

## Split-Top

Console - White / Burnt Oak

Split-Top Console - Black /

Burnt Oak

ASSEMBLY INSTRUCTIONS













|                                                                      | Parts Replace | ment Form         |                 |
|----------------------------------------------------------------------|---------------|-------------------|-----------------|
| Customer Information                                                 |               |                   |                 |
| Name                                                                 |               |                   |                 |
| Address                                                              | -             |                   |                 |
| City/State/Zip Code                                                  |               |                   |                 |
| Phone Number