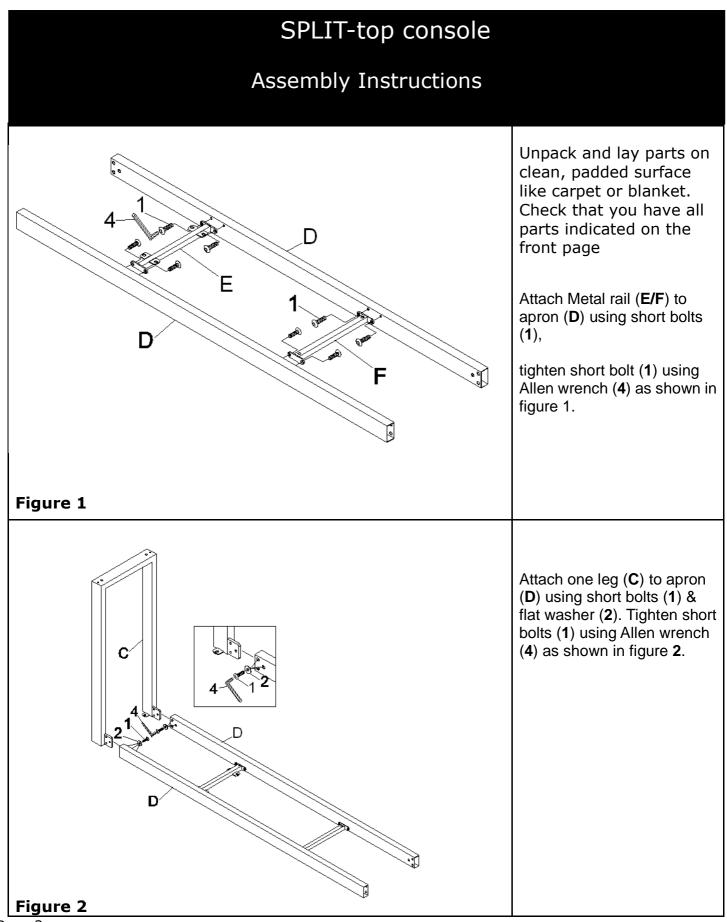

## Split-Top

Console - White / Burnt Oak

Split-Top Console - Black /

Burnt Oak

ASSEMBLY INSTRUCTIONS

|                                                                      | Parts Replace | ment Form         |                 |
|----------------------------------------------------------------------|---------------|-------------------|-----------------|
| Customer Information                                                 |               |                   |                 |
| Name                                                                 |               |                   |                 |
| Address                                                              | -             |                   |                 |
| City/State/Zip Code                                                  |               |                   |                 |
| Phone Number                                                         |               |                   |                 |
| Please indicate where you purchased this item: Store/Website/Catalog |               |                   |                 |
|                                                                      |               |                   |                 |
| Please indicate color/size/style number:                             |               |                   |                 |
|                                                                      |               |                   |                 |
| Style No P                                                           | arts Letter   | Parts Description | Quantity Needed |
|                                                                      |               |                   |                 |
|                                                                      |               |                   |                 |
|                                                                      |               |                   |                 |
|                                                                      |               |                   |                 |
|                                                                      |               |                   |                 |
|                                                                      |               |                   |                 |