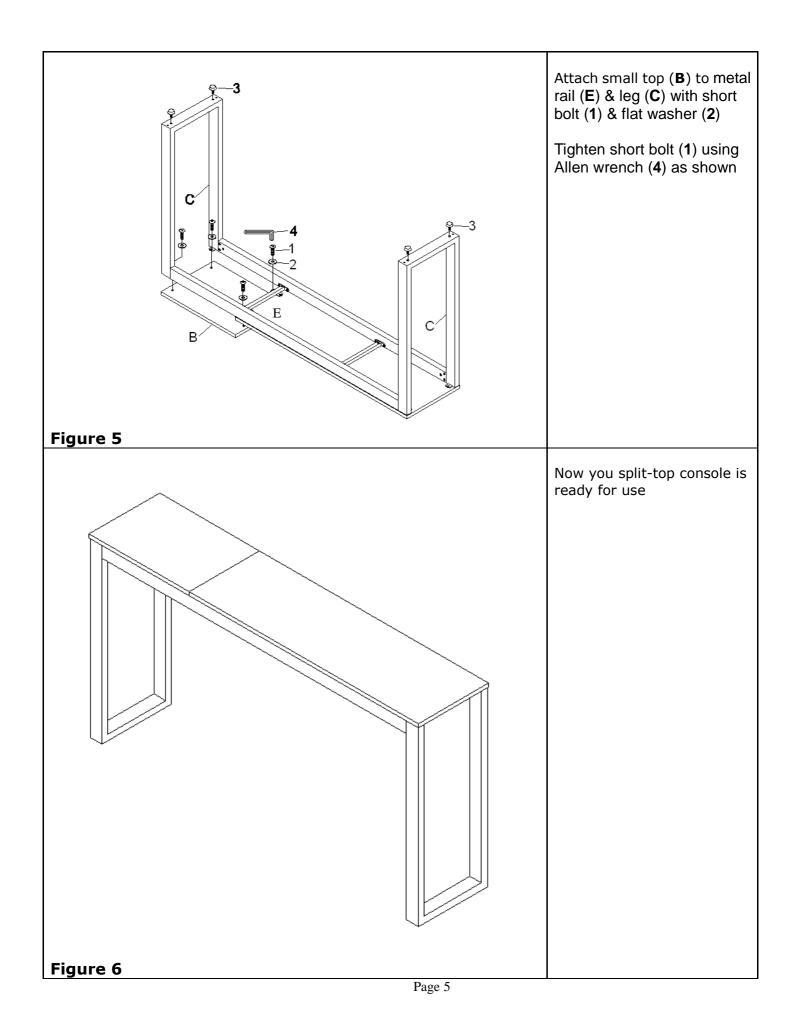

## Split-Top

Console - White / Burnt Oak

Split-Top Console - Black /

Burnt Oak

ASSEMBLY INSTRUCTIONS













|                                                                      | Parts Replace | ment Form         |                 |
|----------------------------------------------------------------------|---------------|-------------------|-----------------|
| Customer Information                                                 |               |                   |                 |
| Name                                                                 |               |                   |                 |
| Address                                                              | -             |                   |                 |
| City/State/Zip Code                                                  |               |                   |                 |
| Phone Number