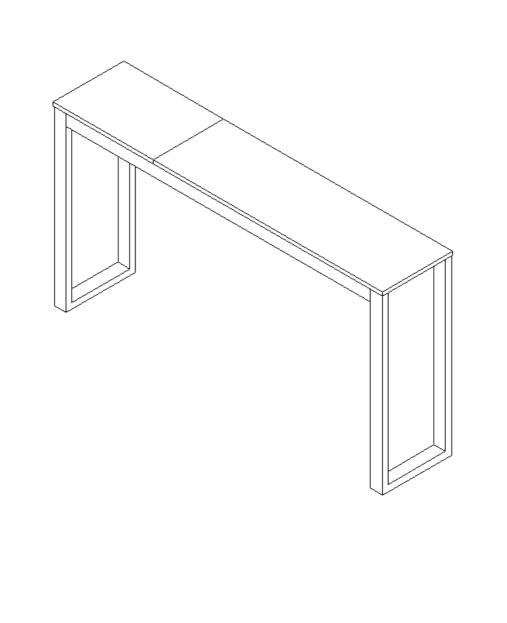

## Split-Top

Console - White / Burnt Oak

Split-Top Console - Black /

Burnt Oak

ASSEMBLY INSTRUCTIONS

|                                                                      | Parts Replace | ment Form         |                 |
|----------------------------------------------------------------------|---------------|-------------------|-----------------|
| Customer Information                                                 |               |                   |                 |
| Name                                                                 |               |                   |                 |
| Address                                                              | -             |                   |                 |
| City/State/Zip Code                                                  |               |                   |                 |
| Phone Number                                                         |               |                   |                 |
| Please indicate where you purchased this item: Store/Website/Catalog |               |                   |                 |
|                                                                      |               |                   |                 |
| Please indicate color/size/style number:                             |               |                   |                 |
|                                                                      |               |                   |                 |
| Style No P                                                           | arts Letter   | Parts Description | Quantity Needed |
|                                                                      |               |                   |                 |
|                                                                      |               |                   |                 |
|                                                                      |               |                   |                 |
|                                                                      |               |                   |                 |
|                                                                      |               |                   |                 |
|                                                                      |               |                   |                 |