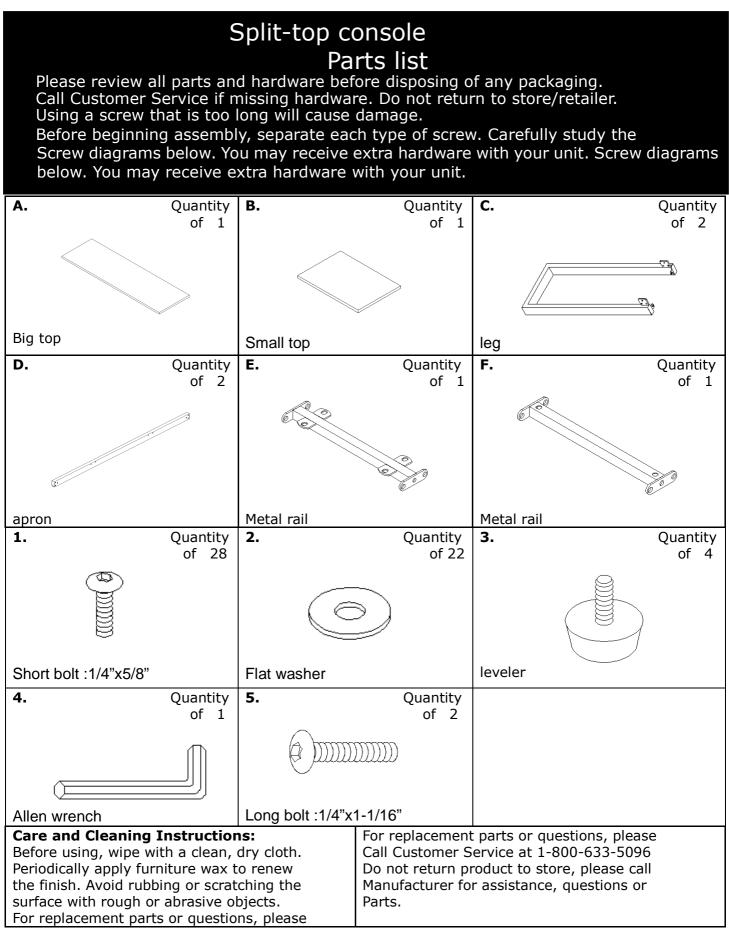

## Split-Top

Console - White / Burnt Oak

Split-Top Console - Black /

Burnt Oak

ASSEMBLY INSTRUCTIONS

|                                                                      | Parts Replace | ment Form         |                 |
|----------------------------------------------------------------------|---------------|-------------------|-----------------|
| Customer Information                                                 |               |                   |                 |
| Name                                                                 |               |                   |                 |
| Address                                                              | -             |                   |                 |
| City/State/Zip Code                                                  |               |                   |                 |
| Phone Number                                                         |               |                   |                 |
| Please indicate where you purchased this item: Store/Website/Catalog |               |                   |                 |
|                                                                      |               |                   |                 |
| Please indicate color/size/style number:                             |               |                   |                 |
|                                                                      |               |                   |                 |
| Style No P                                                           | arts Letter   | Parts Description | Quantity Needed |
|                                                                      |               |                   |                 |
|                                                                      |               |                   |                 |
|                                                                      |               |                   |                 |
|                                                                      |               |                   |                 |
|                                                                      |               |                   |                 |
|                                                                      |               |                   |                 |