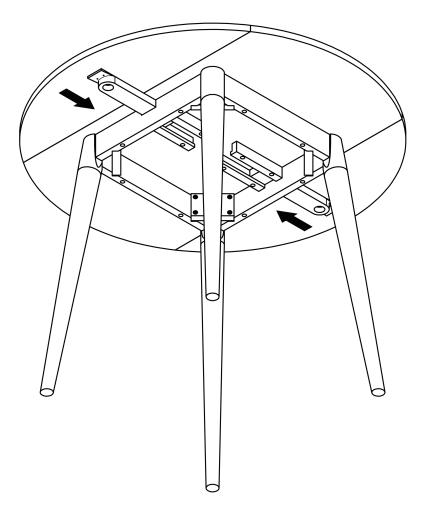

**Step 1 :** Place the table leg (B) in position and screw in the bolts (HW1). Put the washer (HW2,HW3) on the bolts (HW1) in the order shown in the picture.