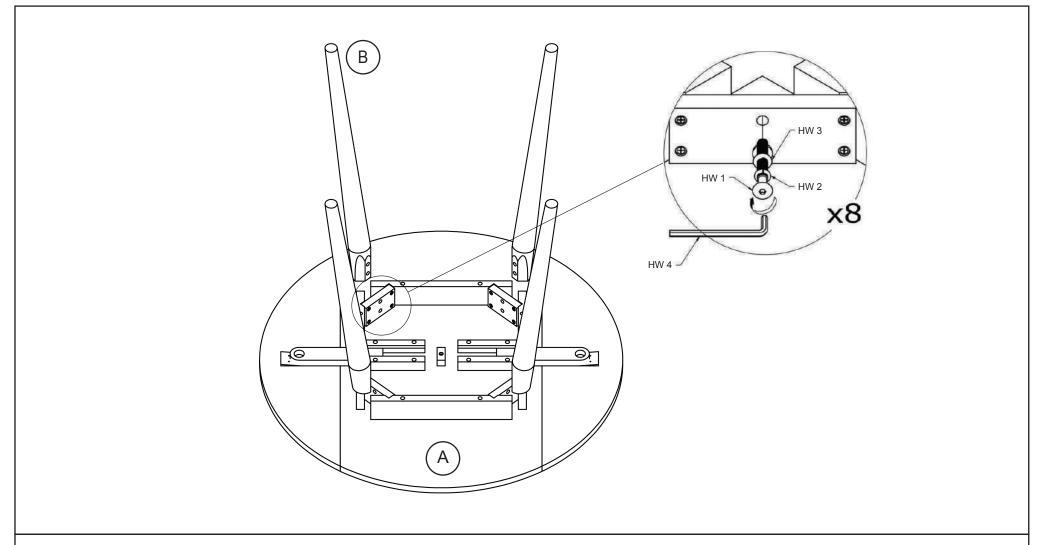

#### Part List and Hardware List

| PIECE | DESCRIPTION               | PICTURE | QUANTITY |
|-------|---------------------------|---------|----------|
| А     | Table Top                 |         | 1x       |
| В     | Table Leg                 |         | 4x       |
| HW 1  | Jcbb Bolt M8 x 0.5 x 70mm |         | 8x       |
| HW 2  | Spring Washer 8mm         |         | 8x       |
| HW 3  | Flat Washer 8mm           |         | 8x       |
| HW 4  | Allen key                 |         | 1x       |

**Step 1 :** Place the table leg (B) in position and screw in the bolts (HW1). Put the washer (HW2,HW3) on the bolts (HW1) in the order shown in the picture.