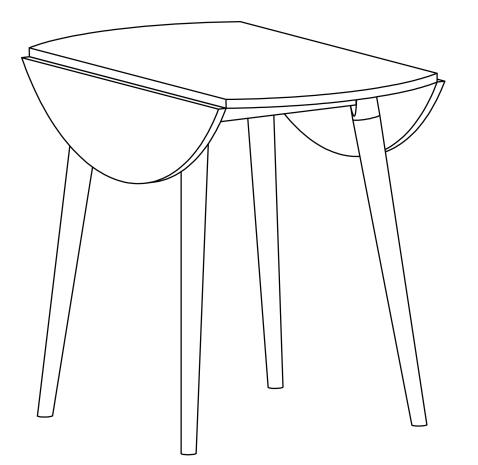

Washer 8mm           |         | 8x       |
| HW 4  | Allen key                 |         | 1x       |

Product Dimensions : 35.43" (19.68") W x 35.43" D x 29.13" H



# PREPARATION

- \* Before beginning assembly of product, make sure all parts are present. Compare parts with part contents list and hardware contents list.
- \* If any part is missing or damaged, do not attempt to assemble the product.
- \* Estimated assembly time : 15 minutes
- \* Tools required for assembly (included) : Allen key
- \* If you are having difficulty, our friendly Customer Care team is always here to help. Please email customersupport@safavieh.com



**Step 1 :** Place the table leg (B) in position and screw in the bolts (HW1). Put the washer (HW2,HW3) on the bolts (HW1) in the order shown in the picture.