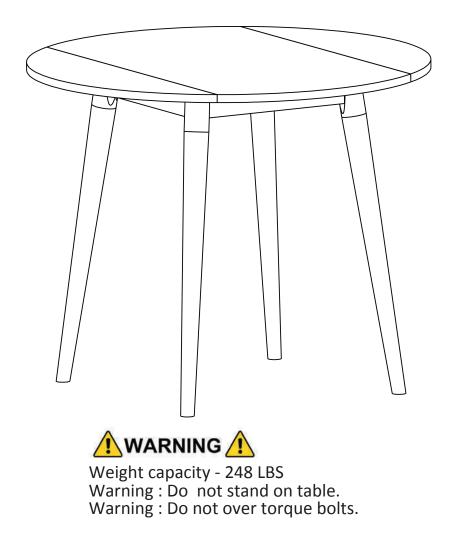

ed surfaces we recommend applying a quality paste wax which should be used on a regular basis to provide additional protection from scratches and spills. How often you apply the wax depend on how much wear the furniture receives.

#### Part List and Hardware List

| PIECE | DESCRIPTION               | PICTURE | QUANTITY |
|-------|---------------------------|---------|----------|
| А     | Table Top                 |         | 1x       |
| В     | Table Leg                 |         | 4x       |
| HW 1  | Jcbb Bolt M8 x 0.5 x 70mm |         | 8x       |
| HW 2  | Spring Washer 8mm         |         | 8x       |
| HW 3  | Flat Washer 8mm           |         | 8x       |
| HW 4  | Allen key                 |         | 1x       |

Product Dimensions : 35.43" (19.68") W x 35.43" D x 29.13" H



# PREPARATION

- \* Before beginning assembly of product, make sure all parts are present. Compare parts with part contents list and hardware contents list.
- \* If any part is missing or damaged, do not attempt to assemble the product.
- \* Estimated assembly time : 15 minutes
- \* Tools required for assembly (included) : Allen key
- \* If you are having difficulty, our friendly Customer Care team is always here to help. Please email customersupport@safavieh.com



**Step 1 :** Place the table leg (B) in position and screw in the bolts (HW1). Put the washer (HW2,HW3) on the bolts (HW1) in the order shown in the picture.