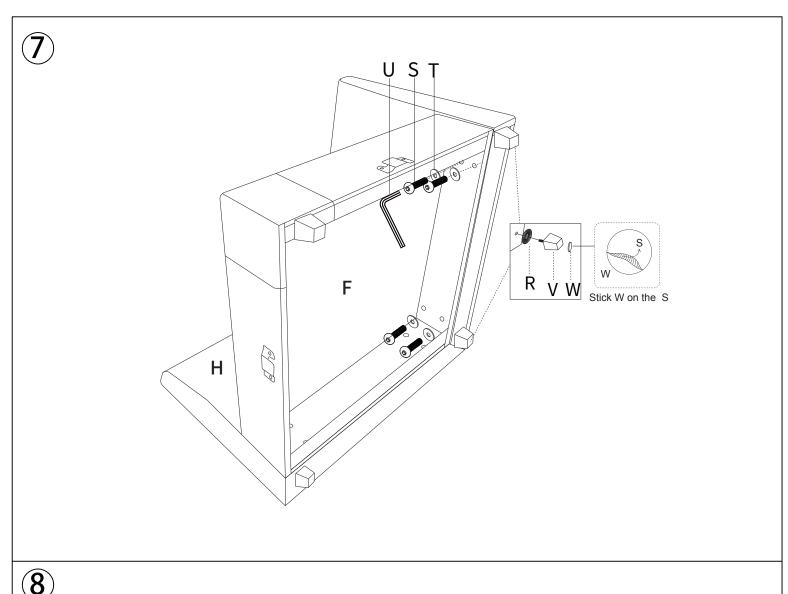

- Once you have opened your package, remove all inner hardware packages and take the parts out. One by one, Place the parts out neatly in front of you, then refer to the instructions to ensure no parts are missing. If any pieces are found missing, please carefully look in the box first, as the hardware packaging might have torn making the hardware spill in the box.
- Some key parts of your product may be stored and hidden inside of other parts. Please open any zippered or hook & loop storage compartments to remove all parts. (example: cushions and legs being stored in the underside of a sofa)
- IMPORTANT: When setting up your product, DO NOT INSTALL THE SCREWS ALL THE WAY IN THE BEGINNING. Place each screw into their proper hole and use your hand to twist the screw halfway. Twist all the screws in halfway to ensure the holes will match up properly and the product is level on the ground. When everything seems fitted, then tighten the screws.
- When you have completed assembly, we suggest you have more than one person to assist you with lifting and placing the product.