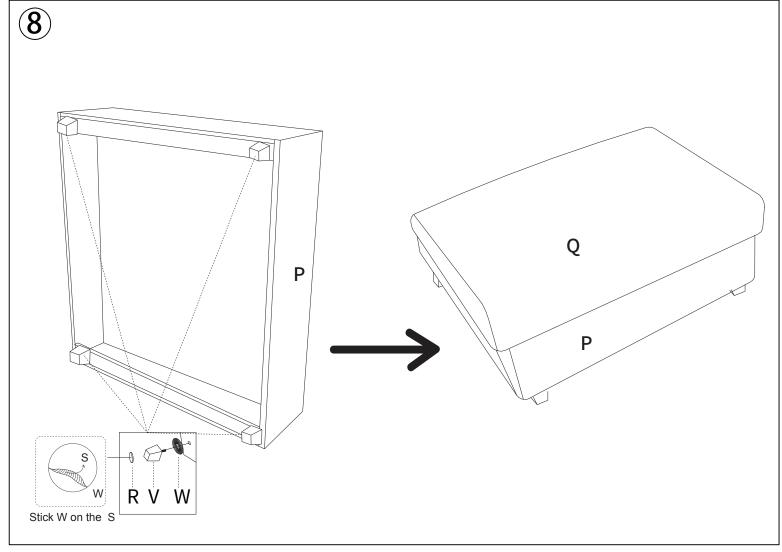

- Once you have opened your package, remove all inner hardware packages and take the parts out. One by one, Place the parts out neatly in front of you, then refer to the instructions to ensure no parts are missing. If any pieces are found missing, please carefully look in the box first, as the hardware packaging might have torn making the hardware spill in the box.
- Some key parts of your product may be stored and hidden inside of other parts. Please open any zippered or hook & loop storage compartments to remove all parts. (example: cushions and legs being stored in the underside of a sofa)
- IMPORTANT: When setting up your product, DO NOT INSTALL THE SCREWS ALL THE WAY IN THE BEGINNING. Place each screw into their proper hole and use your hand to twist the screw halfway. Twist all the screws in halfway to ensure the holes will match up properly and the product is level on the ground. When everything seems fitted, then tighten the screws.
- When you have completed assembly, we suggest you have more than one person to assist you with lifting and placing the product.