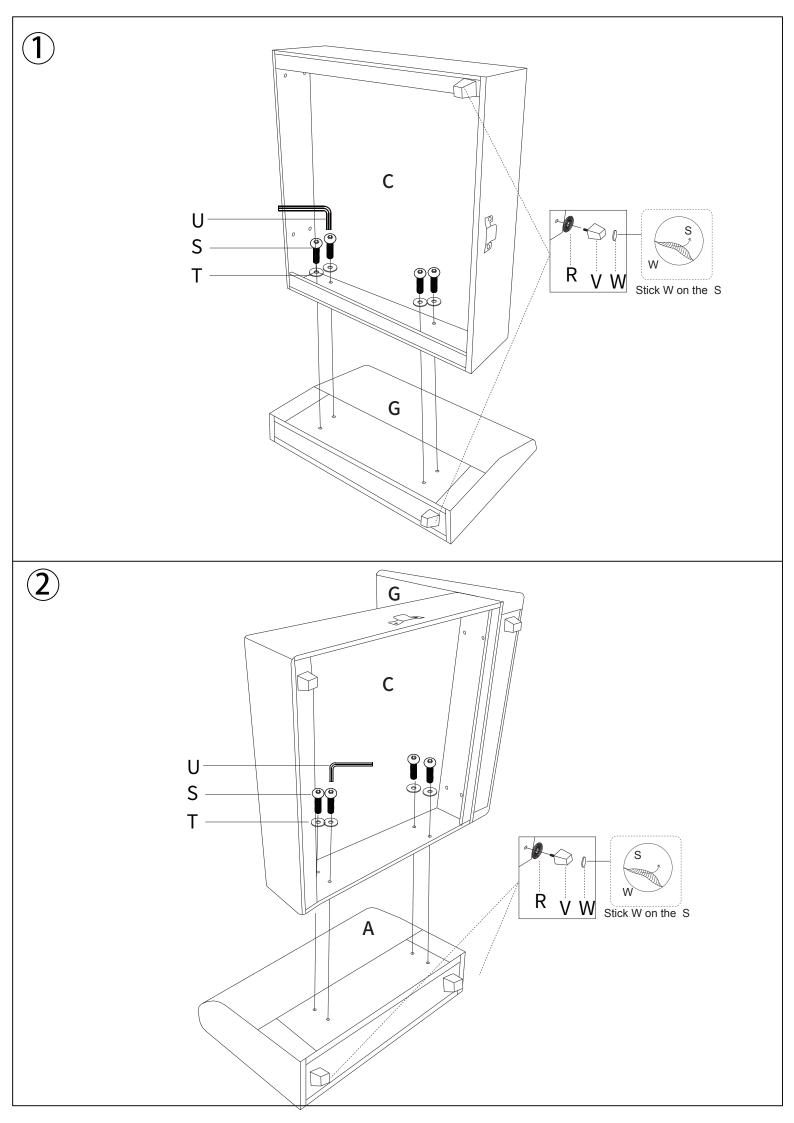

- Once you have opened your package, remove all inner hardware packages and take the parts out. One by one, Place the parts out neatly in front of you, then refer to the instructions to ensure no parts are missing. If any pieces are found missing, please carefully look in the box first, as the hardware packaging might have torn making the hardware spill in the box.
- Some key parts of your product may be stored and hidden inside of other parts. Please open any zippered or hook & loop storage compartments to remove all parts. (example: cushions and legs being stored in the underside of a sofa)
- IMPORTANT: When setting up your product, DO NOT INSTALL THE SCREWS ALL THE WAY IN THE BEGINNING. Place each screw into their proper hole and use your hand to twist the screw halfway. Twist all the screws in halfway to ensure the holes will match up properly and the product is level on the ground. When everything seems fitted, then tighten the screws.
- When you have completed assembly, we suggest you have more than one person to assist you with lifting and placing the product.