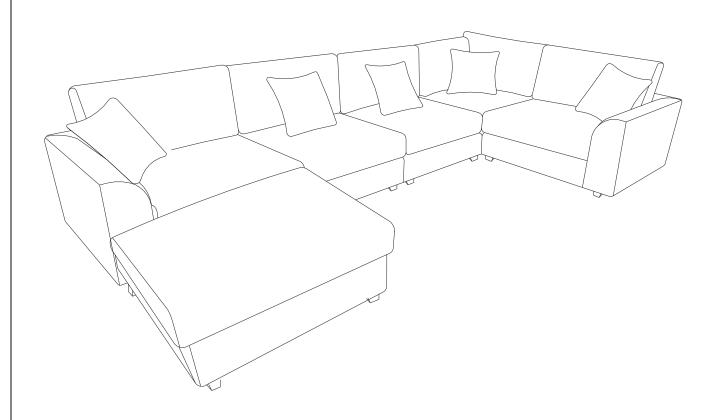

## **ASSEMBLY INSTRUCTIONS**

Compression must wait for 72 hours before it can be unfolded, and it needs to be flapped by hand

- 1. Thank you for choosing our products.
- 2. Return Policy

DO NOT RETURN TO THE STORE! Skip the process of returning your product and contact us directly for a replacement