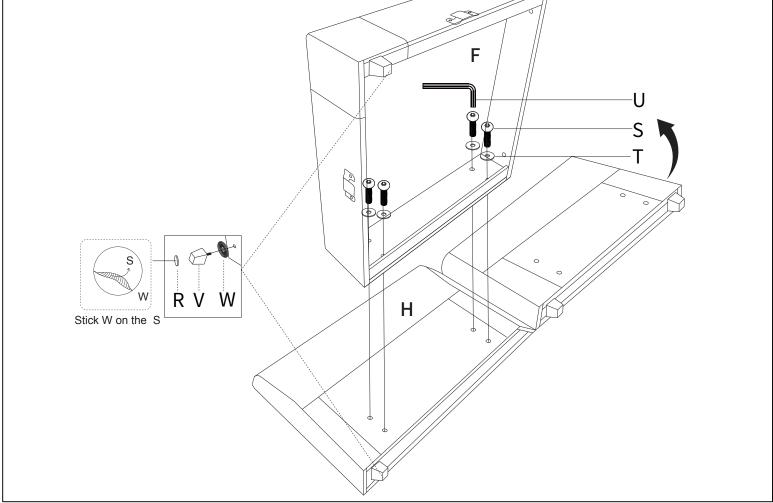

- Once you have opened your package, remove all inner hardware packages and take the parts out. One by one, Place the parts out neatly in front of you, then refer to the instructions to ensure no parts are missing. If any pieces are found missing, please carefully look in the box first, as the hardware packaging might have torn making the hardware spill in the box.
- Some key parts of your product may be stored and hidden inside of other parts. Please open any zippered or hook & loop storage compartments to remove all parts. (example: cushions and legs being stored in the underside of a sofa)
- IMPORTANT: When setting up your product, DO NOT INSTALL THE SCREWS ALL THE WAY IN THE BEGINNING. Place each screw into their proper hole and use your hand to twist the screw halfway. Twist all the screws in halfway to ensure the holes will match up properly and the product is level on the ground. When everything seems fitted, then tighten the screws.
- When you have completed assembly, we suggest you have more than one person to assist you with lifting and placing the product.