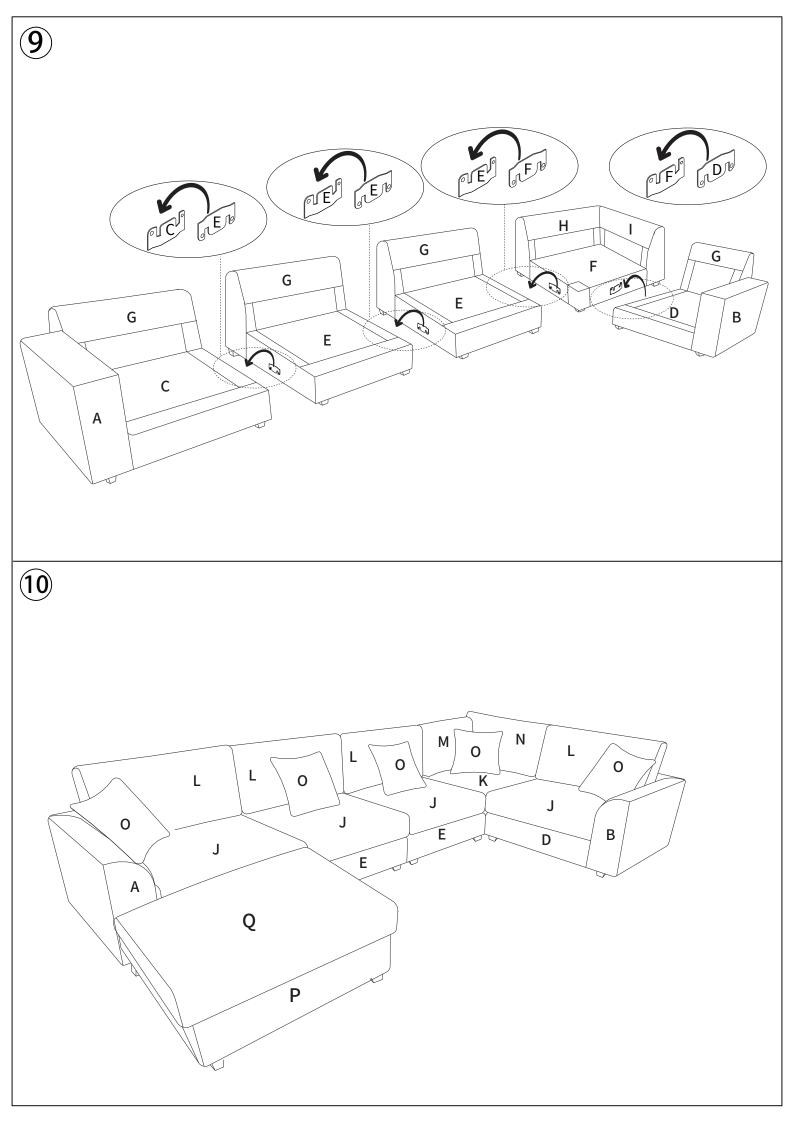

# PART LIST:

| Α |       | 1PCS | Cx1 Jx1 Gx1 Lx1 Ox1Rx4 Vx4 Wx4 Sx32Tx32Ux1 Dx1 Jx1 Gx1 Lx1 Ox1Rx4 Vx4 Wx4 Ex1 Jx1 Gx1 Lx1 Ox1Rx4 Vx4 Wx4 |  |       |
|---|-------|------|----------------------------------------------------------------------------------------------------------|--|-------|
| В |       | 1PCS |                                                                                                          |  |       |
| С |       | 1PCS | Ex1 Jx1 Gx1 Lx1 Ox1 Rx4 Vx4 Wx4                                                                          |  |       |
| D |       | 1PCS | Fx1 Kx1 Mx1 Nx1 Ox1Rx4 Vx4 Wx4 Ax1Bx1 Hx1Ix1 Px1Qx1Rx4 Vx4 Wx4                                           |  |       |
| Е |       | 2PCS | О                                                                                                        |  | 5PCS  |
| F |       | 1PCS | Р                                                                                                        |  | 1PCS  |
| G |       | 4PCS | Q                                                                                                        |  | 1PCS  |
| н |       | 1PCS | R                                                                                                        |  | 24PCS |
|   |       |      | S                                                                                                        |  | 32PCS |
| J | Big   | 4PCS | Т                                                                                                        |  | 32PCS |
| K | Small | 1PCS | U                                                                                                        |  | 1PCS  |
| L |       | 4PCS | V                                                                                                        |  | 24PCS |
| М |       | 1PCS | W                                                                                                        |  | 24PCS |
| N |       | 1PCS |                                                                                                          |  |       |