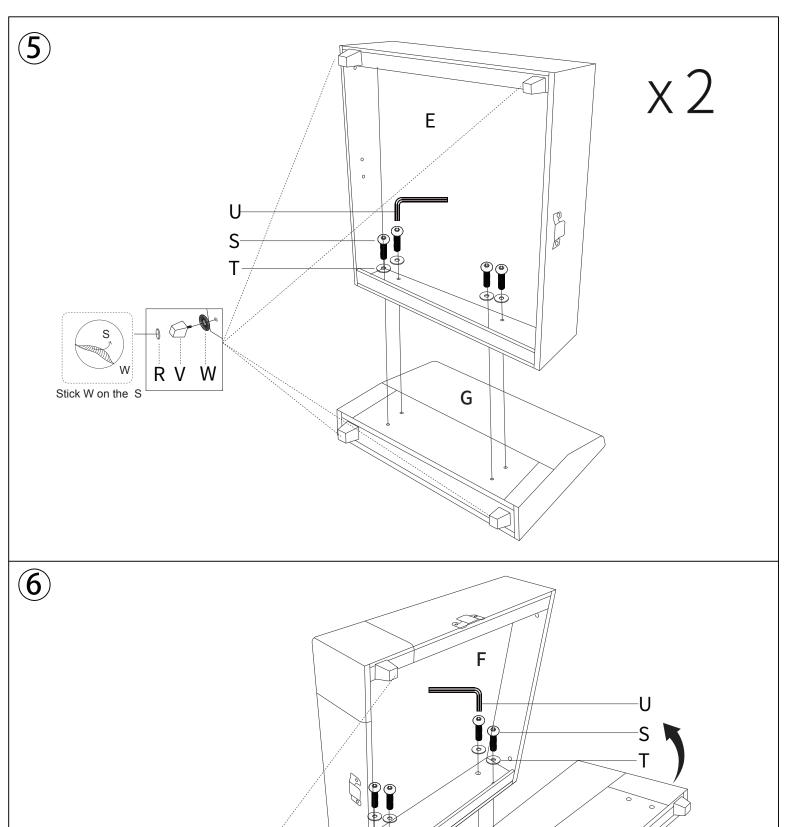

- Once you have opened your package, remove all inner hardware packages and take the parts out. One by one, Place the parts out neatly in front of you, then refer to the instructions to ensure no parts are missing. If any pieces are found missing, please carefully look in the box first, as the hardware packaging might have torn making the hardware spill in the box.
- Some key parts of your product may be stored and hidden inside of other parts. Please open any zippered or hook & loop storage compartments to remove all parts. (example: cushions and legs being stored in the underside of a sofa)
- IMPORTANT: When setting up your product, DO NOT INSTALL THE SCREWS ALL THE WAY IN THE BEGINNING. Place each screw into their proper hole and use your hand to twist the screw halfway. Twist all the screws in halfway to ensure the holes will match up properly and the product is level on the ground. When everything seems fitted, then tighten the screws.
- When you have completed assembly, we suggest you have more than one person to assist you with lifting and placing the product.