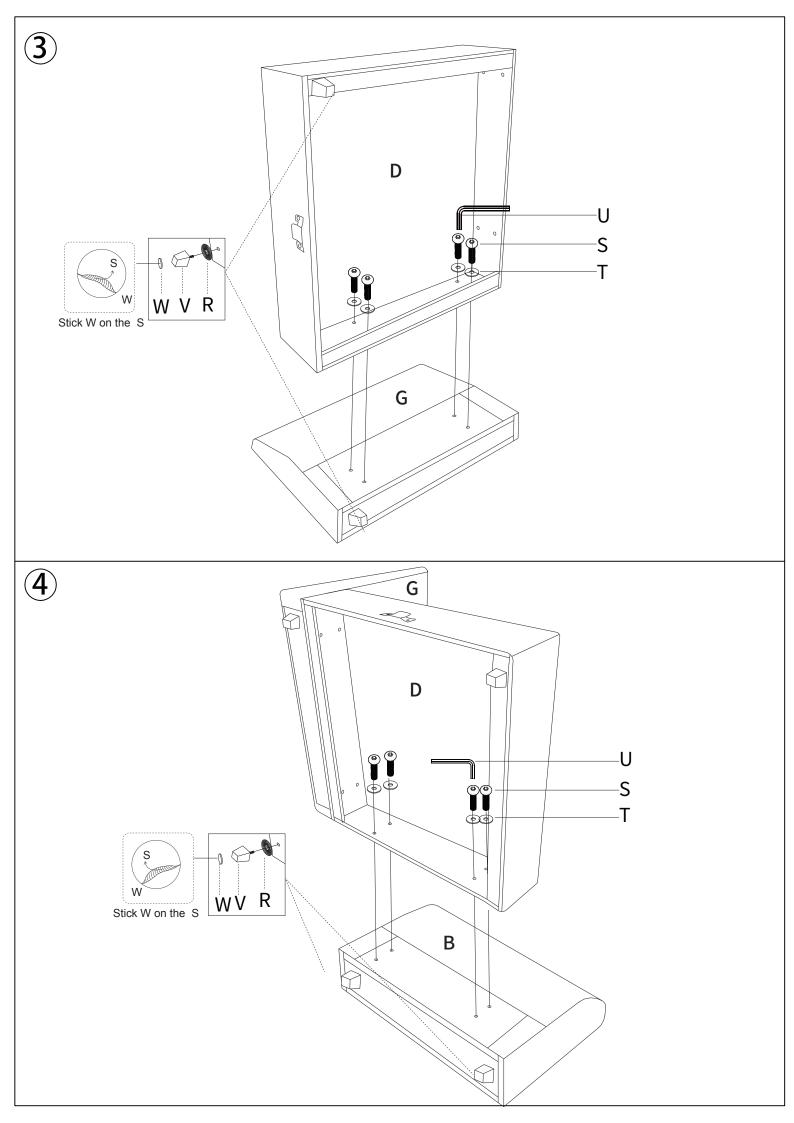

- Once you have opened your package, remove all inner hardware packages and take the parts out. One by one, Place the parts out neatly in front of you, then refer to the instructions to ensure no parts are missing. If any pieces are found missing, please carefully look in the box first, as the hardware packaging might have torn making the hardware spill in the box.
- Some key parts of your product may be stored and hidden inside of other parts. Please open any zippered or hook & loop storage compartments to remove all parts. (example: cushions and legs being stored in the underside of a sofa)
- IMPORTANT: When setting up your product, DO NOT INSTALL THE SCREWS ALL THE WAY IN THE BEGINNING. Place each screw into their proper hole and use your hand to twist the screw halfway. Twist all the screws in halfway to ensure the holes will match up properly and the product is level on the ground. When everything seems fitted, then tighten the screws.
- When you have completed assembly, we suggest you have more than one person to assist you with lifting and placing the product.