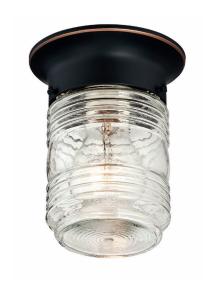

## Outdoor Flush Mount Ceiling Light Oil Rubbed Bronze

## **SPECIFICATIONS**

MOUNTING: Flush Mount

SLOPED CEILING ADAPTABLE: Yes

LAMPTYPE I: I lamp 60W Incandescent A19

Medium base bulb

BULB INCLUDED: N/A
WATTS PER BULB: 60W
TOTAL WATTAGE: 180W
DIMMABLE: Yes

MATERIAL CONSTRUCTION: Steel/Glass ASSEMBLED DIMENSIONS: 4.83" L  $\times$  5.88" H  $\times$  4.83" D

WEIGHT: 1.43 lbs.

BACKPLATE DIMENSIONS: N/A

CANOPY CEILING DIMENSIONS:  $1.61" \text{ H} \times 4.8" \text{ W} \times 4.8" \text{ D}$ GLASS/SHADE DIMENSIONS:  $4.84" \text{ H} \times 3.68" \text{ L} \times 3.68" \text{ D}$ 

GLASS/SHADE MATERIAL: Glass
GLASS/SHADE TYPE: Clear
GLASS/SHADE COLOR: Clear

LED BRIGHTNESS (LUMENS): N/A

LED COLOR CORRELATED TEMPERATURE (CCT): N/A

LED COLOR RENDERING INDEX (CRI): N/A

LED EFFICACY: N/A