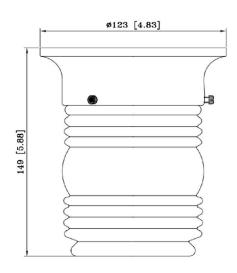

## **SPECIFICATIONS**

MOUNTING: Flush Mount

SLOPED CEILING ADAPTABLE: Yes

LAMPTYPE I: I lamp 60W Incandescent A19

Medium base bulb

BULB INCLUDED: N/A
WATTS PER BULB: 60W
TOTAL WATTAGE: 180W
DIMMABLE: Yes

MATERIAL CONSTRUCTION: Steel/Glass ASSEMBLED DIMENSIONS: 4.83" L  $\times$  5.88" H  $\times$  4.83" D

WEIGHT: 1.43 lbs.

BACKPLATE DIMENSIONS: N/A

CANOPY CEILING DIMENSIONS:  $1.61" \text{ H} \times 4.8" \text{ W} \times 4.8" \text{ D}$ GLASS/SHADE DIMENSIONS:  $4.84" \text{ H} \times 3.68" \text{ L} \times 3.68" \text{ D}$ 