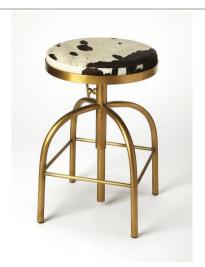

Perfect pulled up to your open-concept kitchen island, or paired with a rustic home bar, this stylish swivel bar stool lends a touch of rustic appeal to any ensemble. Crafted of Iron in a gold finish, the four-legged frame features a hand adjustment and a built-in, sqaure footrest. Sporting a warm brownish black and white finish, the backless Hair on Hide leather seat features a mechanism to keep you in the flow of conversation, while a threaded column shaft adjusts the seat height for a customized fit.