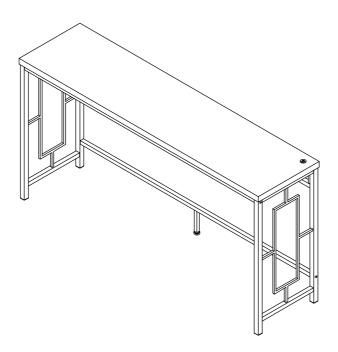

#### <u>STEP 14</u>

PAGE 13 OF 15

Product Size: 1810 X 457 X 914 H (MM)

Product Size: 71.25" X 18" X 36"

Product Size: 1700 X 419 X 819 H (MM)

Product Size: 66.75" X 16.5" X 32.25"

Note: Dimension tolerance ±5%