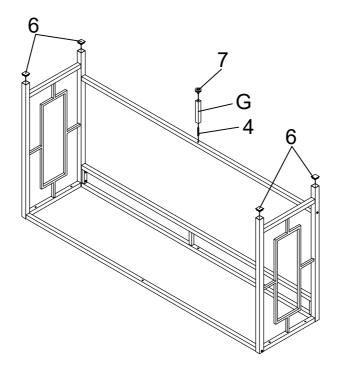

ve. Please contact the store immediately.
- 2. This product is for home use only and not intended for commercial establishments.



#### PARTS IDENTIFICATION



#### PARTS IDENTIFICATION

F LARGE BACK FRAME 1PC SHORT CROSSBAR G 1PC SMALL TOP PANEL Н 1PC SMALL LEFT FRAME 1PC SMALL RIGHT FRAME 1PC SMALL TOP CROSSBAR 1PC PAGE 3 OF 15

#### PARTS IDENTIFICATION

SMALL BOTTOM CROSSBAR 1PC М SMALL BACK FRAME 1PC **CUSHION SEAT** 1PC 1PC STOOL LEFT FRAME 0 STOOL RIGHT FRAME 1PC Q STOOL TOP CROSSBAR 1PC

PAGE 4 OF 15

R STOOL BOTTOM CROSSBAR

1PC

S STOOL FRONT FRAME



1PC

T USB



1PC

U WHEEL



4PCS

#### z HARDWARE IDENTIFICATION



NOTE: QUANTITIES SHOWN ARE FOR ONE LARGE TABLE, ONE SMALL TABLE AND ONE STOOL

STEP 1

Do not tighten until each step is completed or instructed.



### STEP 2



PAGE 7 OF 15

STEP 3

Pay attention to this position



#### STEP 4



# ASSEMBLY INSTRUCTIONS STEP 5



### STEP 6



PAGE 9 OF 15

#### STEP 7



### STEP 8



PAGE 10 OF 15

#### STEP 9



### <u>STEP 10</u>



PAGE 11 OF 15

#### STEP 11



### <u>STEP 12</u>



PAGE 12 OF 15

#### STEP 13



#### <u>STEP 14</u>



PAGE 13 OF 15

Product Size: 1810 X 457 X 914 H (MM)

Product Size: 71.25" X 18" X 36"





Product Size: 1700 X 419 X 819 H (MM)

Product Size: 66.75" X 16.5" X 32.25"



Note: Dimension tolerance ±5%

**Product Size : 457 X 305 X 635 H (MM)** 

Product Size: 18" X 12" X 25"



Note: Dimension tolerance ±5%