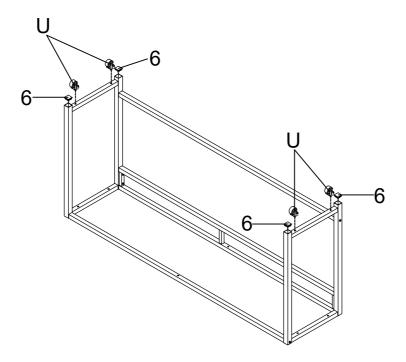

IFICATION



#### PARTS IDENTIFICATION

F LARGE BACK FRAME 1PC SHORT CROSSBAR G 1PC SMALL TOP PANEL Н 1PC SMALL LEFT FRAME 1PC SMALL RIGHT FRAME 1PC SMALL TOP CROSSBAR 1PC PAGE 3 OF 15

#### PARTS IDENTIFICATION

SMALL BOTTOM CROSSBAR 1PC М SMALL BACK FRAME 1PC **CUSHION SEAT** 1PC 1PC STOOL LEFT FRAME 0 STOOL RIGHT FRAME 1PC Q STOOL TOP CROSSBAR 1PC

PAGE 4 OF 15

R STOOL BOTTOM CROSSBAR

1PC

S STOOL FRONT FRAME



1PC

T USB



1PC

U WHEEL



4PCS

#### z HARDWARE IDENTIFICATION



NOTE: QUANTITIES SHOWN ARE FOR ONE LARGE TABLE, ONE SMALL TABLE AND ONE STOOL

STEP 1

Do not tighten until each step is completed or instructed.



### STEP 2



PAGE 7 OF 15

STEP 3

Pay attention to this position



#### STEP 4



# ASSEMBLY INSTRUCTIONS STEP 5



### STEP 6



PAGE 9 OF 15

#### STEP 7



### STEP 8



PAGE 10 OF 15

#### STEP 9



### <u>STEP 10</u>



PAGE 11 OF 15

#### STEP 11



### <u>STEP 12</u>



PAGE 12 OF 15

#### STEP 13



#### <u>STEP 14</u>



PAGE 13 OF 15

Product Size: 1810 X 457 X 914 H (MM)

Product Size: 71.25" X 18" X 36"





Product Size: 1700 X 419 X 819 H (MM)

Product Size: 66.75" X 16.5" X 32.25"



Note: Dimension tolerance ±5%

**Product Size : 457 X 305 X 635 H (MM)** 

Product Size: 18" X 12" X 25"



Note: Dimension tolerance ±5%