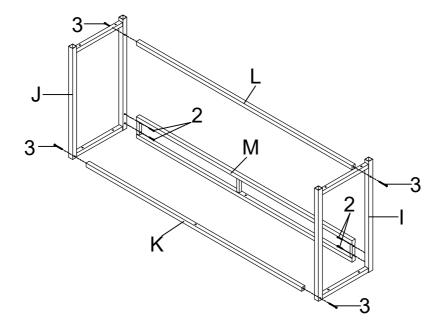

#### PARTS IDENTIFICATION

F LARGE BACK FRAME 1PC SHORT CROSSBAR G 1PC SMALL TOP PANEL Н 1PC SMALL LEFT FRAME 1PC SMALL RIGHT FRAME 1PC SMALL TOP CROSSBAR 1PC PAGE 3 OF 15

#### PARTS IDENTIFICATION

SMALL BOTTOM CROSSBAR 1PC М SMALL BACK FRAME 1PC **CUSHION SEAT** 1PC 1PC STOOL LEFT FRAME 0 STOOL RIGHT FRAME 1PC Q STOOL TOP CROSSBAR 1PC

PAGE 4 OF 15

R STOOL BOTTOM CROSSBAR

1PC