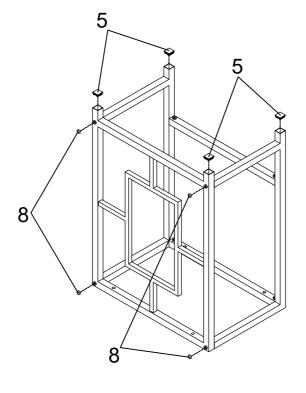

AME 1PC SMALL RIGHT FRAME 1PC SMALL TOP CROSSBAR 1PC PAGE 3 OF 15

#### PARTS IDENTIFICATION

SMALL BOTTOM CROSSBAR 1PC М SMALL BACK FRAME 1PC **CUSHION SEAT** 1PC 1PC STOOL LEFT FRAME 0 STOOL RIGHT FRAME 1PC Q STOOL TOP CROSSBAR 1PC

PAGE 4 OF 15

R STOOL BOTTOM CROSSBAR

1PC

S STOOL FRONT FRAME



1PC

T USB



1PC

U WHEEL



4PCS

#### z HARDWARE IDENTIFICATION



NOTE: QUANTITIES SHOWN ARE FOR ONE LARGE TABLE, ONE SMALL TABLE AND ONE STOOL

STEP 1

Do not tighten until each step is completed or instructed.



### STEP 2



PAGE 7 OF 15

STEP 3

Pay attention to this position



#### STEP 4



# ASSEMBLY INSTRUCTIONS STEP 5



### STEP 6



PAGE 9 OF 15

#### STEP 7



### STEP 8



PAGE 10 OF 15

#### STEP 9



### <u>STEP 10</u>



PAGE 11 OF 15

#### STEP 11



### <u>STEP 12</u>



PAGE 12 OF 15

#### STEP 13



#### <u>STEP 14</u>



PAGE 13 OF 15

Product Size: 1810 X 457 X 914 H (MM)

Product Size: 71.25" X 18" X 36"





Product Size: 1700 X 419 X 819 H (MM)

Product Size: 66.75" X 16.5" X 32.25"



Note: Dimension tolerance ±5%

**Product Size : 457 X 305 X 635 H (MM)** 

Product Size: 18" X 12" X 25"



Note: Dimension tolerance ±5%