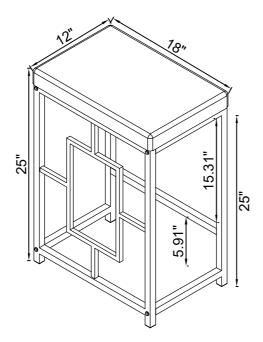

**Product Size : 457 X 305 X 635 H (MM)** 

Product Size: 18" X 12" X 25"

Note: Dimension tolerance ±5%