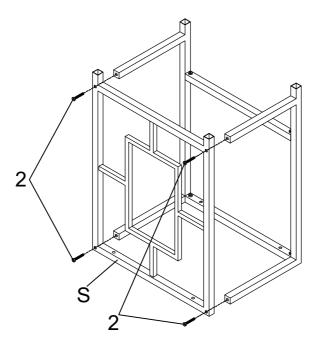

EL Н 1PC SMALL LEFT FRAME 1PC SMALL RIGHT FRAME 1PC SMALL TOP CROSSBAR 1PC PAGE 3 OF 15

#### PARTS IDENTIFICATION

SMALL BOTTOM CROSSBAR 1PC М SMALL BACK FRAME 1PC **CUSHION SEAT** 1PC 1PC STOOL LEFT FRAME 0 STOOL RIGHT FRAME 1PC Q STOOL TOP CROSSBAR 1PC

PAGE 4 OF 15

R STOOL BOTTOM CROSSBAR

1PC

S STOOL FRONT FRAME



1PC

T USB



1PC

U WHEEL



4PCS

#### z HARDWARE IDENTIFICATION



NOTE: QUANTITIES SHOWN ARE FOR ONE LARGE TABLE, ONE SMALL TABLE AND ONE STOOL

STEP 1

Do not tighten until each step is completed or instructed.



### STEP 2



PAGE 7 OF 15

STEP 3

Pay attention to this position



#### STEP 4



# ASSEMBLY INSTRUCTIONS STEP 5



### STEP 6



PAGE 9 OF 15

#### STEP 7



### STEP 8



PAGE 10 OF 15

#### STEP 9



### <u>STEP 10</u>



PAGE 11 OF 15

#### STEP 11



### <u>STEP 12</u>



PAGE 12 OF 15

#### STEP 13



#### <u>STEP 14</u>



PAGE 13 OF 15

Product Size: 1810 X 457 X 914 H (MM)

Product Size: 71.25" X 18" X 36"





Product Size: 1700 X 419 X 819 H (MM)

Product Size: 66.75" X 16.5" X 32.25"



Note: Dimension tolerance ±5%

**Product Size : 457 X 305 X 635 H (MM)** 

Product Size: 18" X 12" X 25"



Note: Dimension tolerance ±5%