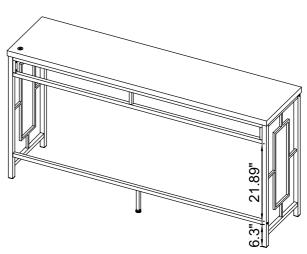

#### <u>STEP 14</u>

PAGE 13 OF 15

Product Size: 1810 X 457 X 914 H (MM)

Product Size: 71.25" X 18" X 36"

Product Size: 1700 X 419 X 819 H (MM)

Product Size: 66.75" X 16.5" X 32.25"

Note: Dimension tolerance ±5%