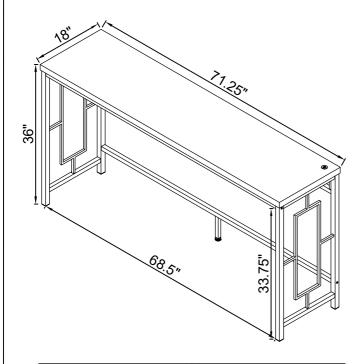

#### <u>STEP 14</u>

PAGE 13 OF 15

Product Size: 1810 X 457 X 914 H (MM)

Product Size: 71.25" X 18" X 36"

Product Size: 1700 X 419 X 819 H (MM)

Product Size: 66.75" X 16.5" X 32.25"

Note: Dimension tolerance ±5%