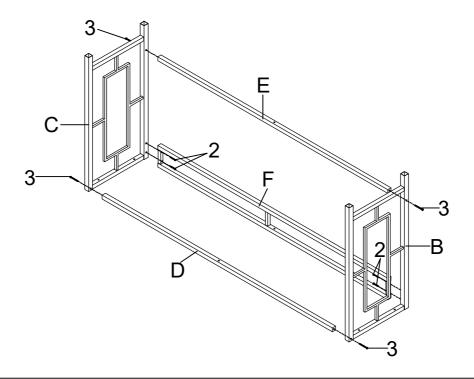

ken or defective. Please contact the store immediately.
- 2. This product is for home use only and not intended for commercial establishments.



#### PARTS IDENTIFICATION



#### PARTS IDENTIFICATION

F LARGE BACK FRAME 1PC SHORT CROSSBAR G 1PC SMALL TOP PANEL Н 1PC SMALL LEFT FRAME 1PC SMALL RIGHT FRAME 1PC SMALL TOP CROSSBAR 1PC PAGE 3 OF 15

#### PARTS IDENTIFICATION

SMALL BOTTOM CROSSBAR 1PC М SMALL BACK FRAME 1PC **CUSHION SEAT** 1PC 1PC STOOL LEFT FRAME 0 STOOL RIGHT FRAME 1PC Q STOOL TOP CROSSBAR 1PC

PAGE 4 OF 15

R STOOL BOTTOM CROSSBAR

1PC

S STOOL FRONT FRAME



1PC

T USB



1PC

U WHEEL



4PCS

#### z HARDWARE IDENTIFICATION



NOTE: QUANTITIES SHOWN ARE FOR ONE LARGE TABLE, ONE SMALL TABLE AND ONE STOOL

STEP 1

Do not tighten until each step is completed or instructed.



### STEP 2



PAGE 7 OF 15

STEP 3

Pay attention to this position



#### STEP 4



# ASSEMBLY INSTRUCTIONS STEP 5



### STEP 6



PAGE 9 OF 15

#### STEP 7



### STEP 8



PAGE 10 OF 15

#### STEP 9



### <u>STEP 10</u>



PAGE 11 OF 15

#### STEP 11



### <u>STEP 12</u>



PAGE 12 OF 15

#### STEP 13



#### <u>STEP 14</u>



PAGE 13 OF 15

Product Size: 1810 X 457 X 914 H (MM)

Product Size: 71.25" X 18" X 36"





Product Size: 1700 X 419 X 819 H (MM)

Product Size: 66.75" X 16.5" X 32.25"



Note: Dimension tolerance ±5%

**Product Size : 457 X 305 X 635 H (MM)** 

Product Size: 18" X 12" X 25"



Note: Dimension tolerance ±5%