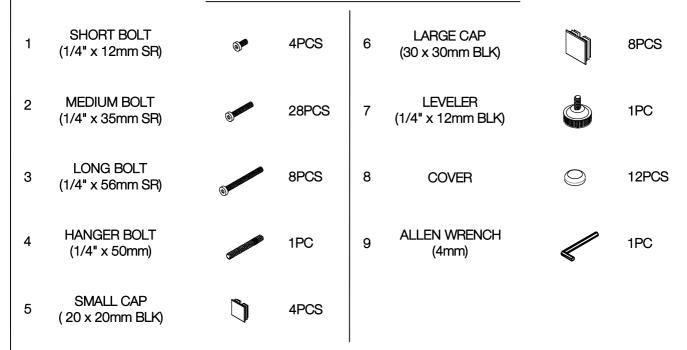

#### z HARDWARE IDENTIFICATION

NOTE: QUANTITIES SHOWN ARE FOR ONE LARGE TABLE, ONE SMALL TABLE AND ONE STOOL

STEP 1

Do not tighten until each step is completed or instructed.