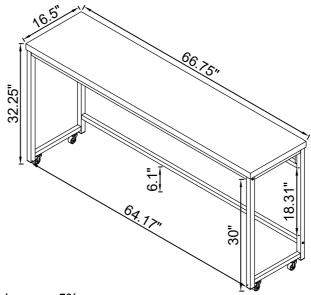

#### <u>STEP 14</u>

PAGE 13 OF 15

Product Size: 1810 X 457 X 914 H (MM)

Product Size: 71.25" X 18" X 36"

Product Size: 1700 X 419 X 819 H (MM)

Product Size: 66.75" X 16.5" X 32.25"

Note: Dimension tolerance ±5%