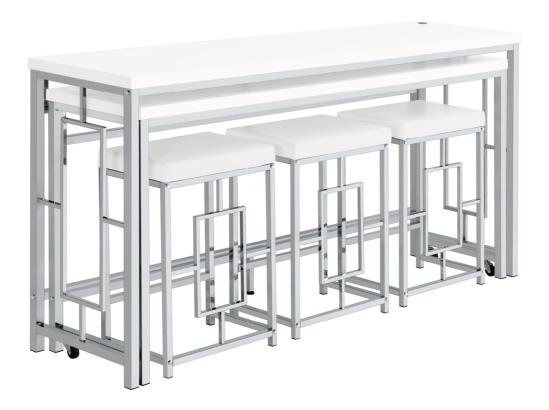

# 5 PC COUNTER HT DINING SET

PAGE 1 OF 15

#### **ASSEMBLY TIPS:**

- 1. Remove hardware from box and sort by size.
- 2. Please check to see that all hardware and parts are present prior to start of assembly.
- 3. Please follow attached instructions in the same sequence as numbered to assure fast & easy assembly.



#### WARNING!

- 1. Don't attempt to repair or modify parts that are broken or defective. Please contact the store immediately.
- 2. This product is for home use only and not intended for commercial establishments.



#### PARTS IDENTIFICATION



#### PARTS IDENTIFICATION

F LARGE BACK FRAME 1PC SHORT CROSSBAR G 1PC SMALL TOP PANEL Н 1PC SMALL LEFT FRAME 1PC SMALL RIGHT FRAME 1PC SMALL TOP CROSSBAR 1PC PAGE 3 OF 15

#### PARTS IDENTIFICATION

SMALL BOTTOM CROSSBAR 1PC М SMAL