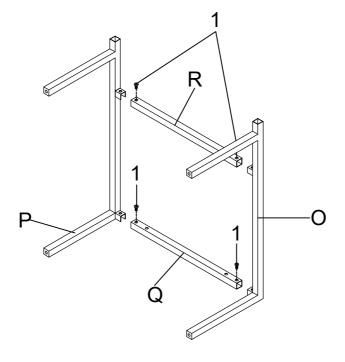

#### PARTS IDENTIFICATION

SMALL BOTTOM CROSSBAR 1PC М SMALL BACK FRAME 1PC **CUSHION SEAT** 1PC 1PC STOOL LEFT FRAME 0 STOOL RIGHT FRAME 1PC Q STOOL TOP CROSSBAR 1PC

PAGE 4 OF 15

R STOOL BOTTOM CROSSBAR

1PC

S STOOL FRONT FRAME

1PC

T USB

1PC

U WHEEL

4PCS