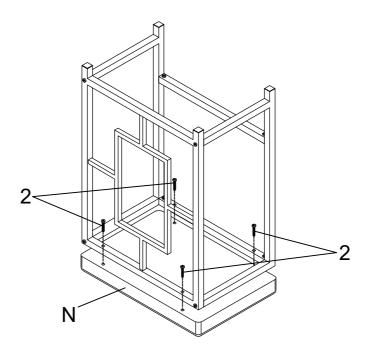

MALL TOP CROSSBAR 1PC PAGE 3 OF 15

#### PARTS IDENTIFICATION

SMALL BOTTOM CROSSBAR 1PC М SMALL BACK FRAME 1PC **CUSHION SEAT** 1PC 1PC STOOL LEFT FRAME 0 STOOL RIGHT FRAME 1PC Q STOOL TOP CROSSBAR 1PC

PAGE 4 OF 15

R STOOL BOTTOM CROSSBAR

1PC

S STOOL FRONT FRAME



1PC

T USB



1PC

U WHEEL



4PCS

#### z HARDWARE IDENTIFICATION



NOTE: QUANTITIES SHOWN ARE FOR ONE LARGE TABLE, ONE SMALL TABLE AND ONE STOOL

STEP 1

Do not tighten until each step is completed or instructed.



### STEP 2



PAGE 7 OF 15

STEP 3

Pay attention to this position



#### STEP 4



# ASSEMBLY INSTRUCTIONS STEP 5



### STEP 6



PAGE 9 OF 15

#### STEP 7



### STEP 8



PAGE 10 OF 15

#### STEP 9



### <u>STEP 10</u>



PAGE 11 OF 15

#### STEP 11



### <u>STEP 12</u>



PAGE 12 OF 15

#### STEP 13



#### <u>STEP 14</u>



PAGE 13 OF 15

Product Size: 1810 X 457 X 914 H (MM)

Product Size: 71.25" X 18" X 36"





Product Size: 1700 X 419 X 819 H (MM)

Product Size: 66.75" X 16.5" X 32.25"



Note: Dimension tolerance ±5%

**Product Size : 457 X 305 X 635 H (MM)** 

Product Size: 18" X 12" X 25"



Note: Dimension tolerance ±5%