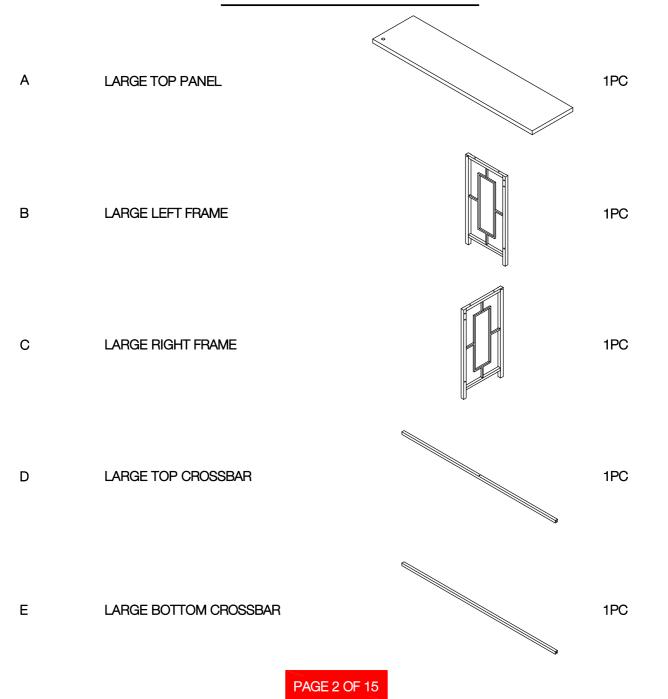

#### PARTS IDENTIFICATION

#### PARTS IDENTIFICATION

F LARGE BACK FRAME 1PC SHORT CROSSBAR G 1PC SMALL TOP PANEL Н 1PC SMALL LEFT FRAME 1PC SMALL RIGHT FRAME 1PC SMALL TOP CROSSBAR 1PC PAGE 3 OF 15