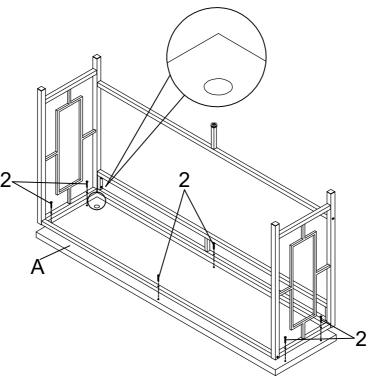

uct is for home use only and not intended for commercial establishments.



#### PARTS IDENTIFICATION



#### PARTS IDENTIFICATION

F LARGE BACK FRAME 1PC SHORT CROSSBAR G 1PC SMALL TOP PANEL Н 1PC SMALL LEFT FRAME 1PC SMALL RIGHT FRAME 1PC SMALL TOP CROSSBAR 1PC PAGE 3 OF 15

#### PARTS IDENTIFICATION

SMALL BOTTOM CROSSBAR 1PC М SMALL BACK FRAME 1PC **CUSHION SEAT** 1PC 1PC STOOL LEFT FRAME 0 STOOL RIGHT FRAME 1PC Q STOOL TOP CROSSBAR 1PC

PAGE 4 OF 15

R STOOL BOTTOM CROSSBAR

1PC

S STOOL FRONT FRAME



1PC

T USB



1PC

U WHEEL



4PCS

#### z HARDWARE IDENTIFICATION



NOTE: QUANTITIES SHOWN ARE FOR ONE LARGE TABLE, ONE SMALL TABLE AND ONE STOOL

STEP 1

Do not tighten until each step is completed or instructed.



### STEP 2



PAGE 7 OF 15

STEP 3

Pay attention to this position



#### STEP 4



# ASSEMBLY INSTRUCTIONS STEP 5



### STEP 6



PAGE 9 OF 15

#### STEP 7



### STEP 8



PAGE 10 OF 15

#### STEP 9



### <u>STEP 10</u>



PAGE 11 OF 15

#### STEP 11



### <u>STEP 12</u>



PAGE 12 OF 15

#### STEP 13



#### <u>STEP 14</u>



PAGE 13 OF 15

Product Size: 1810 X 457 X 914 H (MM)

Product Size: 71.25" X 18" X 36"





Product Size: 1700 X 419 X 819 H (MM)

Product Size: 66.75" X 16.5" X 32.25"



Note: Dimension tolerance ±5%

**Product Size : 457 X 305 X 635 H (MM)** 

Product Size: 18" X 12" X 25"



Note: Dimension tolerance ±5%