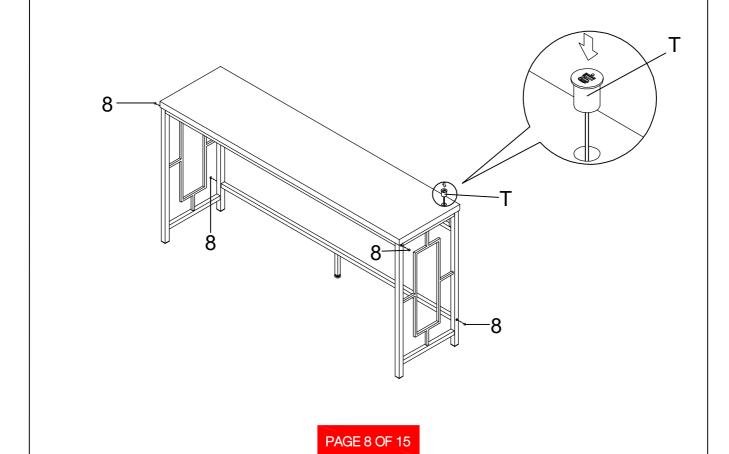

use only and not intended for commercial establishments.



#### PARTS IDENTIFICATION



#### PARTS IDENTIFICATION

F LARGE BACK FRAME 1PC SHORT CROSSBAR G 1PC SMALL TOP PANEL Н 1PC SMALL LEFT FRAME 1PC SMALL RIGHT FRAME 1PC SMALL TOP CROSSBAR 1PC PAGE 3 OF 15

#### PARTS IDENTIFICATION

SMALL BOTTOM CROSSBAR 1PC М SMALL BACK FRAME 1PC **CUSHION SEAT** 1PC 1PC STOOL LEFT FRAME 0 STOOL RIGHT FRAME 1PC Q STOOL TOP CROSSBAR 1PC

PAGE 4 OF 15

R STOOL BOTTOM CROSSBAR

1PC

S STOOL FRONT FRAME



1PC

T USB



1PC

U WHEEL



4PCS

#### z HARDWARE IDENTIFICATION



NOTE: QUANTITIES SHOWN ARE FOR ONE LARGE TABLE, ONE SMALL TABLE AND ONE STOOL

STEP 1

Do not tighten until each step is completed or instructed.



### STEP 2



PAGE 7 OF 15

STEP 3

Pay attention to this position



#### STEP 4



# ASSEMBLY INSTRUCTIONS STEP 5



### STEP 6



PAGE 9 OF 15

#### STEP 7



### STEP 8



PAGE 10 OF 15

#### STEP 9



### <u>STEP 10</u>



PAGE 11 OF 15

#### STEP 11



### <u>STEP 12</u>



PAGE 12 OF 15

#### STEP 13



#### <u>STEP 14</u>



PAGE 13 OF 15

Product Size: 1810 X 457 X 914 H (MM)

Product Size: 71.25" X 18" X 36"





Product Size: 1700 X 419 X 819 H (MM)

Product Size: 66.75" X 16.5" X 32.25"



Note: Dimension tolerance ±5%

**Product Size : 457 X 305 X 635 H (MM)** 

Product Size: 18" X 12" X 25"



Note: Dimension tolerance ±5%