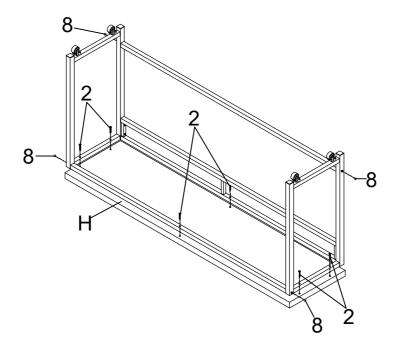

### PARTS IDENTIFICATION

F LARGE BACK FRAME 1PC SHORT CROSSBAR G 1PC SMALL TOP PANEL Н 1PC SMALL LEFT FRAME 1PC SMALL RIGHT FRAME 1PC SMALL TOP CROSSBAR 1PC PAGE 3 OF 15

#### PARTS IDENTIFICATION

SMALL BOTTOM CROSSBAR 1PC М SMALL BACK FRAME 1PC **CUSHION SEAT** 1PC 1PC STOOL LEFT FRAME 0 STOOL RIGHT FRAME 1PC Q STOOL TOP CROSSBAR 1PC

PAGE 4 OF 15

R STOOL BOTTOM CROSSBAR

1PC

S STOOL FRONT FRAME



1PC

T USB



1PC

U WHEEL



4PCS

#### z HARDWARE IDENTIFICATION



NOTE: QUANTITIES SHOWN ARE FOR ONE LARGE TABLE, ONE SMALL TABLE AND ONE STOOL

STEP 1

Do not tighten until each step is completed or instructed.



### STEP 2



PAGE 7 OF 15

STEP 3

Pay attention to this position



#### STEP 4



# ASSEMBLY INSTRUCTIONS STEP 5



### STEP 6



PAGE 9 OF 15

#### STEP 7



### STEP 8



PAGE 10 OF 15

#### STEP 9



### <u>STEP 10</u>



PAGE 11 OF 15

#### STEP 11



### <u>STEP 12</u>



PAGE 12 OF 15

#### STEP 13



#### <u>STEP 14</u>



PAGE 13 OF 15

Product Size: 1810 X 457 X 914 H (MM)

Product Size: 71.25" X 18" X 36"





Product Size: 1700 X 419 X 819 H (MM)

Product Size: 66.75" X 16.5" X 32.25"



Note: Dimension tolerance ±5%

**Product Size : 457 X 305 X 635 H (MM)** 

Product Size: 18" X 12" X 25"



Note: Dimension tolerance ±5%