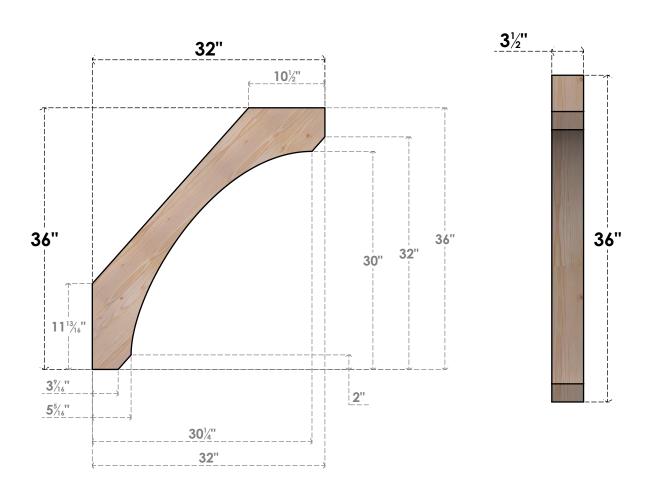

## BRC04X32X36LEC00SDF

3 1/2"W X 32"D X 36"H LEGACY SMOOTH BRACE, DOUGLAS FIR

SIDE

## **FRONT**

**EKENA MILLWORK** 2300 WEST MAIN ST. CLARKSVILLE, TX 75426 TOLL FREE: 866-607-0453 WWW.EKENAMILLWORK.COM