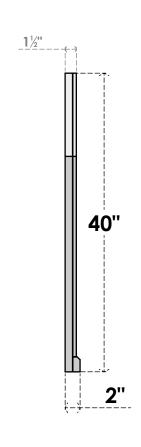

## GVPOT38X4003SN

38"W X 40"H OCTAGONAL TOP SURFACE MOUNT PVC GABLE VENT: NON-FUNCTIONAL, W/ 2"W X 2"P BRICKMOULD SILL FRAME

LOUVER HEIGHT: 2 3/4"

LOUVER QTY: 13

**FRONT** 

SIDE

EKENA MILLWORK 2300 WEST MAIN ST. CLARKSVILLE, TX 75426 TOLL FREE: 866-607-0453 WWW.EKENAMILLWORK.COM