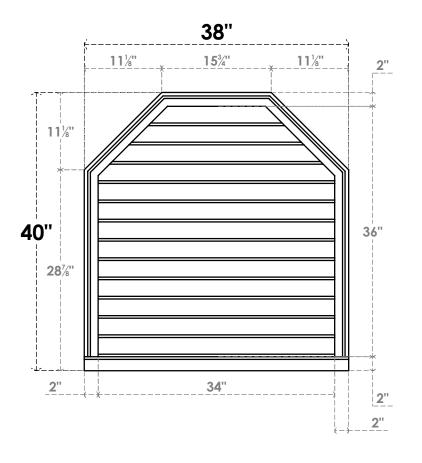

## GVPOT38X4003SN

38"W X 40"H OCTAGONAL TOP SURFACE MOUNT PVC GABLE VENT: NON-FUNCTIONAL, W/ 2"W X 2"P BRICKMOULD SILL FRAME

LOUVER HEIGHT: 2 3/4"

LOUVER QTY: 13

**FRONT** 

SIDE

EKENA MILLWORK 2300 WEST MAIN ST. CLARKSVILLE, TX 75426 TOLL FREE: 866-607-0453 WWW.EKENAMILLWORK.COM