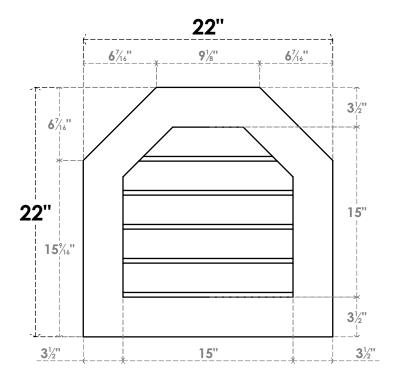

## **GVPOT22X2201SN**

22"W X 22"H OCTAGONAL TOP SURFACE MOUNT PVC GABLE VENT: NON-FUNCTIONAL, W/ 3-1/2"W X 1"P STANDARD FRAME

**FRONT** 

SIDE

LOUVER HEIGHT: 3" LOUVER QTY: 5

EKENA MILLWORK 2300 WEST MAIN ST. CLARKSVILLE, TX 75426 TOLL FREE: 866-607-0453 WWW.EKENAMILLWORK.COM