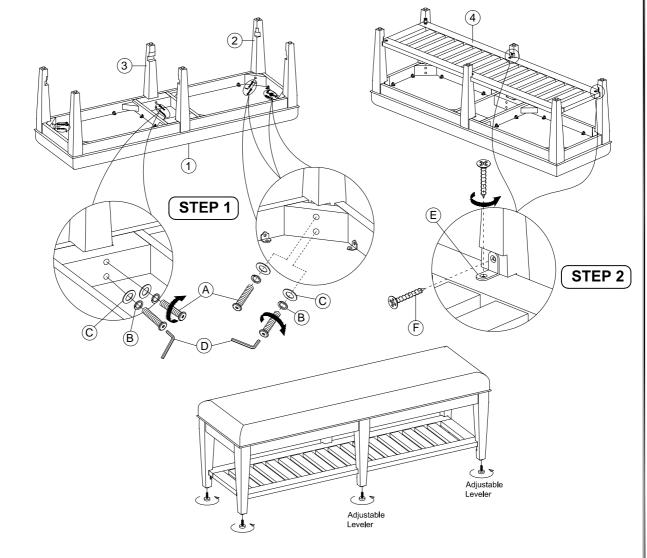

| Parts List |              |       |       |  |
|------------|--------------|-------|-------|--|
| No.        | Description  |       | Qty.  |  |
| 1          | Seat Cushion |       | 1 Pc  |  |
| 2          | Leg          | To Do | 4 Pcs |  |
| 3          | Center Leg   |       | 2 Pcs |  |
| 4          | Shelf Frame  |       | 1 Pc  |  |

| Assembly Hardware Pack |                                 |            |        |  |  |
|------------------------|---------------------------------|------------|--------|--|--|
|                        | 5                               |            |        |  |  |
| No.                    | Description                     | Hardware   | Qty.   |  |  |
| A                      | JCBC Screw Ø5/16" x 57mm        | <b>O</b>   | 12 Pcs |  |  |
| B                      | Spring Washer Ø5/16"            | 0          | 12 Pcs |  |  |
| 0                      | Flat Washer Ø5/16" x 19mm x 2mm | 0          | 12 Pcs |  |  |
| <b>(D)</b>             | Allen Key M4                    |            | 1 Pc   |  |  |
| E                      | Bracket                         | F          | 6 Pcs  |  |  |
| F                      | Screw M3.5 x 20 mm              | ( <b>(</b> | 12 Pcs |  |  |