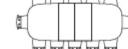

## Repose Rectangular Extension Dining Table

TA54064.C322

The Repose Rectangular Extendable dining table boasts a seating arrangement of 8 to 12 people. Easily extendable, the table features a beautiful beveled edge wood veneered top and handcrafted quarter straight cut Oak Veneer in Grey Oak and Charcoal Oak.

Seats closed: 8
Seats open: 12
Number of leaves: 2

Width per leaf: 18 inches

Fully closed measurement: W 98  $\times$  D 47  $\times$  H 30 inches