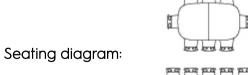

## Repose Rectangular Extension Dining Table

TA54064.C322

The Repose Rectangular Extendable dining table boasts a seating arrangement of 8 to 12 people. Easily extendable, the table features a beautiful beveled edge wood veneered top and handcrafted quarter straight cut Oak Veneer in Grey Oak and Charcoal Oak.

Seats closed: 8
Seats open: 12
Number of leaves: 2

Width per leaf: 18 inches

Fully closed measurement: W 98  $\times$  D 47  $\times$  H 30 inches