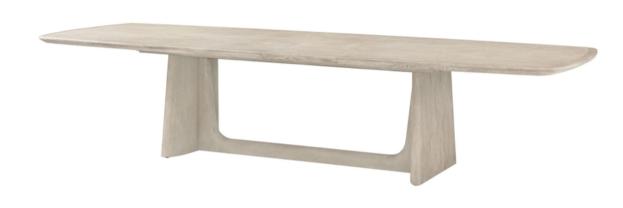

## Repose Rectangular Extension Dining Table

TA54064.C322

The Repose Rectangular Extendable dining table boasts a seating arrangement of 8 to 12 people. Easily extendable, the table features a beautiful beveled edge wood veneered top and handcrafted quarter straight cut Oak Veneer in Grey Oak and Charcoal Oak.

- Shown in Grey Oak Finish
- Available in July 2023

W 134 x D 47 x H 30 inches

Other Options: Grey Oak Finish

Material(s): Wood, Veneer

Collection: Repose

Style: Modern / Casual Modern

Type: Dining Room / Dining Tables