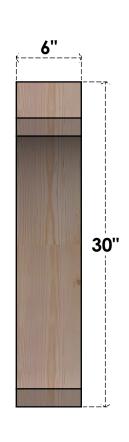

## **FRONT**

**EKENA MILLWORK** 2300 WEST MAIN ST. CLARKSVILLE, TX 75426 TOLL FREE: 866-607-0453 WWW.EKENAMILLWORK.COM

## BRC06X30X30LEC00RDF

6"W X 30"D X 30"H LEGACY ROUGH SAWN BRACE, DOUGLAS FIR

SIDE