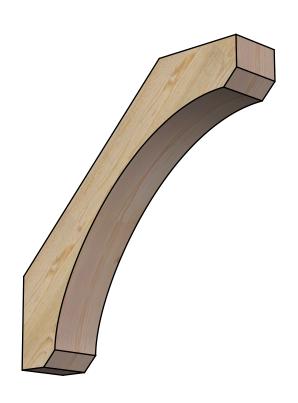

## BRC06X30X30LEC00RDF

6"W X 30"D X 30"H LEGACY ROUGH SAWN BRACE, DOUGLAS FIR

SIDE