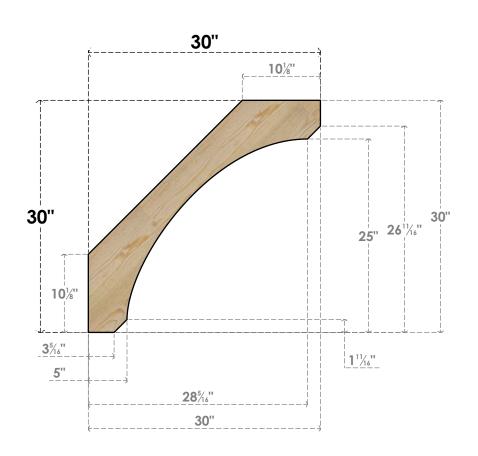

## BRC06X30X30LEC00RDF

6"W X 30"D X 30"H LEGACY ROUGH SAWN BRACE, DOUGLAS FIR

SIDE

## **NOTES**

- 1. INSTALLATION TO BE COMPLETED IN ACCORDANCE WITH MANUFACTURER'S SPECIFICATIONS.
  2. DRAWING MAY NOT BE TO SCALE
- 3. THIS DRAWING IS INTENDED FOR DESIGN AND PLANNING PURPOSES ONLY.
- 4. ALL INFORMATION CONTAINED HEREIN WAS CURRENT AT THE TIME OF DEVELOPMENT BUT MUST BE REVIEWED AND APPROVED BY THE PRODUCT MANUFACTURER TO BE CONSIDERED ACCURATE.
- 5. PRODUCTS ARE NOT KILN DRIED. THIS ITEM IS UNIQUE AND WILL CONTAIN THE NATURAL VARIATIONS THAT THE WOOD SPECIES OFFERS. THIS MAY RESULT IN VARIATIONS UP TO 1/4"