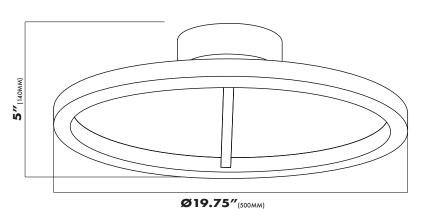

## **FEATURES**

- Aluminum Body / Acrylic Lens
- 3000 Kelvin / 1530.69 Lumens / >90 CRI
- 33 Watts / 120 Volts
- Dimmable LED (15% 100%) with ELV -Electric
- Low Voltage Dimmers
- Dry Rated



## **TECHNOLOGIES**

- CONTINUU PRESERVES THE INTEGRITY OF THE LED SYSTEMS BY RESPONDING TO THE NEEDS OF THE DIODES THROUGHOUT THEIR LIFETIME, INCLUDING: AMBIENT • VOPTICS - LENSES CREATE A SPREAD OF EVEN,
- FULL BODIED LIGHT.
- PEARL PURE PRODUCES BRILLIANT, FULL-BODIED WHITE LIGHT WITH HIGH COLOR RENDERING SO COLORS WITHIN THE ROOM ARE LIT ACCURATELY AND VIBRANTLY.

## MODEL#VMCF41300 DIMENSIONS

OVERALL: Ø19.75" x 5"(500MMx140MM)

## **AVAILABLE FINISHES**





© VONN Lighting, 2021



AL