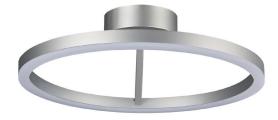

## **FEATURES**

- Aluminum Body / Acrylic Lens
- 3000 Kelvin / 1530.69 Lumens / >90 CRI
- 33 Watts / 120 Volts
- Dimmable LED (15% 100%) with ELV -Electric
- Low Voltage Dimmers
- Dry Rated

## MODEL#VMCF41300 DIMENSIONS

OVERALL: Ø19.75" x 5"(500MMx140MM)