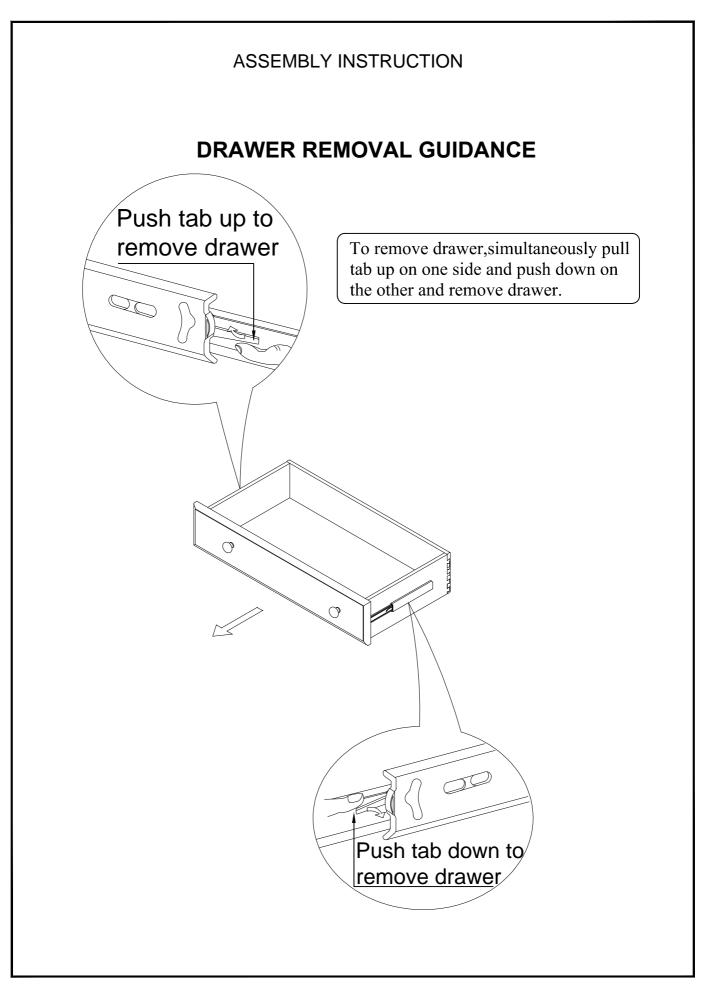

ch may have come loose inside the carton during shipment. Identify and count all Hardware and compare with the Hardware List Below.

| No. 1 Server | Parts List<br>Description | Qty.                                                                                                          |                                                                |
|--------------|---------------------------|---------------------------------------------------------------------------------------------------------------|----------------------------------------------------------------|
|              |                           | STEP 1<br>A<br>Wall<br>O<br>O<br>O<br>O<br>O<br>O<br>O<br>O<br>O<br>O<br>O<br>O<br>O<br>O<br>O<br>O<br>O<br>O | Adjustable<br>Veveler<br>Veveler<br>Veveler<br>Screw<br>STEP 3 |