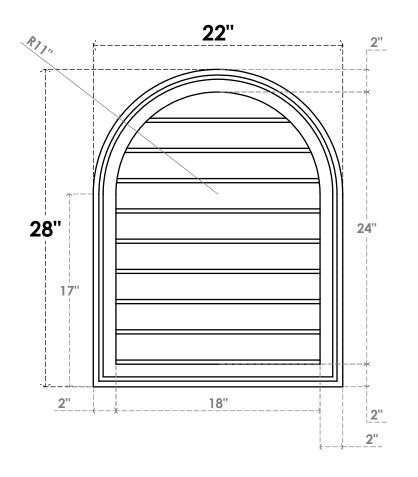

## GVPRT22X2802SN

22"W X 28"H ROUND TOP SURFACE MOUNT PVC GABLE VENT: NON-FUNCTIONAL, W/ 2"W X 1-1/2"P BRICKMOULD FRAME

LOUVER HEIGHT: 2 5/8"

LOUVER QTY: 9

**FRONT** 

SIDE

1. INSTALLATION TO BE COMPLETED IN ACCORDANCE WITH MANUFACTURER'S SPECIFICATIONS.
2. DRAWING MAY NOT BE TO SCALE