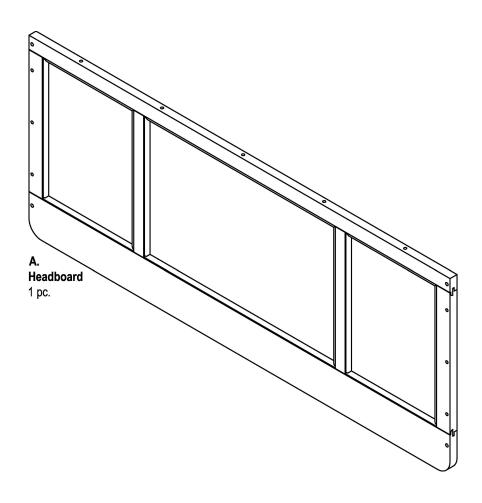

### Part List G. C. Stretcher Β. Post 1 pc. D. Crown 1 pc. Post 1 pc. 1 pc. Ε. F. Post Post 1 pc. 1 pc. Hardware List 0 OF l Cam Lock Screv 7 pcs. (+1 extra) Cam Lock 7 pcs. (+1 extra) Head Cap Bolt 14 pcs. (+1 extra) **Key Wr** 1 pc. Small Key Wrench 1 pc. Bolt 2 pcs. (+1 extra) Square Washer 2 pcs. (+1 extra) 2 pcs. (+1 extra) 1 pc. Carton quantity: 1 Α. Headboard 1 pc. Tools Required For Assembly : Phillips screwdriver