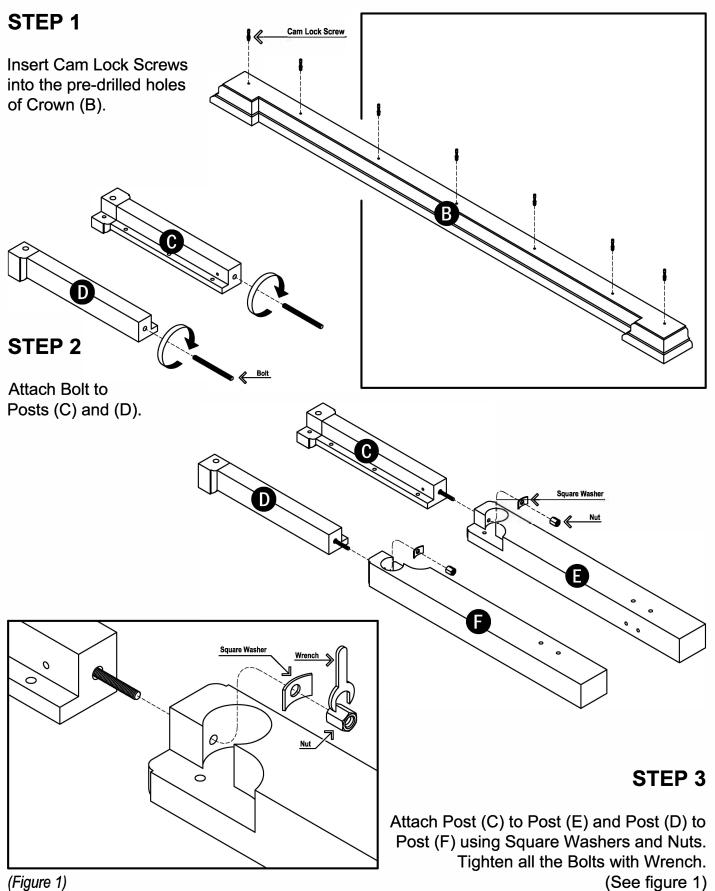

### Part List G. C. Stretcher Β. Post 1 pc. D. Crown 1 pc. Post 1 pc. 1 pc. Ε. F. Post Post 1 pc. 1 pc. Hardware List 0 OF l Cam Lock Screv 7 pcs. (+1 extra) Cam Lock 7 pcs. (+1 extra) Head Cap Bolt 14 pcs. (+1 extra) **Key Wr** 1 pc. Small Key Wrench 1 pc. Bolt 2 pcs. (+1 extra) Square Washer 2 pcs. (+1 extra) 2 pcs. (+1 extra) 1 pc. Carton quantity: 1 Α. Headboard 1 pc. Tools Required For Assembly : Phillips screwdriver

## IMPORTANT

- \* Do not tighten up all the bolts until each part is properly assembled.
- \* You should keep Key Wrench in a safe place as you may need to tighten up the bolts in the future.