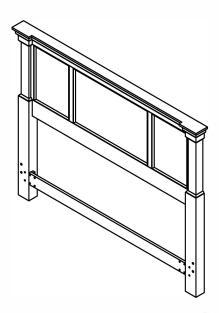

### Part List G. C. Stretcher Β. Post 1 pc. D. Crown 1 pc. Post 1 pc. 1 pc. Ε. F. Post Post 1 pc. 1 pc. Hardware List 0 OF l Cam Lock Screv 7 pcs. (+1 extra) Cam Lock 7 pcs. (+1 extra) Head Cap Bolt 14 pcs. (+1 extra) **Key Wr** 1 pc. Small Key Wrench 1 pc. Bolt 2 pcs. (+1 extra) Square Washer 2 pcs. (+1 extra) 2 pcs. (+1 extra) 1 pc. Carton quantity: 1 Α. Headboard 1 pc. Tools Required For Assembly : Phillips screwdriver