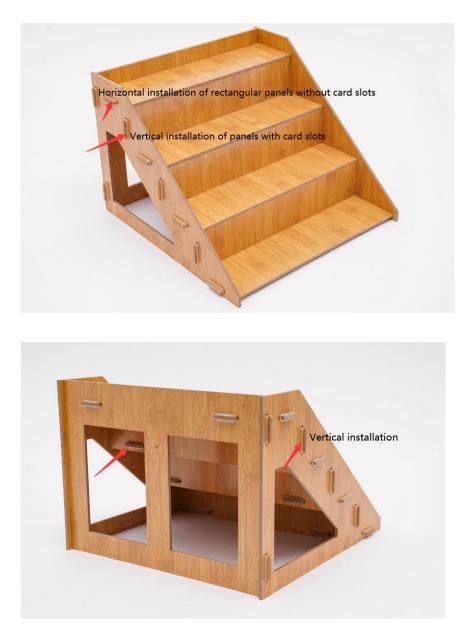

Step 2. Two small rectangular panels are installed in the card

slot in a top to bottom manner; (The installation positions of the card slot are one horizontal and one vertical);

Rectangular panels with card slots are installed vertically, while rectangular panels without card slots are installed horizontally. The remaining four rectangular panels are installed in the same way.

side and install it in the corresponding slot with the triangular panel.