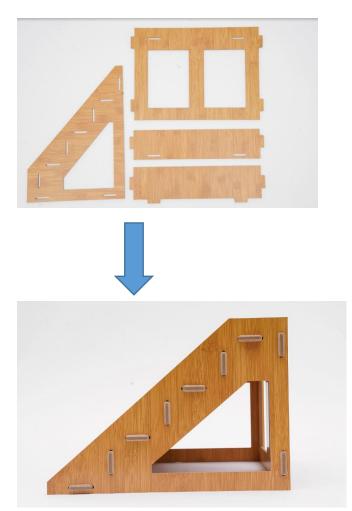

## **Installation steps**

**Step 1.** Two triangular boards are installed on both sides, and the large rectangular panel is placed on the back, corresponding to the card slot on the side of the triangular board. Simply insert it into the card slot; You need to install one side first, and then install the other side after all the boards are installed;

Step 2. Two small rectangular panels are installed in the card

slot in a top to bottom manner; (The installation positions of the card slot are one horizontal and one vertical);

Rectangular panels with card slots are installed vertically, while rectangular panels without card slots are installed horizontally. The remaining four rectangular panels are installed in the same way.

side and install it in the corresponding slot with the triangular panel.