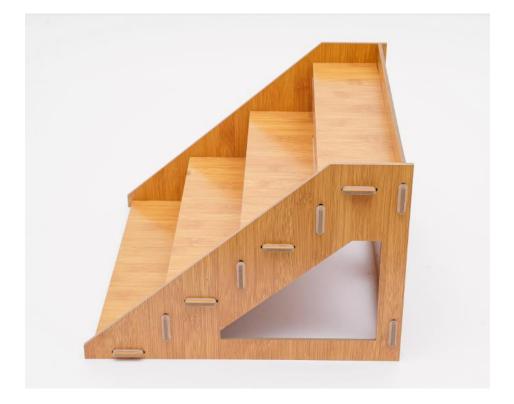

steps**

**Step 1.** Two triangular boards are installed on both sides, and the large rectangular panel is placed on the back, corresponding to the card slot on the side of the triangular board. Simply insert it into the card slot; You need to install one side first, and then install the other side after all the boards are installed;



Step 2. Two small rectangular panels are installed in the card

slot in a top to bottom manner; (The installation positions of the card slot are one horizontal and one vertical);

Rectangular panels with card slots are installed vertically, while rectangular panels without card slots are installed horizontally. The remaining four rectangular panels are installed in the same way.





side and install it in the corresponding slot with the triangular panel.