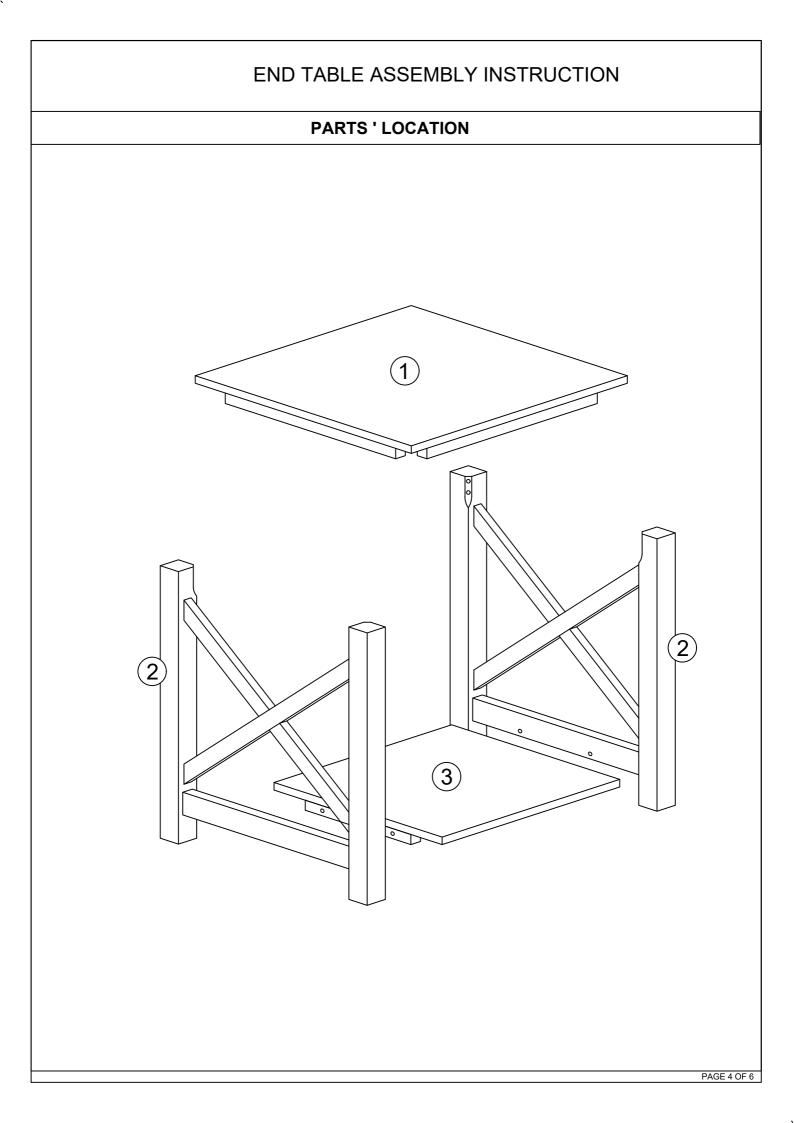

| END TABLE ASSEMBLY INSTRUCTION<br>PARTS LIST |              |  |             |  |  |
|----------------------------------------------|--------------|--|-------------|--|--|
|                                              |              |  |             |  |  |
| 1                                            | TOP PANEL    |  | 2 PCS       |  |  |
| 2                                            | LEG          |  | 4 PCS       |  |  |
| 3                                            | BOTTOM PANEL |  | 2 PCS       |  |  |
|                                              |              |  | PAGE 3 OF 6 |  |  |