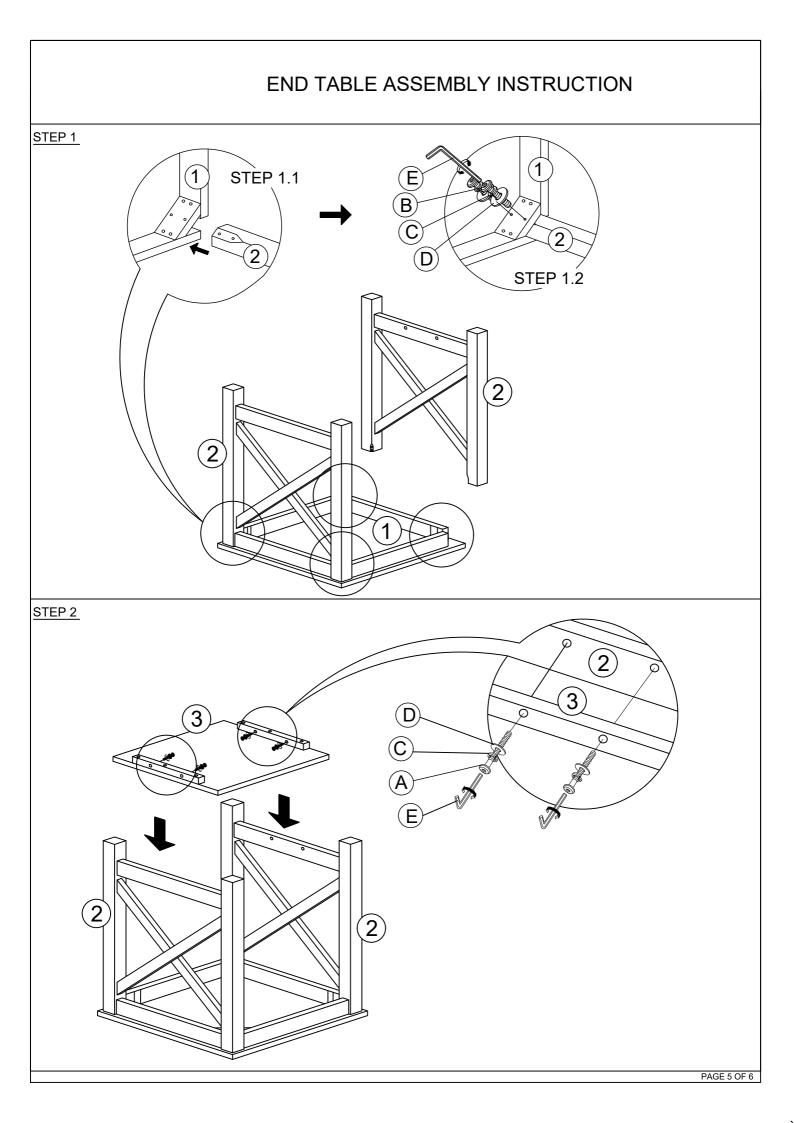

| END TABLE ASSEMBLY INSTRUCTION |                         |                                                              |        |  |  |
|--------------------------------|-------------------------|--------------------------------------------------------------|--------|--|--|
| HARDWARES LIST                 |                         |                                                              |        |  |  |
| ITEM                           | DESCRIPTION             | DRAWING                                                      | QTY    |  |  |
| A                              | JCBC SCREW M6 x 30MM    | (\$)<br>(\$)<br>(\$)<br>(\$)<br>(\$)<br>(\$)<br>(\$)<br>(\$) | 8 PCS  |  |  |
| В                              | JCBC SCREW M6 x 70MM    |                                                              | 16 PCS |  |  |
| С                              | SPRING WASHER M6 x 12MM |                                                              | 24 PCS |  |  |
| D                              | FLAT WASHER M6.5 x 16MM |                                                              | 24 PCS |  |  |
| E                              | M4 ALLEN KEY (100MM)    |                                                              | 1 PC   |  |  |
|                                |                         |                                                              |        |  |  |
|                                |                         |                                                              |        |  |  |
|                                |                         |                                                              |        |  |  |
|                                |                         |                                                              |        |  |  |
|                                |                         |                                                              |        |  |  |
|                                |                         |                                                              |        |  |  |
|                                |                         |                                                              |        |  |  |
|                                |                         |                                                              |        |  |  |

| END TABLE ASSEMBLY INSTRUCTION<br>PARTS LIST |              |  |             |  |  |
|----------------------------------------------|--------------|--|-------------|--|--|
|                                              |              |  |             |  |  |
| 1                                            | TOP PANEL    |  | 2 PCS       |  |  |
| 2                                            | LEG          |  | 4 PCS       |  |  |
| 3                                            | BOTTOM PANEL |  | 2 PCS       |  |  |
|                                              |              |  | PAGE 3 OF 6 |  |  |