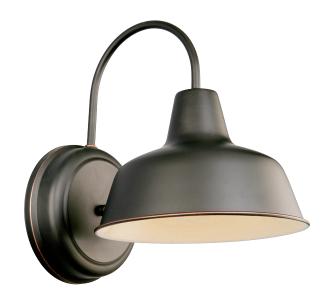

## Oil Rubbed Bronze

N/A

## **SPECIFICATIONS**

MOUNTING: Wall Mount

SLOPED CEILING ADAPTABLE: N/A

**LAMPTYPE 1:** I lamp 60W Incandescent A19

Medium base bulb

BULB INCLUDED:

WATTS PER BULB:

60W

TOTAL WATTAGE:

DIMMABLE:

Yes

MATERIAL CONSTRUCTION:

Steel

ASSEMBLED DIMENSIONS:  $8.38" L \times II" H \times I0.5" D$ 

WEIGHT: 2.28 lbs.

**BACKPLATE DIMENSIONS:**  $6.13" \text{ H} \times 6.13" \text{ W}$ 

CANOPY CEILING DIMENSIONS: N/A

**GLASS/SHADE DIMENSIONS:** 5.5"  $H \times 8.25$ "  $L \times 8.25$ " D

GLASS/SHADE MATERIAL: Metal GLASS/SHADE TYPE: N/A

GLASS/SHADE COLOR: Oil Rubbed Bronze

LED BRIGHTNESS (LUMENS):