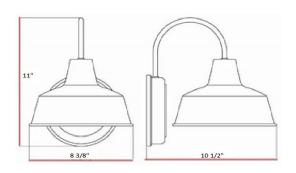

TOTAL WATTAGE:

DIMMABLE:

Yes

MATERIAL CONSTRUCTION:

Steel

ASSEMBLED DIMENSIONS:  $8.38" L \times II" H \times I0.5" D$ 

WEIGHT: 2.28 lbs.

**BACKPLATE DIMENSIONS:**  $6.13" \text{ H} \times 6.13" \text{ W}$ 

CANOPY CEILING DIMENSIONS: N/A

**GLASS/SHADE DIMENSIONS:** 5.5"  $H \times 8.25$ "  $L \times 8.25$ " D

GLASS/SHADE MATERIAL: Metal GLASS/SHADE TYPE: N/A

GLASS/SHADE COLOR: Oil Rubbed Bronze

LED BRIGHTNESS (LUMENS):