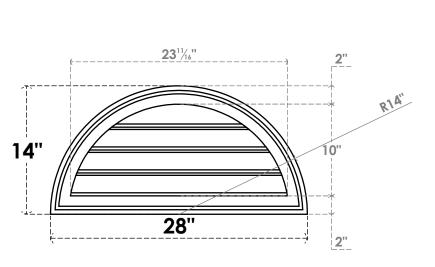

## GVPHR28X1402SF

28"W X 14"H HALF ROUND SURFACE MOUNT PVC GABLE VENT: FUNCTIONAL, W/ 2"W X 1-1/2"P **BRICKMOULD FRAME** 

**VENTING AREA: 14.2 SQ IN** 

LOUVER HEIGHT: 2 1/2"

LOUVER QTY: 4

**FRONT** 

SIDE

EKENA MILLWORK 2300 WEST MAIN ST. CLARKSVILLE, TX 75426 TOLL FREE: 866-607-0453 WWW.EKENAMILLWORK.COM