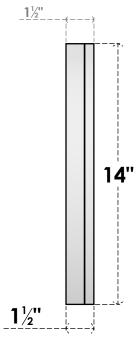

## GVPHR28X1402SF

28"W X 14"H HALF ROUND SURFACE MOUNT PVC GABLE VENT: FUNCTIONAL, W/ 2"W X 1-1/2"P **BRICKMOULD FRAME** 

**VENTING AREA: 14.2 SQ IN** 

LOUVER HEIGHT: 2 1/2"

LOUVER QTY: 4

**FRONT** 

SIDE

EKENA MILLWORK 2300 WEST MAIN ST. CLARKSVILLE, TX 75426 TOLL FREE: 866-607-0453 WWW.EKENAMILLWORK.COM