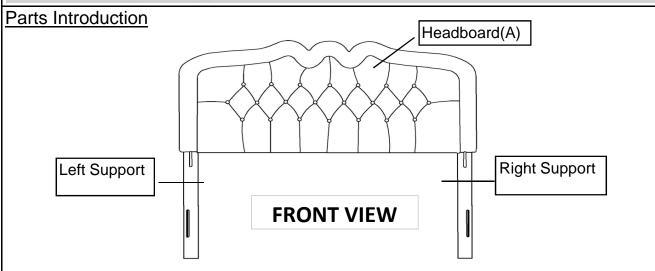

### Headboard

| Part NO. Picture Description Qty  A Headboard 1  Left Support Leg with 3 Mounting Brackets (Labelled "Left") 1  Right Support Leg with 3 Mounting Brackets (Labelled "Right") 1  Hardware  Label Picture Description Qty  D Bolt (M8X20mm) 5  E Spring Washer 9  G Washer 9  H Nut 5  Allen Key 1  Allen Key 1  J Wrench 1  2 0F 9              | Parts List      |         |                   |          |  |
|-------------------------------------------------------------------------------------------------------------------------------------------------------------------------------------------------------------------------------------------------------------------------------------------------------------------------------------------------|-----------------|---------|-------------------|----------|--|
| B Left Support Leg with 3 Mounting Brackets (Labelled "Left")  Right Support Leg with 3 Mounting Brackets (Labelled "Right")  1  Hardware  Label Picture Description Qty D Bolt (M8x20mm) 5 E Spring Washer 9 G Washer 9 H Nut 5 I Allen Key 1 J Wrench 1                                                                                       | Part NO.        | Picture | Description       | Qty      |  |
| Mounting Brackets (Labelled "Left")                                                                                                                                                                                                                                                                                                             | А               |         | Headboard         | 1        |  |
| Mounting Brackets (Labelled "Right")   1                                                                                                                                                                                                                                                                                                        | В               |         | Mounting Brackets | 1        |  |
| Label         Picture         Description         Qty           D         Bolt (M8X20mm)         5           E         Bolt (M8X25mm)         5           F         Spring Washer         9           G         Washer         9           H         Nut         5           I         Allen Key         1           J         Wrench         1 | С               |         | Mounting Brackets | 1        |  |
| D         Bolt (M8X20mm)         5           E         Bolt (M8X25mm)         5           F         Spring Washer         9           G         Washer         9           H         Nut         5           I         Allen Key         1           J         Wrench         1                                                                 | <u>Hardware</u> |         |                   |          |  |
| E         Bolt (M8X25mm)         5           F         Spring Washer         9           G         Washer         9           H         Nut         5           I         Allen Key         1           J         Wrench         1                                                                                                              | Label           | Picture | Description       | Qty      |  |
| F Spring Washer 9  G Washer 9  H Nut 5  I Allen Key 1  J Wrench 1                                                                                                                                                                                                                                                                               | D               |         | Bolt (M8X20mm)    | 5        |  |
| G Washer 9  H Nut 5  I Allen Key 1  J Wrench 1                                                                                                                                                                                                                                                                                                  | Е               |         | Bolt (M8X25mm)    | 5        |  |
| H  Nut  5  I  Allen Key  1  Wrench  1                                                                                                                                                                                                                                                                                                           | F               |         | Spring Washer     | 9        |  |
| J Allen Key 1  J Wrench 1                                                                                                                                                                                                                                                                                                                       | G               |         | Washer            | 9        |  |
| J Wrench 1                                                                                                                                                                                                                                                                                                                                      | Н               |         | Nut               | 5        |  |
|                                                                                                                                                                                                                                                                                                                                                 | I               |         | Allen Key         | 1        |  |
| / THE CL                                                                                                                                                                                                                                                                                                                                        | J               | 5=0     | Wrench            | <u> </u> |  |

## Assembly Steps

This Headboard has multiple parts and may require up to 30 minutes to assemble. To give you an overview of the Table parts, the above picture is to help you put the various Headboard parts into perspective. Please read through the instructions herebelow to familiarise yourself with the parts and steps before assembly.