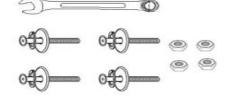

### Headboard

| Part NO. Picture Description Qty  A Headboard 1  Left Support Leg with 3 Mounting Brackets (Labelled "Left") 1  Right Support Leg with 3 Mounting Brackets (Labelled "Right") 1  Hardware  Label Picture Description Qty  D Bolt (M8X20mm) 5  E Spring Washer 9  G Washer 9  H Nut 5  Allen Key 1  Allen Key 1  J Wrench 1  2 0F 9              | Parts List      |         |                   |          |  |
|-------------------------------------------------------------------------------------------------------------------------------------------------------------------------------------------------------------------------------------------------------------------------------------------------------------------------------------------------|-----------------|---------|-------------------|----------|--|
| B Left Support Leg with 3 Mounting Brackets (Labelled "Left")  Right Support Leg with 3 Mounting Brackets (Labelled "Right")  1  Hardware  Label Picture Description Qty D Bolt (M8x20mm) 5 E Spring Washer 9 G Washer 9 H Nut 5 I Allen Key 1 J Wrench 1                                                                                       | Part NO.        | Picture | Description       | Qty      |  |
| Mounting Brackets (Labelled "Left")                                                                                                                                                                                                                                                                                                             | А               |         | Headboard         | 1        |  |
| Mounting Brackets (Labelled "Right")   1                                                                                                                                                                                                                                                                                                        | В               |         | Mounting Brackets | 1        |  |
| Label         Picture         Description         Qty           D         Bolt (M8X20mm)         5           E         Bolt (M8X25mm)         5           F         Spring Washer         9           G         Washer         9           H         Nut         5           I         Allen Key         1           J         Wrench         1 | С               |         | Mounting Brackets | 1        |  |
| D         Bolt (M8X20mm)         5           E         Bolt (M8X25mm)         5           F         Spring Washer         9           G         Washer         9           H         Nut         5           I         Allen Key         1           J         Wrench         1                                                                 | <u>Hardware</u> |         |                   |          |  |
| E         Bolt (M8X25mm)         5           F         Spring Washer         9           G         Washer         9           H         Nut         5           I         Allen Key         1           J         Wrench         1                                                                                                              | Label           | Picture | Description       | Qty      |  |
| F Spring Washer 9  G Washer 9  H Nut 5  I Allen Key 1  J Wrench 1                                                                                                                                                                                                                                                                               | D               |         | Bolt (M8X20mm)    | 5        |  |
| G Washer 9  H Nut 5  I Allen Key 1  J Wrench 1                                                                                                                                                                                                                                                                                                  | Е               |         | Bolt (M8X25mm)    | 5        |  |
| H  Nut  5  I  Allen Key  1  Wrench  1                                                                                                                                                                                                                                                                                                           | F               |         | Spring Washer     | 9        |  |
| J Allen Key 1  J Wrench 1                                                                                                                                                                                                                                                                                                                       | G               |         | Washer            | 9        |  |
| J Wrench 1                                                                                                                                                                                                                                                                                                                                      | Н               |         | Nut               | 5        |  |
|                                                                                                                                                                                                                                                                                                                                                 | I               |         | Allen Key         | 1        |  |
| / THE CL                                                                                                                                                                                                                                                                                                                                        | J               | 5=0     | Wrench            | <u> </u> |  |

#### Before Beginning Assembly:

Unpack and place all parts for clear visibility.

Pack A: For legs to the headboard

4 Bolts(D) assembly the 4 Washers(G)

4 Spring Washers(F) Allen Key(I)

Pack B: For legs to the bed frame

4 Bolts(E) assembly the 4 Washers(G)

4 Spring Washers(F) Wrench(J)

Read instructions, cover to cover-

Have 2 adults on hand for assembly-

Do not assemble on flooring or carpet-

Assemble on a clean non-marring surface (packing foam)-