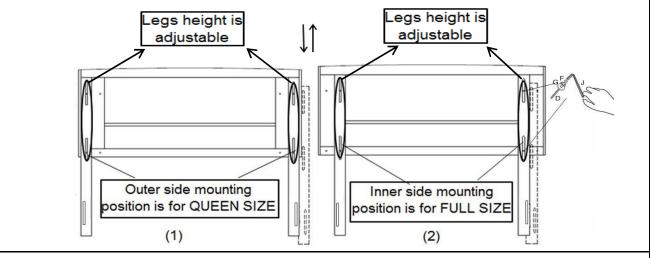

Repeat the same process to install the Right Support Leg(C).

At this point of assembly, DO NOT overfasten the Bolts.

The final height of the Headboard may need to be adjusted per your mattress.

Note: Queen size assembly - Picture (1);

Full size assembly - Picture (2)

Next, hold the Headboard upright and align to the Headboard bottom mounting bracket of the Mattress Support Frame (Not Provided) mounting brackets. Attach the Headboard to the Mattress Support Frame using Pack B. Please install the Bolts from the FRONT TO BACK of the Headboard. The hardware for these are:4Bolts(E), 4Washers(G), 4Spring Washers(F) and 4Nuts(H) with Allen Key(I) and Wrench(J).