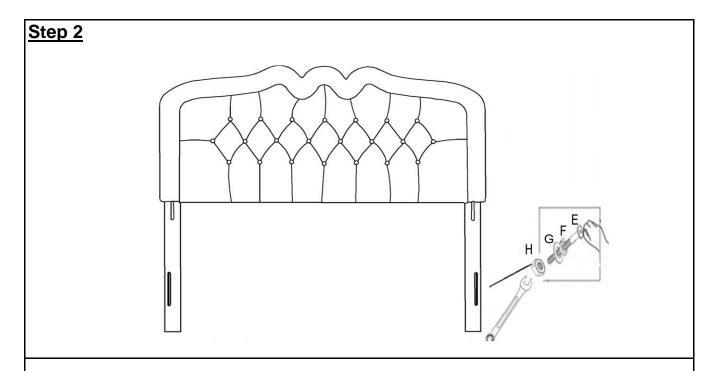

Step 1 - Reverse side of Headboards.

Take out the Support Legs.

Align the mounting positions on the Headboard, to the top and middle mounting positions on Left Support Leg(B).

Attach using 2Bolts(D), 2Washers(G), and 2Spring Washers(F) with Allen Key. **Tighten to only 70% tightness.** 

Repeat the same process to install the Right Support Leg(C).

At this point of assembly, DO NOT overfasten the Bolts.

The final height of the Headboard may need to be adjusted per your mattress.

Note: Queen size assembly - Picture (1);