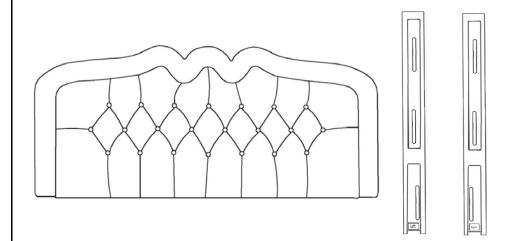

## Assembly Steps

This Headboard has multiple parts and may require up to 30 minutes to assemble. To give you an overview of the Table parts, the above picture is to help you put the various Headboard parts into perspective. Please read through the instructions herebelow to familiarise yourself with the parts and steps before assembly.

Step 1 - Reverse side of Headboards.

Take out the Support Legs.

Align the mounting positions on the Headboard, to the top and middle mounting positions on Left Support Leg(B).

Attach using 2Bolts(D), 2Washers(G), and 2Spring Washers(F) with Allen Key. **Tighten to only 70% tightness.** 

Repeat the same process to install the Right Support Leg(C).

At this point of assembly, DO NOT overfasten the Bolts.

The final height of the Headboard may need to be adjusted per your mattress.

Note: Queen size assembly - Picture (1);