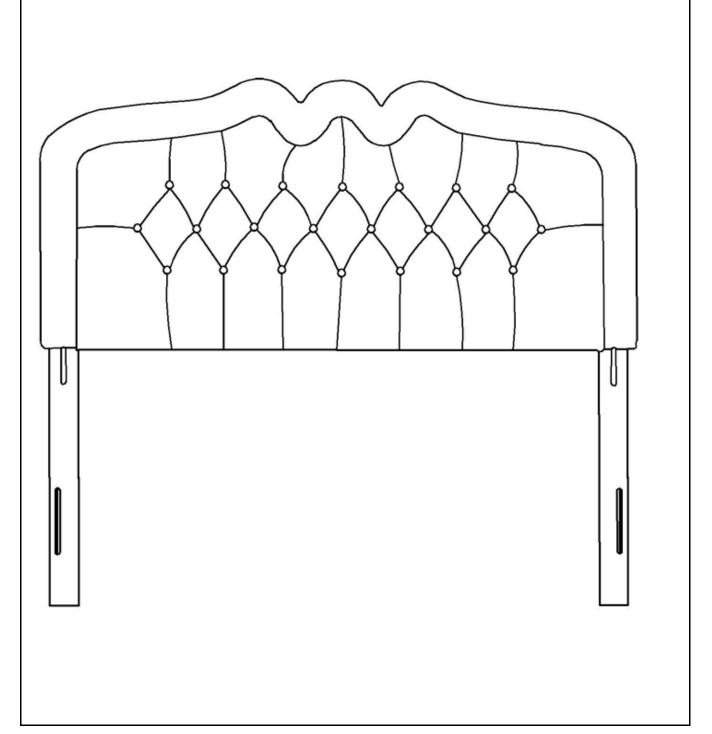

### Headboard

| Part NO. Picture Description Qty  A Headboard 1  Left Support Leg with 3 Mounting Brackets (Labelled "Left") 1  Right Support Leg with 3 Mounting Brackets (Labelled "Right") 1  Hardware  Label Picture Description Qty  D Bolt (M8X20mm) 5  E Spring Washer 9  G Washer 9  H Nut 5  Allen Key 1  Allen Key 1  J Wrench 1  2 0F 9              | Parts List      |         |                   |          |  |
|-------------------------------------------------------------------------------------------------------------------------------------------------------------------------------------------------------------------------------------------------------------------------------------------------------------------------------------------------|-----------------|---------|-------------------|----------|--|
| B Left Support Leg with 3 Mounting Brackets (Labelled "Left")  Right Support Leg with 3 Mounting Brackets (Labelled "Right")  1  Hardware  Label Picture Description Qty D Bolt (M8x20mm) 5 E Spring Washer 9 G Washer 9 H Nut 5 I Allen Key 1 J Wrench 1                                                                                       | Part NO.        | Picture | Description       | Qty      |  |
| Mounting Brackets (Labelled "Left")                                                                                                                                                                                                                                                                                                             | А               |         | Headboard         | 1        |  |
| Mounting Brackets (Labelled "Right")   1                                                                                                                                                                                                                                                                                                        | В               |         | Mounting Brackets | 1        |  |
| Label         Picture         Description         Qty           D         Bolt (M8X20mm)         5           E         Bolt (M8X25mm)         5           F         Spring Washer         9           G         Washer         9           H         Nut         5           I         Allen Key         1           J         Wrench         1 | С               |         | Mounting Brackets | 1        |  |
| D         Bolt (M8X20mm)         5           E         Bolt (M8X25mm)         5           F         Spring Washer         9           G         Washer         9           H         Nut         5           I         Allen Key         1           J         Wrench         1                                                                 | <u>Hardware</u> |         |                   |          |  |
| E         Bolt (M8X25mm)         5           F         Spring Washer         9           G         Washer         9           H         Nut         5           I         Allen Key         1           J         Wrench         1                                                                                                              | Label           | Picture | Description       | Qty      |  |
| F Spring Washer 9  G Washer 9  H Nut 5  I Allen Key 1  J Wrench 1                                                                                                                                                                                                                                                                               | D               |         | Bolt (M8X20mm)    | 5        |  |
| G Washer 9  H Nut 5  I Allen Key 1  J Wrench 1                                                                                                                                                                                                                                                                                                  | Е               |         | Bolt (M8X25mm)    | 5        |  |
| H  Nut  5  I  Allen Key  1  Wrench  1                                                                                                                                                                                                                                                                                                           | F               |         | Spring Washer     | 9        |  |
| J Allen Key 1  J Wrench 1                                                                                                                                                                                                                                                                                                                       | G               |         | Washer            | 9        |  |
| J Wrench 1                                                                                                                                                                                                                                                                                                                                      | Н               |         | Nut               | 5        |  |
|                                                                                                                                                                                                                                                                                                                                                 | I               |         | Allen Key         | 1        |  |
| / THE CL                                                                                                                                                                                                                                                                                                                                        | J               | 5=0     | Wrench            | <u> </u> |  |