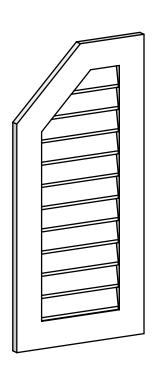

## GVPOL18X3801SN

18"W X 38"H HALF OCTAGON TOP LEFT SURFACE MOUNT PVC GABLE VENT: NON-FUNCTIONAL, W/ 3-1/2"W X 1"P STANDARD FRAME

**FRONT** 

SIDE

LOUVER HEIGHT: 2 7/8" LOUVER QTY: 11

EKENA MILLWORK 2300 WEST MAIN ST. CLARKSVILLE, TX 75426 TOLL FREE: 866-607-0453 WWW.EKENAMILLWORK.COM