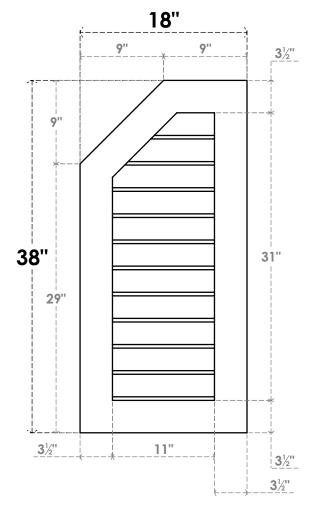

## GVPOL18X3801SN

18"W X 38"H HALF OCTAGON TOP LEFT SURFACE MOUNT PVC GABLE VENT: NON-FUNCTIONAL, W/ 3-1/2"W X 1"P STANDARD FRAME

**FRONT** 

SIDE

LOUVER HEIGHT: 2 7/8" LOUVER QTY: 11

EKENA MILLWORK 2300 WEST MAIN ST. CLARKSVILLE, TX 75426 TOLL FREE: 866-607-0453 WWW.EKENAMILLWORK.COM