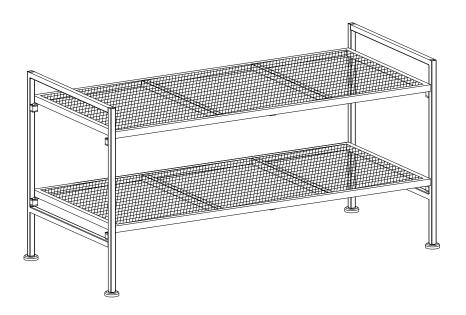

### STEPS TO ASSEMBLE THE RACK

- 1. Unpack and remove all parts from the box. If there are missing or broken parts, please contact our CUSTOMER SERVICE.
- 2. Screw the LEVELING FEET (B) into the legs of each SIDE FRAME (A).
- 3. Insert the hooks on both sides of the SHELF (D) into the lower brackets of the side frames.
- 4. Repeat step 3 for the second shelf.
- 5. Once all shelves are securely in place, adjust the leveling feet by screwing them in or out to obtain a level rack.

NOTE: Drawing shows 2 units stacked vertically. Do not exceed maximum height of 2 stacked units.

**WARNING**: Do not sit on the rack. Do not drop heavy items on the rack. Place heavier items on the lower shelves and lighter ones on the top shelves. Do not move the rack while loaded. Do not move the rack by lifting the shelf, use the tops of the side frames instead.