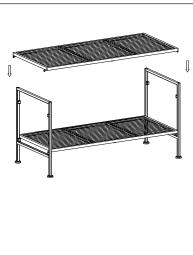

### STEPS TO ASSEMBLE THE RACK

- 1. Unpack and remove all parts from the box. If there are missing or broken parts, please contact our CUSTOMER SERVICE.
- 2. Screw the LEVELING FEET (B) into the legs of each SIDE FRAME (A).
- 3. Insert the hooks on both sides of the SHELF (D) into the lower brackets of the side frames.
- 4. Repeat step 3 for the second shelf.
- 5. Once all shelves are securely in place, adjust the leveling feet by screwing them in or out to obtain a level rack.