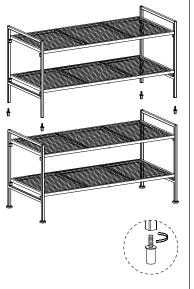

NOTE: Drawing shows 2 units stacked vertically. Do not exceed maximum height of 2 stacked units.

#### STEPS TO STACK THE RACK

- 1. Build another rack following the instructions on the left. However, do not install the LEVELING FEET (B) on the second (top) unit.
- 2. Screw the STACKING PINS (E) into the legs of the top unit. Remove all CAPS (C) from the original (bottom) unit.
- 3. Lift the top unit up, lining up the pins with the holes at the four top corners so that the pins can be inserted into them. Be sure everything is in alignment and then press the top unit down firmly so that it fits tightly onto the bottom unit.