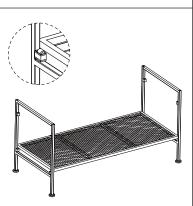

### STEPS TO ASSEMBLE THE RACK

- 1. Unpack and remove all parts from the box. If there are missing or broken parts, please contact our CUSTOMER SERVICE.
- 2. Screw the LEVELING FEET (B) into the legs of each SIDE FRAME (A).
- 3. Insert the hooks on both sides of the SHELF (D) into the lower brackets of the side frames.
- 4. Repeat step 3 for the second shelf.
- 5. Once all shelves are securely in place, adjust the leveling feet by screwing them in or out to obtain a level rack.

NOTE: Drawing shows 2 units stacked vertically. Do not exceed maximum height of 2 stacked units.