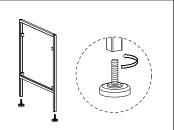

### STEPS TO ASSEMBLE THE RACK

- 1. Unpack and remove all parts from the box. If there are missing or broken parts, please contact our CUSTOMER SERVICE.
- 2. Screw the LEVELING FEET (B) into the legs of each SIDE FRAME (A).
- 3. Insert the hooks on both sides of the SHELF (D) into the lower brackets of the side frames.
- 4. Repeat step 3 for the second shelf.
- 5. Once all shelves are securely in place, adjust the leveling feet by screwing them in or out to obtain a level rack.