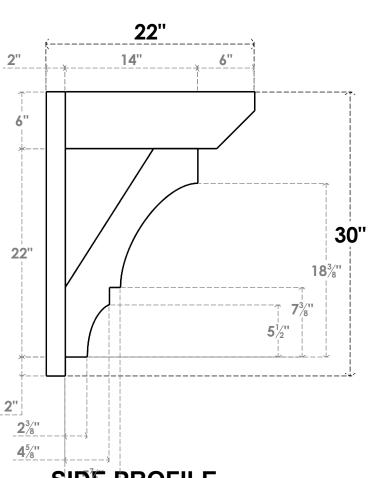

## ITEM NUMBER: OUTUROC060X080X22000X30000X060X020X060BOA24RCPR

6"W TOP X 8"W BACK X 22"D X 30"H X 6"T TOP X 2"T BACK TIMBERTHANE ROUGH CEDAR BALBOA FAUX WOOD OPEN OUTLOOKER, SLAT TOP AND BLOCK BACK, 6"W CLOSED BRACE, PRIMED TAN

SIDE PROFILE

**FRONT PROFILE** 

**ISOMETRIC** 

GENERATED DATE: 07/05/2023

**EKENA MILLWORK** 2300 WEST MAIN ST. CLARKSVILLE, TX 75426 TOLL FREE: 866-607-0453 WWW.EKENAMILLWORK.COM

- 1. INSTALLATION TO BE COMPLETED IN ACCORDANCE WITH MANUFACTURER'S SPECIFICATIONS. 2. DRAWING MAY NOT BE TO SCALE
- 3. THIS DRAWING IS INTENDED FOR DESIGN AND PLANNING PURPOSES ONLY.
- 4. ALL INFORMATION CONTAINED HEREIN WAS CURRENT AT THE TIME OF DEVELOPMENT BUT MUST BE REVIEWED AND APPROVED BY THE PRODUCT MANUFACTURER TO BE CONSIDERED ACCURATE.
- 5. TIMBERTHANE ARCHITECTURAL PRODUCTS ARE MADE FROM HIGH DENSITY URETHANE AND COME FACTORY PRIMED