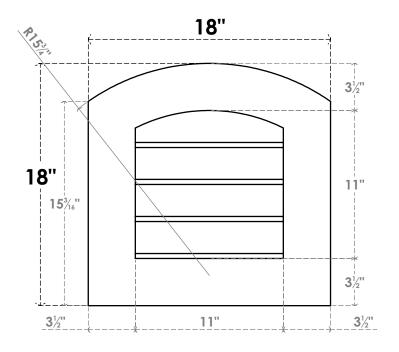

## GVPAR18X1801SN

18"W X 18"H ARCH TOP SURFACE MOUNT PVC GABLE VENT: NON-FUNCTIONAL, W/ 3-1/2"W X 1"P STANDARD FRAME

**FRONT** 

SIDE

LOUVER HEIGHT: 2 3/4"

LOUVER QTY: 4

EKENA MILLWORK 2300 WEST MAIN ST. CLARKSVILLE, TX 75426 TOLL FREE: 866-607-0453 WWW.EKENAMILLWORK.COM