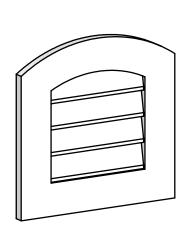

## GVPAR18X1801SN

18"W X 18"H ARCH TOP SURFACE MOUNT PVC GABLE VENT: NON-FUNCTIONAL, W/ 3-1/2"W X 1"P STANDARD FRAME

**FRONT** 

SIDE

LOUVER HEIGHT: 2 3/4"

LOUVER QTY: 4

EKENA MILLWORK 2300 WEST MAIN ST. CLARKSVILLE, TX 75426 TOLL FREE: 866-607-0453 WWW.EKENAMILLWORK.COM