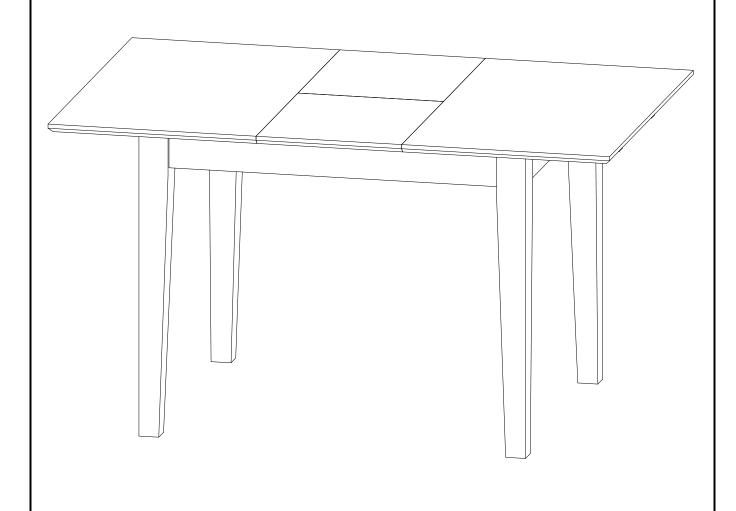

### **ASSEMBLY INSTRUCTIONS**

Description: RECTANGULAR TABLE 32X54" WITH 12" BUTTERFLY LEAF

Dimension:  $W.31"1/2 \times D.42"(53"1/2) \times H.29"$ 

Cube size : 45.2"x33.8"x5.7" NW: 59.4 LBS

GW: 66 LBS