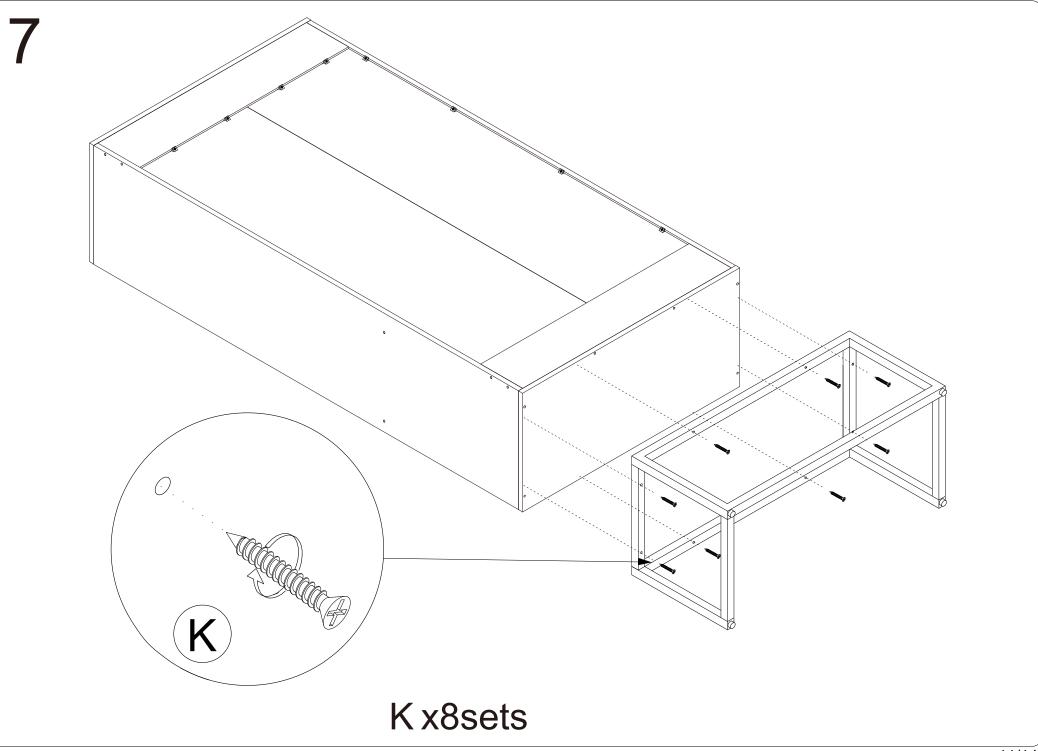

## (Update) Installation Instructions

-Use a rug or any large clean surface to start your assembly.

-Separate all components and identify each part by letters.

-On a clean surface separate and identify all screws lengths and hardware(use the assembly instructions and put screws on top of the actual size pictured).

-Use your manual and start from step one follow thru all the way, if you have any questions, you can always email us for support.