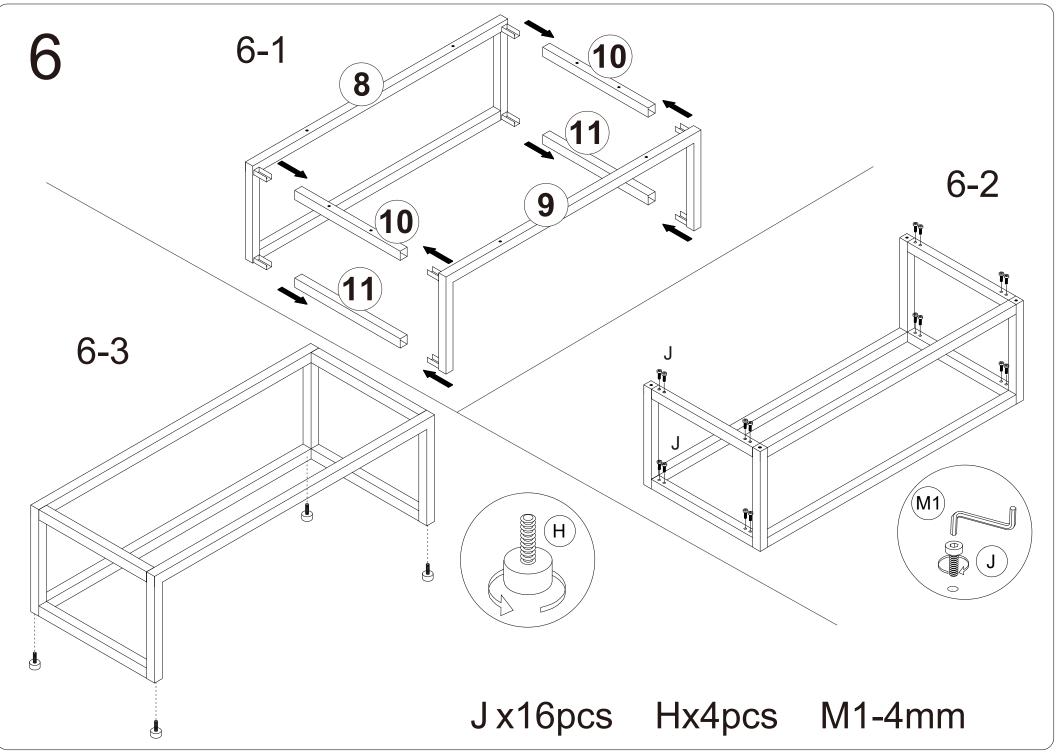

## (Update) Installation Instructions

-Use a rug or any large clean surface to start your assembly.

-Separate all components and identify each part by letters.

-On a clean surface separate and identify all screws lengths and hardware(use the assembly instructions and put screws on top of the actual size pictured).

-Use your manual and start from step one follow thru all the way, if you have any questions, you can always email us for support.