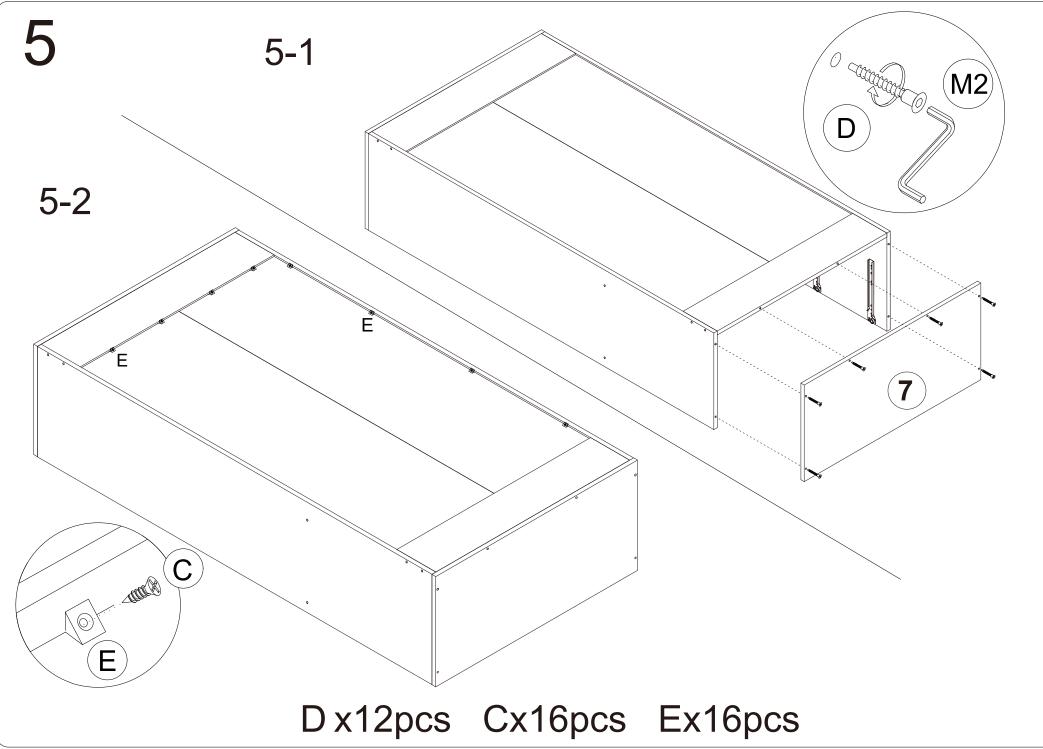

## (Update) Installation Instructions

-Use a rug or any large clean surface to start your assembly.

-Separate all components and identify each part by letters.

-On a clean surface separate and identify all screws lengths and hardware(use the assembly instructions and put screws on top of the actual size pictured).

-Use your manual and start from step one follow thru all the way, if you have any questions, you can always email us for support.