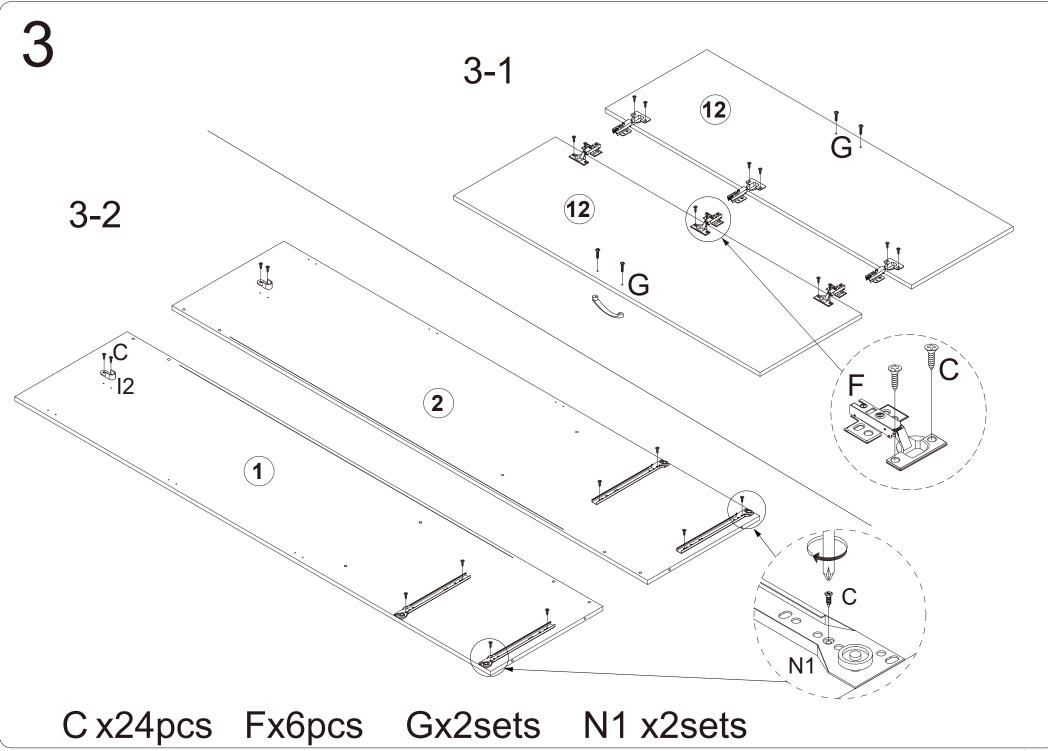

## (Update) Installation Instructions

-Use a rug or any large clean surface to start your assembly.

-Separate all components and identify each part by letters.

-On a clean surface separate and identify all screws lengths and hardware(use the assembly instructions and put screws on top of the actual size pictured).

-Use your manual and start from step one follow thru all the way, if you have any questions, you can always email us for support.