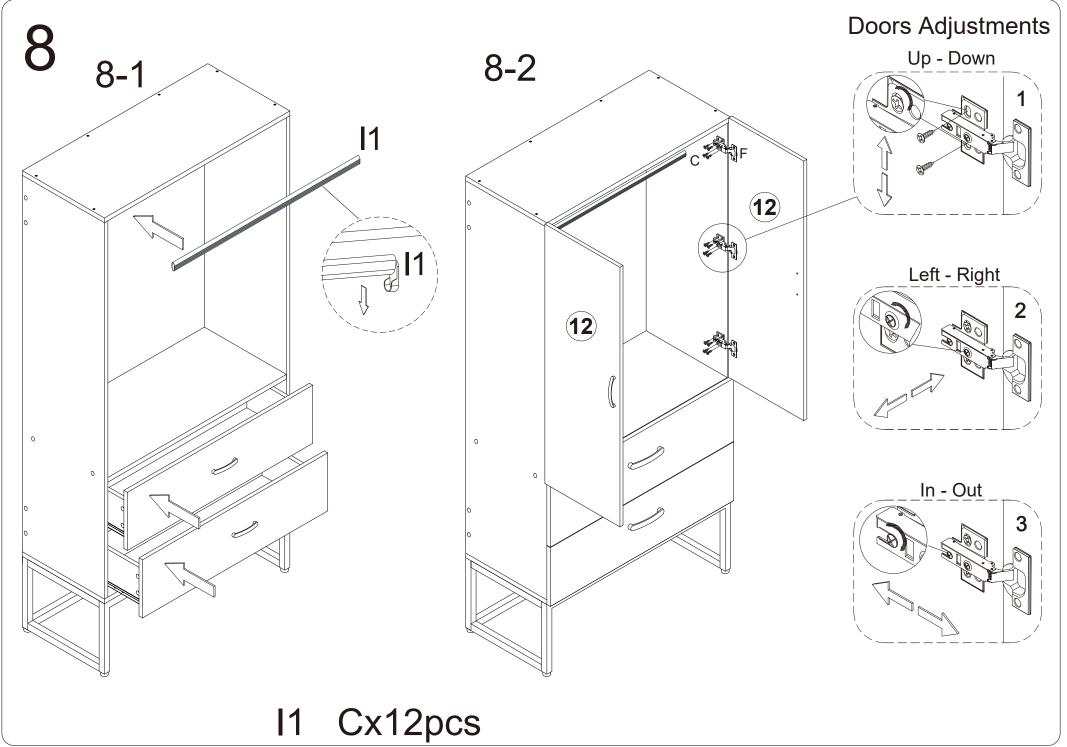

## (Update) Installation Instructions

-Use a rug or any large clean surface to start your assembly.

-Separate all components and identify each part by letters.

-On a clean surface separate and identify all screws lengths and hardware(use the assembly instructions and put screws on top of the actual size pictured).

-Use your manual and start from step one follow thru all the way, if you have any questions, you can always email us for support.