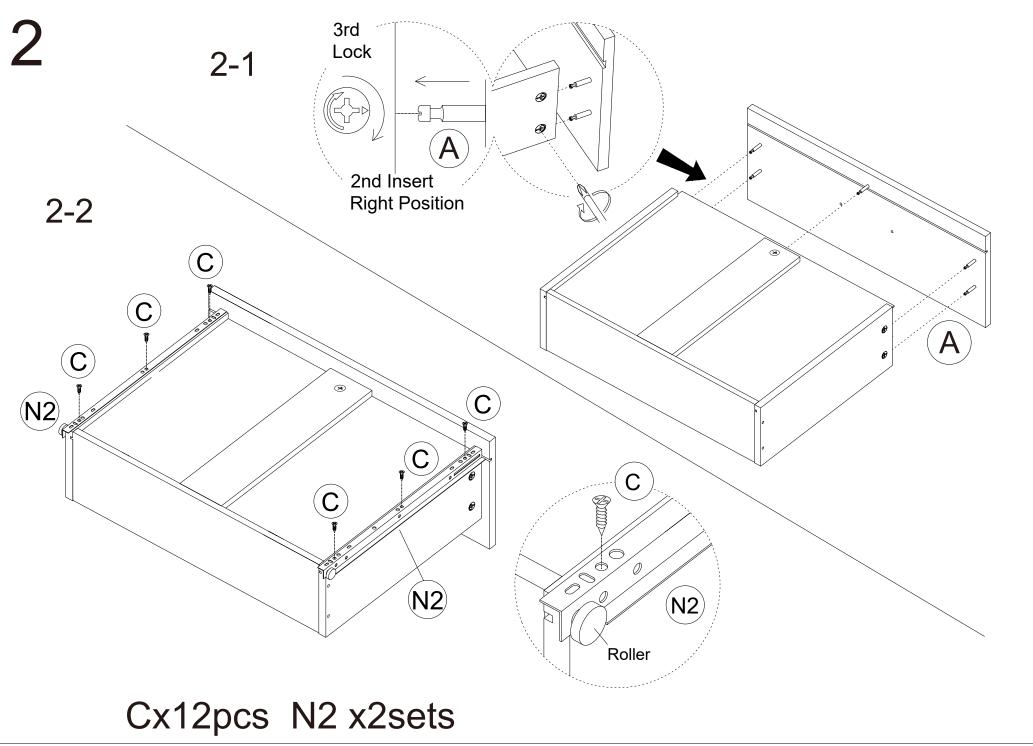

## (Update) Installation Instructions

-Use a rug or any large clean surface to start your assembly.

-Separate all components and identify each part by letters.

-On a clean surface separate and identify all screws lengths and hardware(use the assembly instructions and put screws on top of the actual size pictured).

-Use your manual and start from step one follow thru all the way, if you have any questions, you can always email us for support.