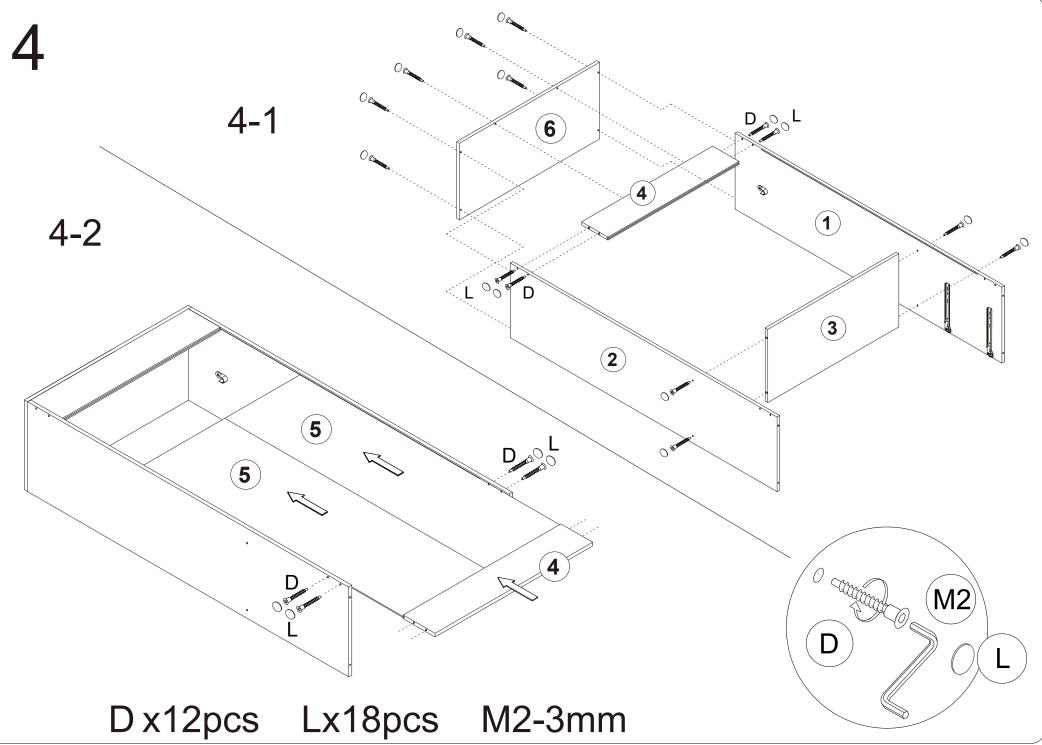

## (Update) Installation Instructions

-Use a rug or any large clean surface to start your assembly.

-Separate all components and identify each part by letters.

-On a clean surface separate and identify all screws lengths and hardware(use the assembly instructions and put screws on top of the actual size pictured).

-Use your manual and start from step one follow thru all the way, if you have any questions, you can always email us for support.