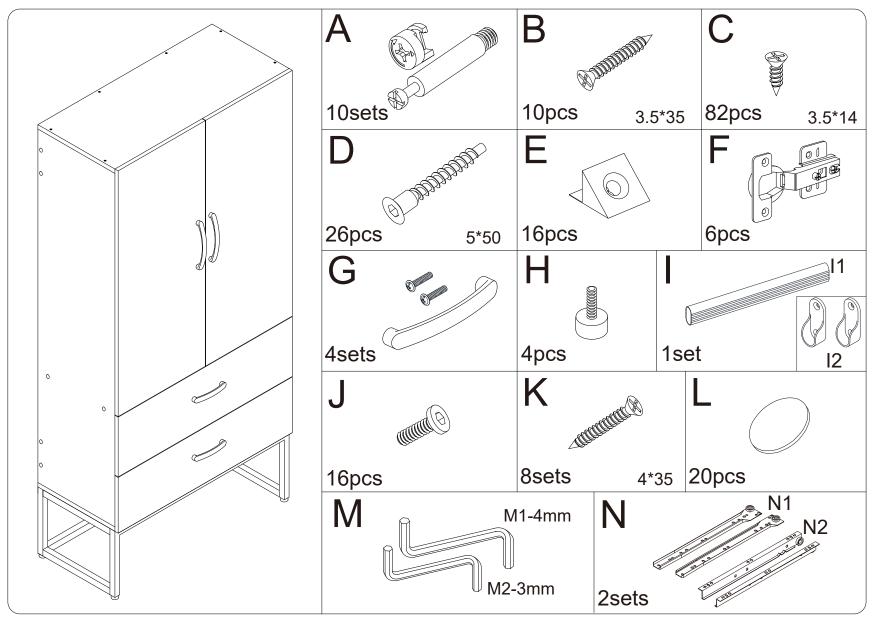

## (Update) Installation Instructions

-Use a rug or any large clean surface to start your assembly.

-Separate all components and identify each part by letters.

-On a clean surface separate and identify all screws lengths and hardware(use the assembly instructions and put screws on top of the actual size pictured).