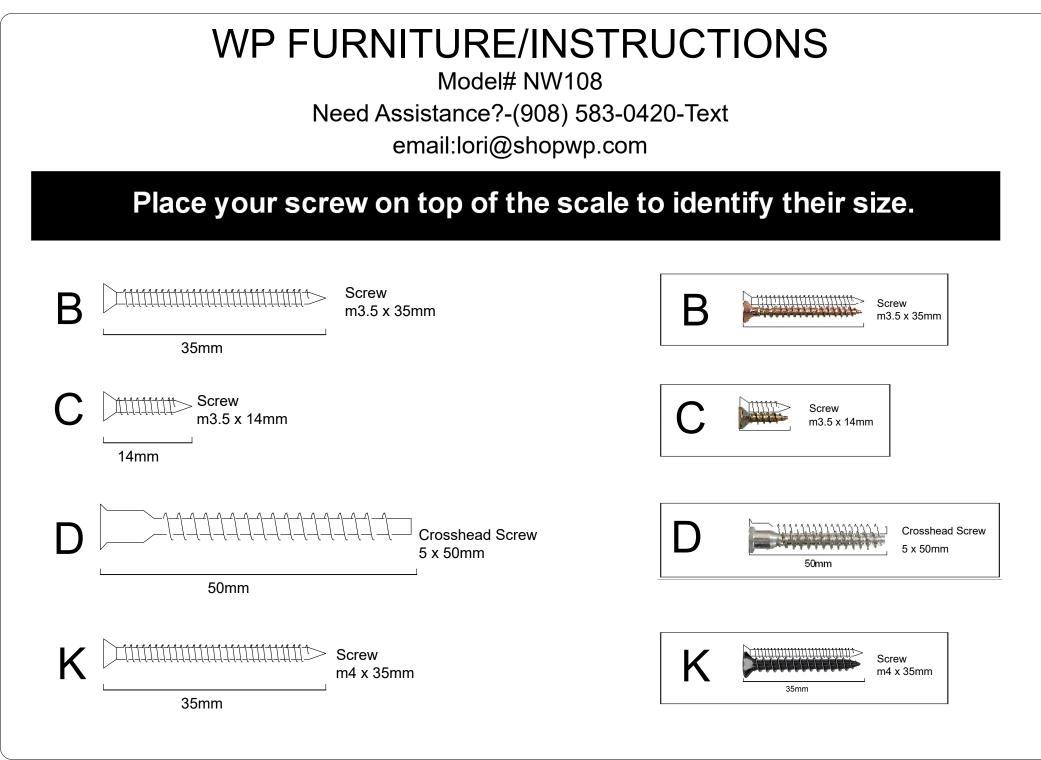

## WP FURNITURE/INSTRUCTIONS

Model# NW108 Need Assistance?-(908) 583-0420-Text

email:lori@shopwp.com

## (Update) Installation Instructions

-Use a rug or any large clean surface to start your assembly.

-Separate all components and identify each part by letters.

-On a clean surface separate and identify all screws lengths and hardware(use the assembly instructions and put screws on top of the actual size pictured).