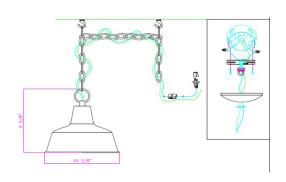

MATERIAL CONSTRUCTION: Steel

**ASSEMBLED DIMENSIONS:** 9.63"  $H \times 10.38$ "  $L \times 10.38$ " D

WEIGHT: 4.17 lbs.

BACKPLATE DIMENSIONS: N/A

**CANOPY/PLATE DIMENSIONS:**  $1.5" \text{ H} \times 6.13" \text{ D}$ 

GLASS/SHADE DIMENSIONS:  $7" H \times " L \times 10.38" D$ 

GLASS/SHADE MATERIAL: Metal

GLASS/SHADE TYPE: N/A

GLASS/SHADE COLOR: Galvanized

WARRANTY: 10-Year limited warranty

UL/ETL CERTIFICATION: UL
WET/DRY/DAMP LISTING: Damp
ADA COMPLIANT: No
ENERGY STAR CERTIFIED: No