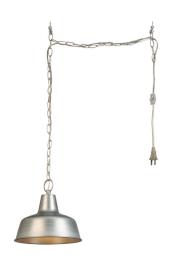

## I Light Hanging Swag Light

MATERIAL CONSTRUCTION: Steel

**ASSEMBLED DIMENSIONS:** 9.63"  $H \times 10.38$ "  $L \times 10.38$ " D

WEIGHT: 4.17 lbs.

BACKPLATE DIMENSIONS: N/A

**CANOPY/PLATE DIMENSIONS:**  $1.5" \text{ H} \times 6.13" \text{ D}$ 

GLASS/SHADE DIMENSIONS:  $7" H \times " L \times 10.38" D$ 

GLASS/SHADE MATERIAL: Metal

GLASS/SHADE TYPE: N/A

GLASS/SHADE COLOR: Galvanized

WARRANTY: 10-Year limited warranty

UL/ETL CERTIFICATION: UL
WET/DRY/DAMP LISTING: Damp
ADA COMPLIANT: No
ENERGY STAR CERTIFIED: No