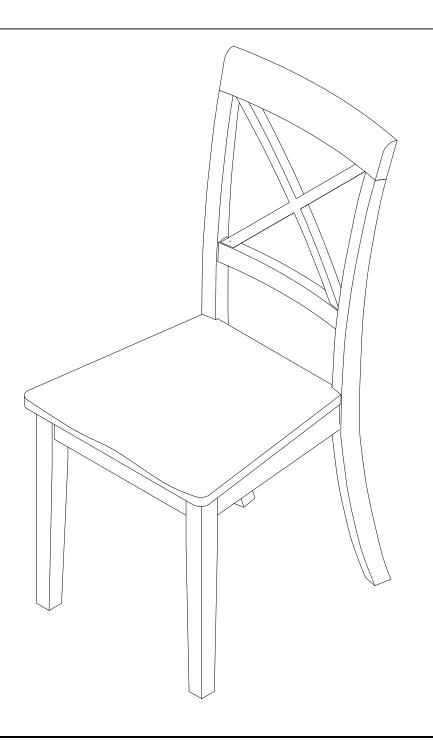

# **ASSEMBLY INSTRUCTIONS**

Description : X-BACK CHAIR WITH WOOD SEAT

Dimension : 18"Wx21"1/2Dx38"1/2H

Cube Size : 40.7"x18.4"x9.1" NW: 31.9 LBS

GW:37.4 LBS

#### **PART LIST**

When unpacking, please be careful not to discard any parts with the packaging. Before continuing, please make sure you have the following parts:

| NO | Description | Qty | Sketch | NO | Description | Qty | Sketch |
|----|-------------|-----|--------|----|-------------|-----|--------|
| A  | Chair back  | 1   |        | В  | Seat Frame  | 1   |        |
| С  | Front Leg   | 2   |        |    |             |     |        |