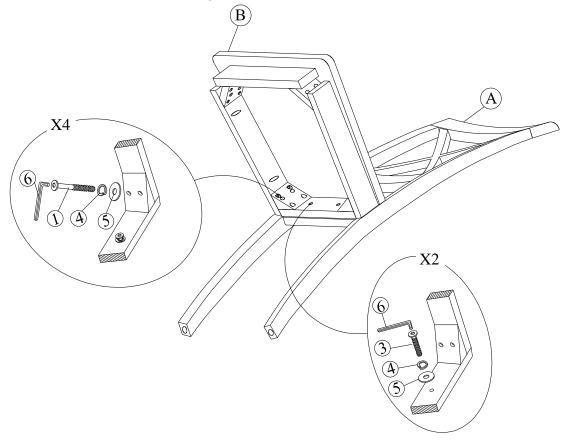

### STEP 1

Attach frame (B) to the back (A) by using bolts (3) and (1) and washers (4) and (5). Tighten with Allen Key (6).

Note: DO NOT tighten any of the bolts, until the chair is assembled, then put on a flat level surface to make sure the chair is level and then tighten the bolts.

# STEP 2

Attach front legs (C) to the seat frame. Use bolts (2), washers (4) and (5) .Tighten with Allen Key (6).

.