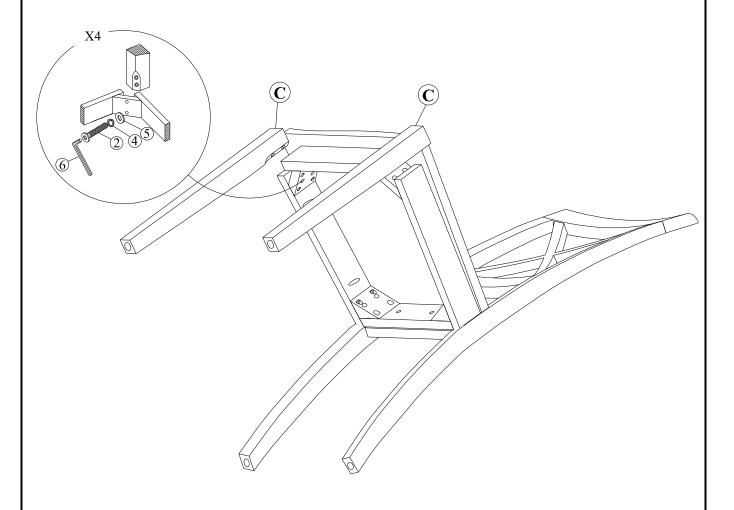

### STEP 1

Attach frame (B) to the back (A) by using bolts (3) and (1) and washers (4) and (5). Tighten with Allen Key (6).

Note: DO NOT tighten any of the bolts, until the chair is assembled, then put on a flat level surface to make sure the chair is level and then tighten the bolts.