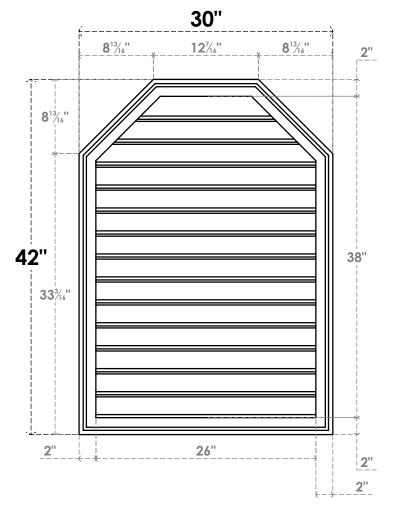

## GVPOT30X4202SF

30"W X 42"H OCTAGONAL TOP SURFACE MOUNT PVC GABLE VENT: FUNCTIONAL, W/ 2"W X 1-1/2"P BRICKMOULD FRAME

**VENTING AREA: 80.96 SQ IN** 

LOUVER HEIGHT: 2 3/4"

LOUVER QTY: 14

**FRONT** 

SIDE

EKENA MILLWORK 2300 WEST MAIN ST. CLARKSVILLE, TX 75426 TOLL FREE: 866-607-0453 WWW.EKENAMILLWORK.COM