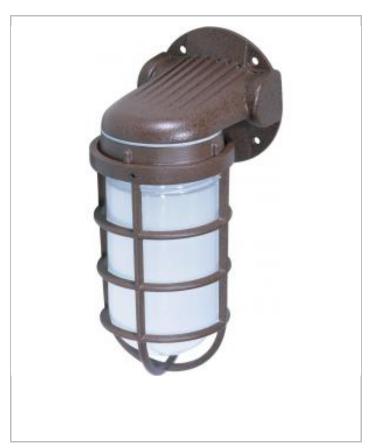

## General

| Finish                    | Old Bronze |
|---------------------------|------------|
| Number of Lamps           | 1          |
| Height (in.)              | 9.38       |
| Width (in.)               | 5.38       |
| Length (in.)              | 4.25       |
| Extension (in.)           | 5.38       |
| Indoor or Outdoor Fixture | Outdoor    |

| Specifications    |               |
|-------------------|---------------|
| Technology        | Incandescent  |
| Base              | Medium        |
| Wattage           | 150           |
| Bulb Included     | No            |
| Glass Description | Frosted       |
| Weight (lb.)      | 3.95          |
| Material          | Glass / Metal |

| Compliance      |       |
|-----------------|-------|
| Safety Listing  | cULus |
| Location Rating | Wet   |
| UL Application  | Wall  |
| Energy Star     | No    |
| CA Prop 65      | Lead  |
| RoHS Compliant  | Yes   |