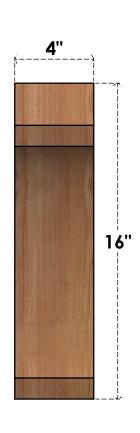

## BRC04X16X16LEC00RWR

4"W X 16"D X 16"H LEGACY ROUGH SAWN BRACE, WESTERN RED CEDAR

## SIDE