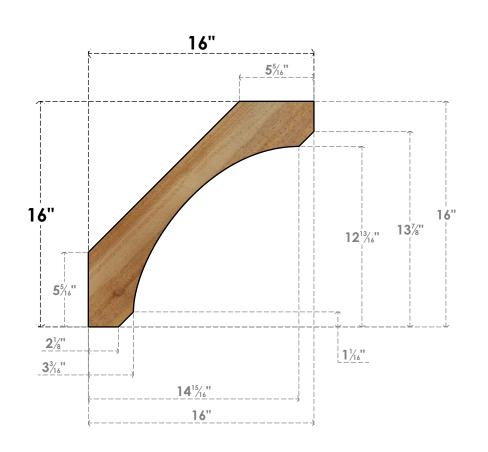

## BRC04X16X16LEC00RWR

4"W X 16"D X 16"H LEGACY ROUGH SAWN BRACE, WESTERN RED CEDAR

## **FRONT**

**EKENA MILLWORK** 2300 WEST MAIN ST. CLARKSVILLE, TX 75426 TOLL FREE: 866-607-0453 WWW.EKENAMILLWORK.COM

## **NOTES**

- 1. INSTALLATION TO BE COMPLETED IN ACCORDANCE WITH MANUFACTURER'S SPECIFICATIONS.
  2. DRAWING MAY NOT BE TO SCALE
- 3. THIS DRAWING IS INTENDED FOR DESIGN AND PLANNING PURPOSES ONLY.
- 4. ALL INFORMATION CONTAINED HEREIN WAS CURRENT AT THE TIME OF DEVELOPMENT BUT MUST BE REVIEWED AND APPROVED BY THE PRODUCT MANUFACTURER TO BE CONSIDERED ACCURATE.
- 5. PRODUCTS ARE NOT KILN DRIED. THIS ITEM IS UNIQUE AND WILL CONTAIN THE NATURAL VARIATIONS THAT THE WOOD SPECIES OFFERS. THIS MAY RESULT IN VARIATIONS UP TO 1/4"