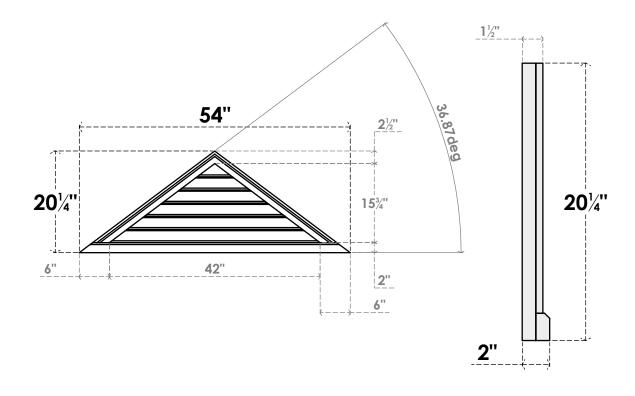

## GVPTR54X2003SF

54"W X 20-1/4"H TRIANGLE SURFACE MOUNT PVC GABLE VENT 9/12 PITCH: FUNCTIONAL, W/ 2"W X 2"P BRICKMOULD SILL FRAME

**VENTING AREA: 26.25 SQ IN** 

LOUVER HEIGHT: 2 5/8"

LOUVER QTY: 6

**FRONT** 

SIDE

1. INSTALLATION TO BE COMPLETED IN ACCORDANCE WITH MANUFACTURER'S SPECIFICATIONS. 2. DRAWING MAY NOT BE TO SCALE

3. THIS DRAWING IS INTENDED FOR DESIGN AND PLANNING PURPOSES ONLY.

4. ALL INFORMATION CONTAINED HEREIN WAS CURRENT AT THE TIME OF DEVELOPMENT BUT MUST BE REVIEWED AND APPROVED BY THE PRODUCT MANUFACTURER TO BE CONSIDERED ACCURATE.