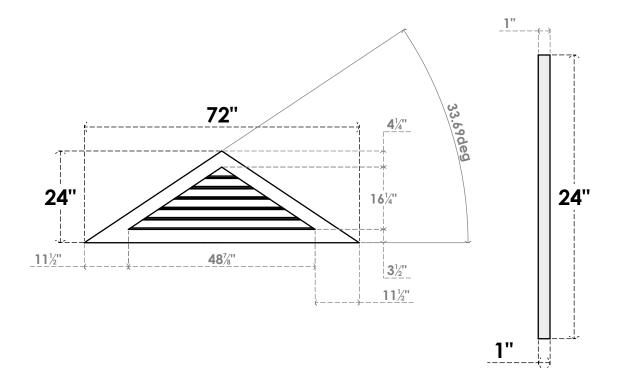

## GVPTR72X2401SF

72"W X 24"H TRIANGLE SURFACE MOUNT PVC GABLE VENT 8/12 PITCH: FUNCTIONAL, W/ 3-1/2"W X 1"P STANDARD FRAME

**VENTING AREA: 30.55 SQ IN** LOUVER HEIGHT: 2 3/4"

LOUVER QTY: 6

**FRONT** 

SIDE