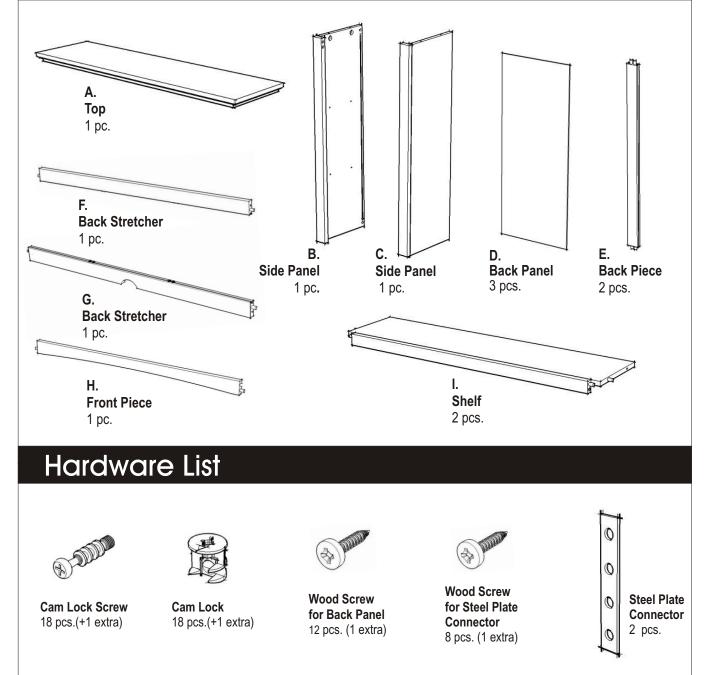

refully remove all the parts from the carton and put them individually on a soft cloth to prevent scratches or other damages occuring to the wood parts.

We have taken great care in the design of this product and request that you carefully and strictly follow our assembly instructions to ensure a completed product as it was designed.

### Hutch Unit Part List







## Buffet and Hutch (Cherry Finish)

#### **IMPORTANT NOTE**

Carefully remove all the parts from the carton and put them individually on a soft cloth to prevent scratches or other damages occuring to the wood parts.

We have taken great care in the design of this product and request that you carefully and strictly follow our assembly instructions to ensure a completed product as it was designed.

### Hutch Unit Part List







## Assembly Instructions 2/3

#### IMPORTANT

Do not tighten up all the screws until each part is properly assembled. You should keep Hex Wrench in the safe place as you may need to tighten up the Head Cap Bolts in the future.



## Assembly Instructions 3/3

#### **STEP 4**

Put the Cam Lock Screw into the pre-drilled holes at Top (A).



### **STEP 6**

Insert Wood Screws from the back and tighten up.





Cam Lock

### STEP 5

Turn the unit back to its normal position.

Place Top (A) onto the unit, using Cam Locks.



### STEP 7

Place the Hutch unit onto the Buffet unit.

To hold firmly the Hutch and Buffet, attach Steel Plate Connectors, insert Wood Screws and tighten up. (See figure 1)

# Attention !

For safety reasons, we recommended you strictly follow this additional instructio