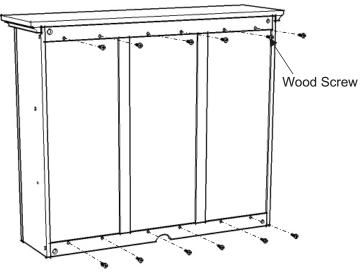

ent scratches or other damages occuring to the wood parts.

We have taken great care in the design of this product and request that you carefully and strictly follow our assembly instructions to ensure a completed product as it was designed.

### Hutch Unit Part List







## Assembly Instructions 2/3

#### IMPORTANT

Do not tighten up all the screws until each part is properly assembled. You should keep Hex Wrench in the safe place as you may need to tighten up the Head Cap Bolts in the future.



## Assembly Instructions 3/3

#### **STEP 4**

Put the Cam Lock Screw into the pre-drilled holes at Top (A).



### **STEP 6**

Insert Wood Screws from the back and tighten up.





Cam Lock

### STEP 5

Turn the unit back to its normal position.

Place Top (A) onto the unit, using Cam Locks.



### STEP 7

Place the Hutch unit onto the Buffet unit.

To hold firmly the Hutch and Buffet, attach Steel Plate Connectors, insert Wood Screws and tighten up. (See figure 1)

# Attention !

For safety reasons, we recommended you strictly follow this additional instructions as to prevent this Buffet & Hutch Unit from tipping over.