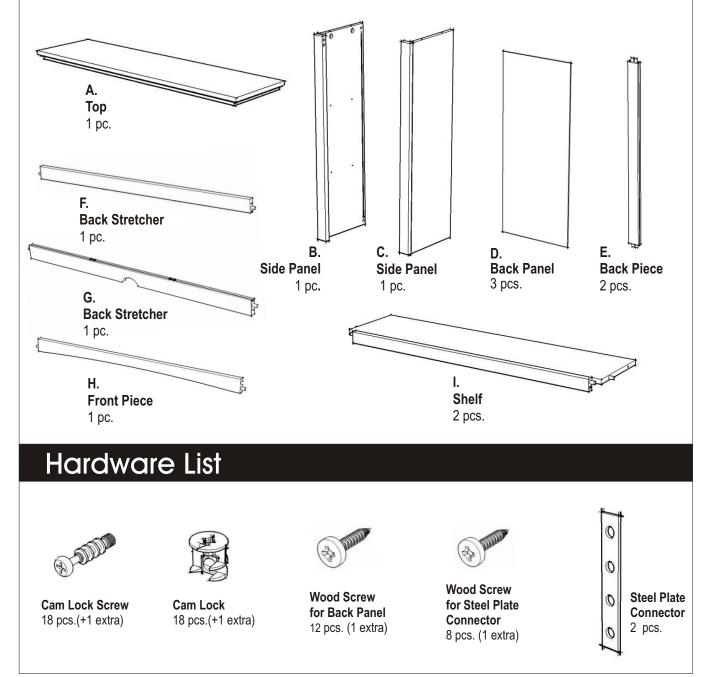

## Buffet and Hutch (Natural Finish)

#### **IMPORTANT NOTE**

Carefully remove all the parts from the carton and put them individually on a soft cloth to prevent scratches or other damages occuring to the wood parts.

We have taken great care in the design of this product and request that you carefully and strictly follow our assembly instructions to ensure a completed product as it was designed.

### Hutch Unit Part List







## Buffet and Hutch (White Finish)

#### **IMPORTANT NOTE**

Carefully remove all the parts from the carton and put them individually on a soft cloth to prevent scratches or other damages occuring to the wood parts.

We have taken great care in the design of this product and request that you carefully and strictly follow our assembly instructions to ensure a completed product as it was designed.

### Hutch Unit Part List







## Buffet and Hutch (Red Finish)

#### **IMPORTANT NOTE**

Carefully remove all the parts from the carton and put them individually on a soft cloth to prevent scratches or other damages occuring to the wood parts.

We have taken great care in the design of this product and request that you carefully and strictly follow our assembly instructions to ensure a complet