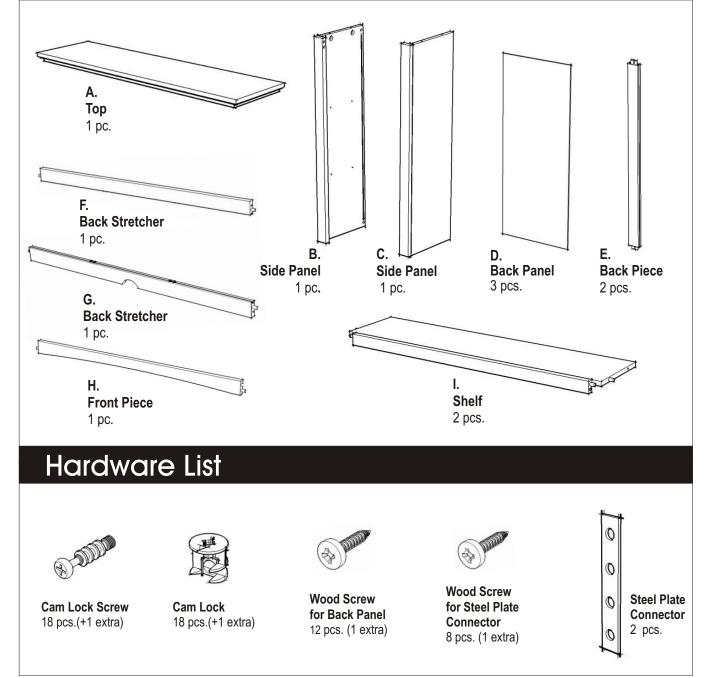

arefully remove all the parts from the carton and put them individually on a soft cloth to prevent scratches or other damages occuring to the wood parts.

We have taken great care in the design of this product and request that you carefully and strictly follow our assembly instructions to ensure a completed product as it was designed.

### Hutch Unit Part List







## Buffet and Hutch (White Finish)

#### **IMPORTANT NOTE**

Carefully remove all the parts from the carton and put them individually on a soft cloth to prevent scratches or other damages occuring to the wood parts.

We have taken great care in the design of this product and request that you carefully and strictly follow our assembly instructions to ensure a completed product as it was designed.

### Hutch Unit Part List







## Buffet and Hutch (Red Finish)

#### **IMPORTANT NOTE**

Carefully remove all the parts from the carton and put them individually on a soft cloth to prevent scratches or other damages occuring to the wood parts.

We have taken great care in the design of this product and request that you carefully and strictly follow our assembly instructions to ensure a completed product as it was designed.

### Hutch Unit Part List







## Buffet and Hutch (Black Finish)

#### **IMPORTANT NOTE**

Carefully remove all the parts from the carton and put them individually on a soft cloth to prevent scratches or other damages occuring to the wood parts.

We have taken great care in the design of this product and request that you carefully and strictly follow our assembly instructions to ensure a complet