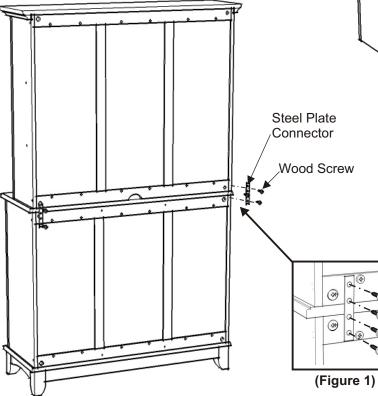

### STEP 7

Place the Hutch unit onto the Buffet unit.

To hold firmly the Hutch and Buffet, attach Steel Plate Connectors, insert Wood Screws and tighten up. (See figure 1)