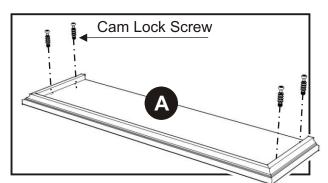

#### **STEP 4**

Put the Cam Lock Screw into the pre-drilled holes at Top (A).

### STEP 5

Turn the unit back to its normal position.

Place Top (A) onto the unit, using Cam Locks.