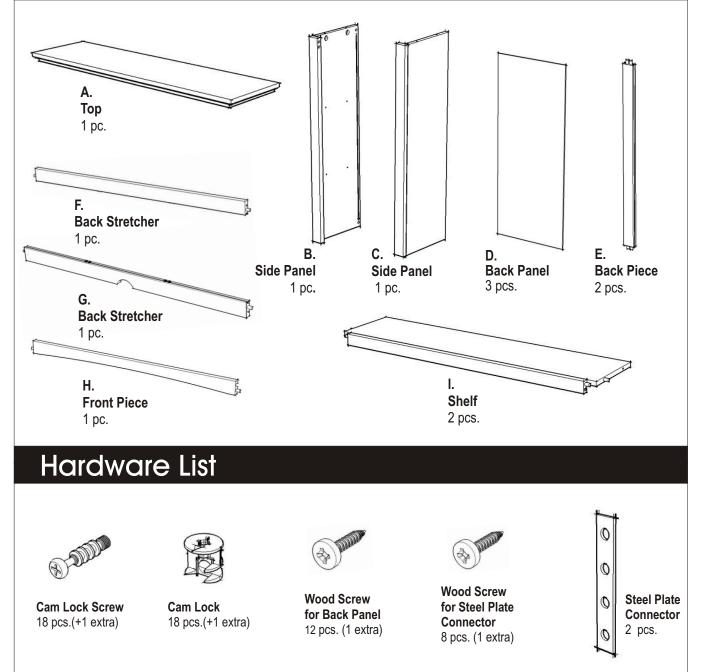

### Hutch Unit Part List

#### **STEP 4**

Put the Cam Lock Screw into the pre-drilled holes at Top (A).

### **STEP 6**

Insert Wood Screws from the back and tighten up.

Cam Lock

### STEP 5

Turn the unit back to its normal position.

Place Top (A) onto the unit, using Cam Locks.

### STEP 7

Place the Hutch unit onto the Buffet unit.

To hold firmly the Hutch and Buffet, attach Steel Plate Connectors, insert Wood Screws and tighten up. (See figure 1)