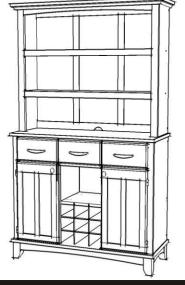

## Buffet and Hutch (Natural Finish)

#### **IMPORTANT NOTE**

Carefully remove all the parts from the carton and put them individually on a soft cloth to prevent scratches or other damages occuring to the wood parts.

We have taken great care in the design of this product and request that you carefully and strictly follow our assembly instructions to ensure a completed product as it was designed.