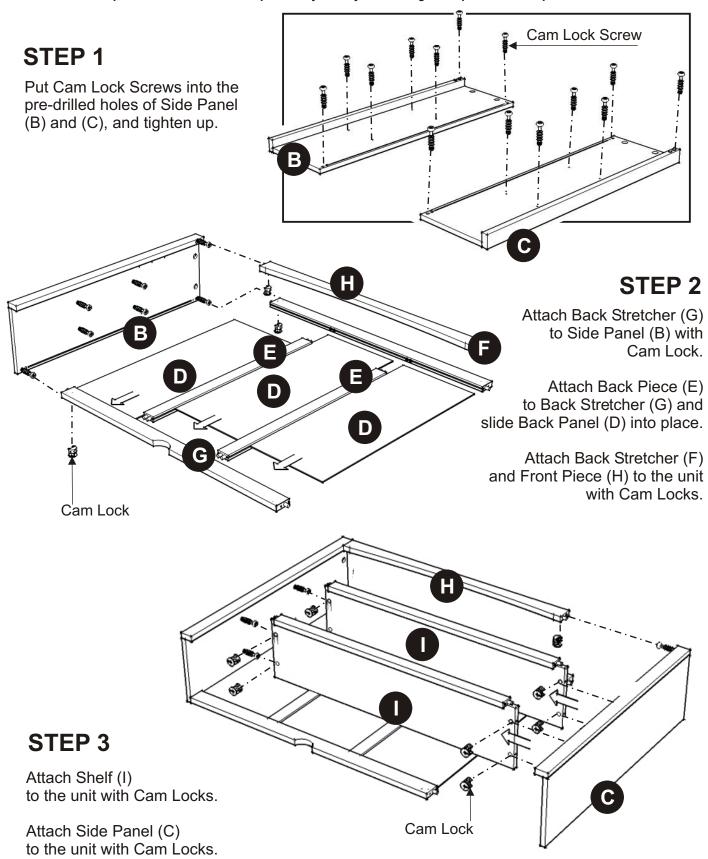

## Assembly Instructions 2/3

#### IMPORTANT

Do not tighten up all the screws until each part is properly assembled. You should keep Hex Wrench in the safe place as you may need to tighten up the Head Cap Bolts in the future.