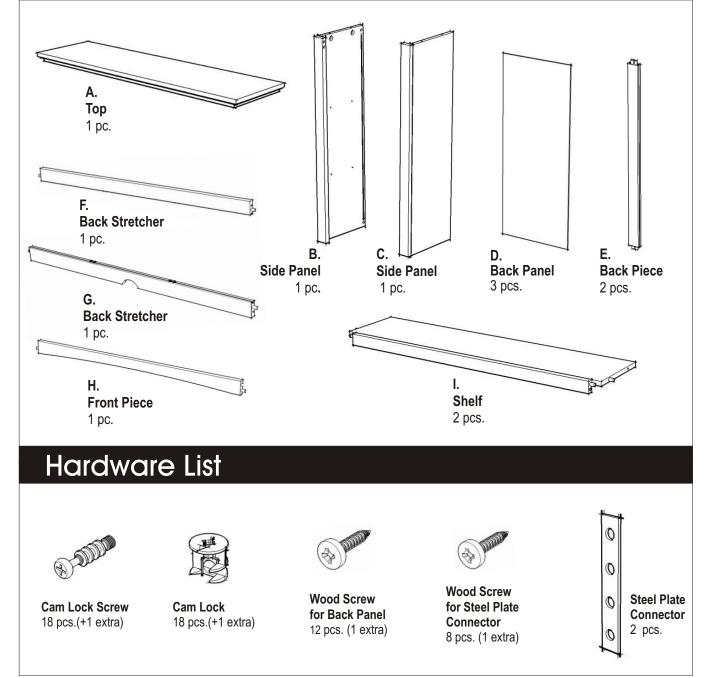

### Hutch Unit Part List

#### **STEP 4**

Put the Cam Lock Screw into the pre-drilled holes at Top (A).

### **STEP 6**

Insert Wood Screws from the back and tighten up.

Cam Lock

### STEP 5

Turn the unit back to its normal position.

Place Top (A) onto the unit, using Cam Locks.

### STEP 7

Place the Hutch unit onto the Buffet unit.

To hold firmly the Hutch and Buffet, attach Steel Plate Connectors, insert Wood Screws and tighten up. (See figure 1)