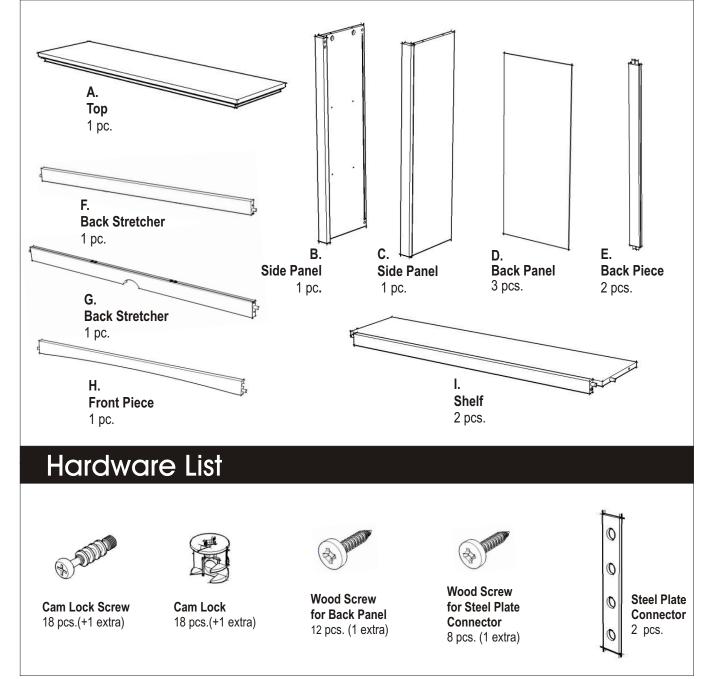

Carefully remove all the parts from the carton and put them individually on a soft cloth to prevent scratches or other damages occuring to the wood parts.

We have taken great care in the design of this product and request that you carefully and strictly follow our assembly instructions to ensure a completed product as it was designed.

### Hutch Unit Part List







## Buffet and Hutch (Red Finish)

#### **IMPORTANT NOTE**

Carefully remove all the parts from the carton and put them individually on a soft cloth to prevent scratches or other damages occuring to the wood parts.

We have taken great care in the design of this product and request that you carefully and strictly follow our assembly instructions to ensure a completed product as it was designed.

### Hutch Unit Part List







## Buffet and Hutch (Black Finish)

#### **IMPORTANT NOTE**

Carefully remove all the parts from the carton and put them individually on a soft cloth to prevent scratches or other damages occuring to the wood parts.

We have taken great care in the design of this product and request that you carefully and strictly follow our assembly instructions to ensure a completed product as it was designed.

### Hutch Unit Part List







## Buffet and Hutch (Cottage Oak)

#### **IMPORTANT NOTE**

Carefully remove all the parts from the carton and put them individually on a soft cloth to prevent scratches or other damages occuring to the wood parts.

We have taken great care in the design of this product and request that you carefully and strictly follow our assembly instructions to ensure a comple