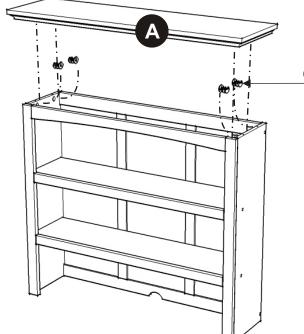

## Assembly Instructions 3/3

#### **STEP 4**

Put the Cam Lock Screw into the pre-drilled holes at Top (A).

### STEP 5

Turn the unit back to its normal position.

Place Top (A) onto the unit, using Cam Locks.