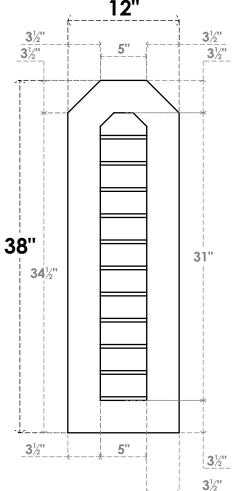

## GVPOT12X3801SN

12"W X 38"H OCTAGONAL TOP SURFACE MOUNT PVC GABLE VENT: NON-FUNCTIONAL, W/ 3-1/2"W X 1"P STANDARD FRAME **12"** 

LOUVER HEIGHT: 2 7/8"

LOUVER QTY: 11

**FRONT** 

**NOTES** 

SIDE

EKENA MILLWORK 2300 WEST MAIN ST. CLARKSVILLE, TX 75426 TOLL FREE: 866-607-0453 WWW.EKENAMILLWORK.COM