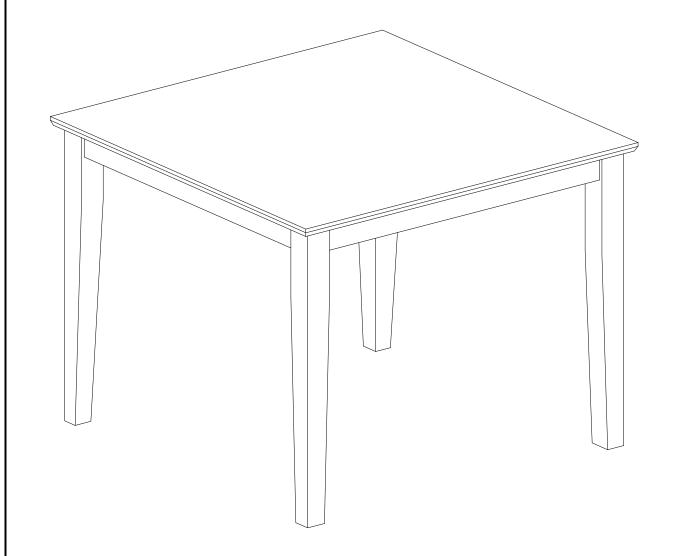

# **ASSEMBLY INSTRUCTIONS**

Description: TABLE

Dimension: 36"Wx36"Dx30"H

Cube Size : 38.9"x38.9"x5.5" NW: 48.4 LBS

GW: 55 LBS

**TABLE** 