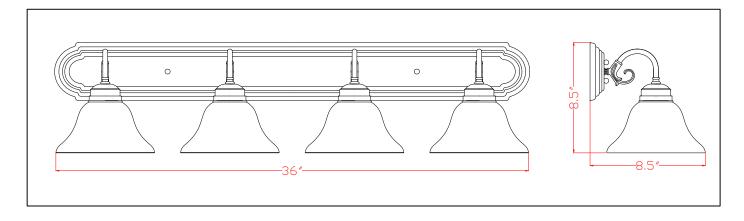

Bronze) 4 LT Vanity Light

## **Specifications**

| Material Construction: | Formed Steel                                |
|------------------------|---------------------------------------------|
| Lens:                  | Alabaster glass                             |
| Lamp Type & Wattage:   | Four 60W, medium base incandescent lamp     |
| Mounting:              | Wall mounted; Suitable for up/down mounting |
| Finish:                | Oil Rubbed Bronze (US10B)                   |
| Voltage:               | 120V                                        |
| Weight:                | 9.3 lbs                                     |
| Companion Fixtures:    | Chandeliers, wall sconce, wall mounts,      |
|                        | pendants & ceiling mounts                   |



#### Dimensions



## Warranty & Compliances

N/A

| Warra | inty |
|-------|------|
| UL    |      |
| ADA   |      |

EnergyStar

10 Year Limited Warranty UL/cUL listed; Suitable for damp locations N/A



US

## Companion Fixtures 1 LT Wall Sconce 1 LT Wall Mount 2 LT Wall Mount 1 LT Ceiling Mount (6<sup>3/4</sup>" x 6") 1 LT Ceiling Mount (5" x 7") 2 LT Ceiling Mount (5" x 9<sup>1/2</sup>") 2 LT Ceiling Mount (7" x 13<sup>1/4</sup>") 3 LT Chandelier 5 LT Chandelier 3 LT Vanity Light 4 LT Vanity Light Pendant Mini Pendant

TRUMATCH