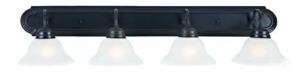

# (Oil Rubbed Bronze) 4 LT Vanity Light

## **Specifications**

| Material Construction: | Formed Steel                                |
|------------------------|---------------------------------------------|
| Lens:                  | Alabaster glass                             |
| Lamp Type & Wattage:   | Four 60W, medium base incandescent lamp     |
| Mounting:              | Wall mounted; Suitable for up/down mounting |
| Finish:                | Oil Rubbed Bronze (US10B)                   |
| Voltage:               | 120V                                        |
| Weight:                | 9.3 lbs                                     |
| Companion Fixtures:    | Chandeliers, wall sconce, wall mounts,      |
|                        | pendants & ceiling mounts                   |