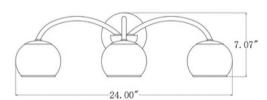

## **Fixture Attributes**

Category: Interior Wall Sconce Finish: Lacquered Brass Body: Steel+Aluminum Shade Finish: Clear Overall Size: 24"x7.07"x7.07" Rod/Chain Length: N/A Max. Height from Ceiling: N/A Min. Height from Ceiling: N/A Weight of fixture: 3.75 LBS Certifications/Qualifications: UL / cUL Smart SkyPlug Compatible: N/A Warranty: www.skyplug.com/warranty