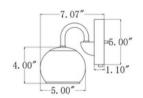

## **Fixture Attributes**

Category: Interior Wall Sconce Finish: Lacquered Brass Body: Steel+Aluminum Shade Finish: Clear Overall Size: 24"x7.07"x7.07" Rod/Chain Length: N/A Max. Height from Ceiling: N/A Min. Height from Ceiling: N/A Weight of fixture: 3.75 LBS Certifications/Qualifications: UL / cUL Smart SkyPlug Compatible: N/A Warranty: www.skyplug.com/warranty