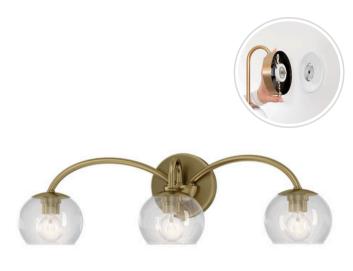

## 3061-LCB

Belford

## **Fixture Attributes**

Category: Interior Wall Sconce Finish: Lacquered Brass Body: Steel+Aluminum Shade Finish: Clear Overall Size: 24"x7.07"x7.07" Rod/Chain Length: N/A Max. Height from Ceiling: N/A Min. Height from Ceiling: N/A Weight of fixture: 3.75 LBS Certifications/Qualifications: UL / cUL Smart SkyPlug Compatible: N/A Warranty: www.skyplug.com/warranty

## Mounting / Installations

Lead Wire Length: 6" Wire Type: 1015 105°C Location Rating: Damp Luminaire Support: Max. 50 lbs SkyPlug: SPU-3L SkyOutlet: SR-3L