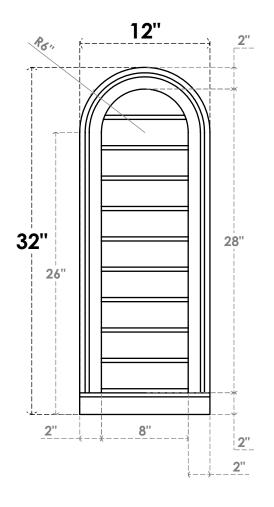

## GVPRT12X3203SN

12"W X 32"H ROUND TOP SURFACE MOUNT PVC GABLE VENT: NON-FUNCTIONAL, W/ 2"W X 2"P BRICKMOULD SILL FRAME

**FRONT** 

SIDE

LOUVER HEIGHT: 2 3/4"

LOUVER QTY: 10

1. INSTALLATION TO BE COMPLETED IN ACCORDANCE WITH MANUFACTURER'S SPECIFICATIONS.
2. DRAWING MAY NOT BE TO SCALE

2. DRAWING MAT NOT BE TO SCALE
3. THIS DRAWING IS INTENDED FOR DESIGN AND PLANNING PURPOSES ONLY.
4. ALL INFORMATION CONTAINED HEREIN WAS CURRENT AT THE TIME OF DEVELOPMENT BUT MUST BE REVIEWED AND APPROVED BY THE PRODUCT MANUFACTURER TO BE CONSIDERED ACCURATE.
5. ARCHITECTURAL GRADE PVC PRODUCTS ARE MADE FROM EXPANDED CELLULAR PVC AND COME NATURALLY WHITE BUT MAY BE