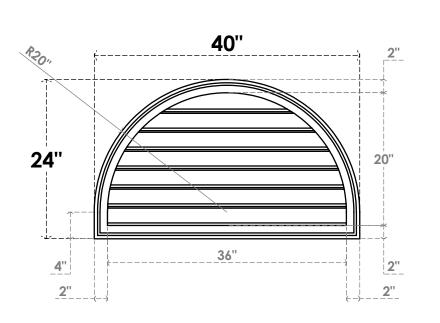

## GVPRT40X2402SF

40"W X 24"H ROUND TOP SURFACE MOUNT PVC GABLE VENT: FUNCTIONAL, W/ 2"W X 1-1/2"P **BRICKMOULD FRAME** 

**VENTING AREA: 46.76 SQ IN** 

LOUVER HEIGHT: 2 7/8"

LOUVER QTY: 7

**FRONT** 

SIDE

1. INSTALLATION TO BE COMPLETED IN ACCORDANCE WITH MANUFACTURER'S SPECIFICATIONS. 2. DRAWING MAY NOT BE TO SCALE