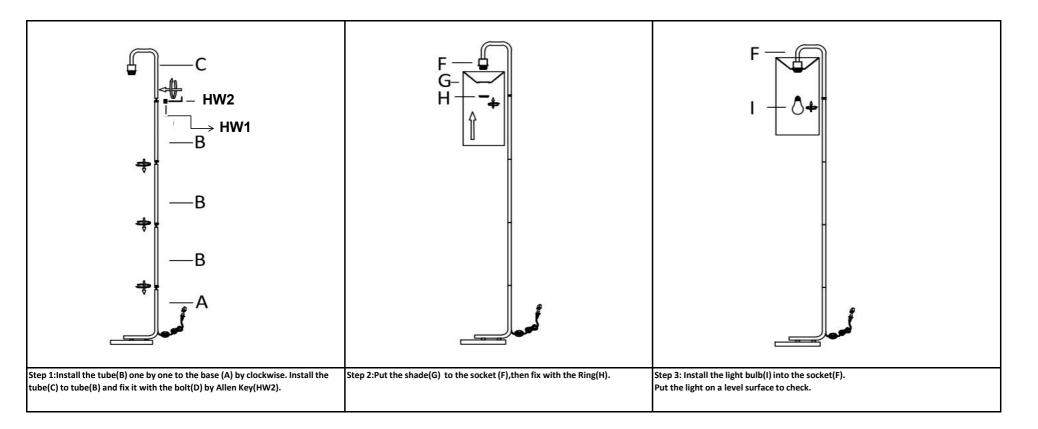

## Part List and Hardware List

| PEICE | DESCRIPTION   | PICTURE | QUANTITY | PEICE | DESCRIPTION | PICTURE | QUANTITY |
|-------|---------------|---------|----------|-------|-------------|---------|----------|
| A     | Lamp Base     |         | 1x       | F     | Socket      |         | 1x       |
| В     | Tube          |         | Зx       | G     | Shade       |         | 1x       |
| С     | Tube          | ſ       | 1x       | н     | Ring        |         | 1x       |
| HW1   | Bolt Dia4x4mm |         | Зx       | I     | Bulb        |         | 1x       |
| HW2   | Allen Key     |         | 1x       |       |             |         |          |

\* Estimated Assembly Time: 8 minutes.

\* If you are having difficulty, our friendly Customer Care team is always here to help.