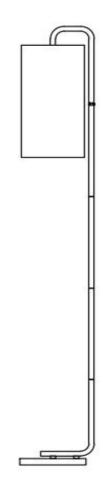

al.

\* Avoid the use of chemicals and household cleaners as they may damage the finish.

## Part List and Hardware List

| PEICE | DESCRIPTION   | PICTURE | QUANTITY | PEICE | DESCRIPTION | PICTURE | QUANTITY |
|-------|---------------|---------|----------|-------|-------------|---------|----------|
| A     | Lamp Base     |         | 1x       | F     | Socket      |         | 1x       |
| В     | Tube          |         | Зx       | G     | Shade       |         | 1x       |
| С     | Tube          | ſ       | 1x       | н     | Ring        |         | 1x       |
| HW1   | Bolt Dia4x4mm |         | Зx       | I     | Bulb        |         | 1x       |
| HW2   | Allen Key     |         | 1x       |       |             |         |          |

#### Product Dimensions:: 10.5"Lx9.5"W x 70"H



1/2

# PREPARATION

\* Before beginning assembly of product, make sure all parts are present. Compare parts with part contents list and hardware contents list.

\* If any part is missing or damaged, do not attempt to assemble the product.

\* Estimated Assembly Time: 8 minutes.

\* If you are having difficulty, our friendly Customer Care team is always here to help.

### NOTE:PLEASE USE TYPE"A" BULB MAX 60-WATT OR CFL BULB MAX 23-WATT OR LED BULB MAX 12-WATT, THERE IS LED 9-WATT BULB IN THE BOX