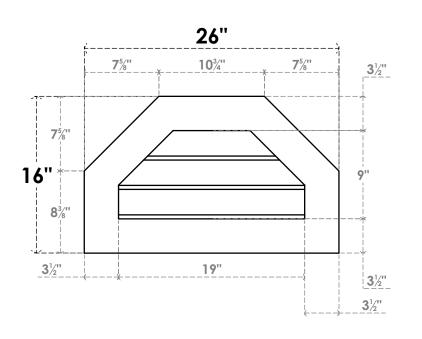

## GVPOT26X1601SN

26"W X 16"H OCTAGONAL TOP SURFACE MOUNT PVC GABLE VENT: NON-FUNCTIONAL, W/ 3-1/2"W X 1"P STANDARD FRAME

**FRONT** 

SIDE

LOUVER HEIGHT: 3" LOUVER QTY: 3

EKENA MILLWORK 2300 WEST MAIN ST. CLARKSVILLE, TX 75426 TOLL FREE: 866-607-0453 WWW.EKENAMILLWORK.COM