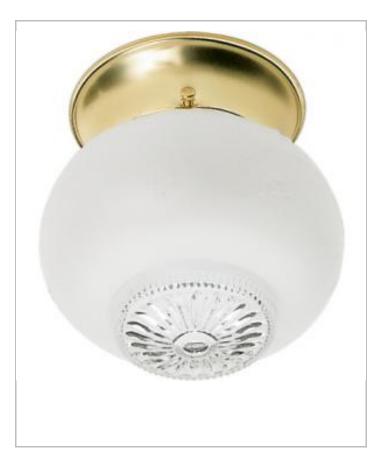

## General

| Finish                    | Polished Brass |
|---------------------------|----------------|
| Style                     | Traditional    |
| Number of Lamps           | 1              |
| Height (in.)              | 5.50           |
| Width (in.)               | 5.00           |
| Indoor or Outdoor Fixture | Indoor         |

| Specifications    |                        |
|-------------------|------------------------|
| Base              | Medium                 |
| Bulb Type         | Incandescent           |
| Max Wattage       | 60                     |
| Voltage           | 120V                   |
| Bulb Included     | No                     |
| Glass Description | Frosted - Clear Bottom |
| Weight (lb.)      | 1.64                   |
| Fixture Type      | Flush Mount            |
| Fixture Material  | Frosted Glass          |