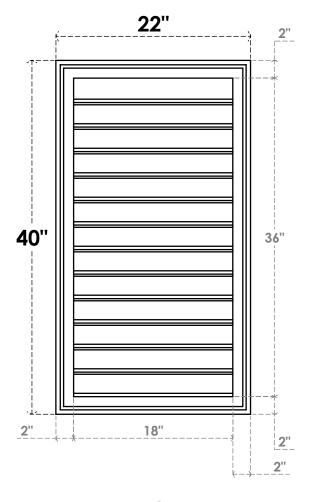

## **GVPVE22X4002SF**

22"W X 40"H RECTANGLE SURFACE MOUNT PVC GABLE VENT: FUNCTIONAL, W/ 2"W X 1-1/2"P **BRICKMOULD FRAME** 

**VENTING AREA: 54 SQ IN** LOUVER HEIGHT: 2 3/4"

LOUVER QTY: 13

**FRONT** 

SIDE

**EKENA MILLWORK** 2300 WEST MAIN ST. CLARKSVILLE, TX 75426 TOLL FREE: 866-607-0453 WWW.EKENAMILLWORK.COM